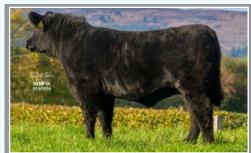

### 2021 High Flyers

**Sold for €4,000** 

Sired by Stouphill Bomber (AA5373)

'Clonagh Tiddles Frances' Top Priced Angus at Clonagh Festive Females Sale. Sold for €5,800 Sired by Keirsbeath Karma (AA4638)