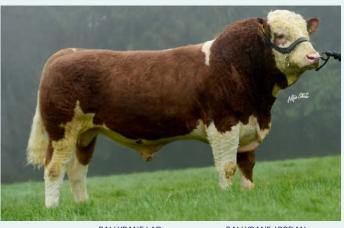

### 2021 High Flyers

**Sold for €4,000** 

Sired by Stouphill Bomber (AA5373)

'Clonagh Tiddles Frances' Top Priced Angus at Clonagh Festive Females Sale. Sold for €5,800 Sired by Keirsbeath Karma (AA4638)

Sired by Ernevalley Madison (LM4745) **Sold for €7,000** 

Sired by Elderberry Galahad (EBY). 300Kg sold for €4,200

Rathnashan Mozzarella P ET' Reserve Senior Champion at The Irish Simmental Premier Sale, Sold for €9,500 Sired by Curaheen Gunshot P (SI4147)

Later Sold at Jalex Select 4 Sale for £6,400

Champion Weanling at Ballyjamesduff Show & Sale Sired by Wilodge Joskins (LM2188) sold for €2,520

Overall Champion Ballinasloe Weanling Show & Sale Sired by Leonard Van Terbeck (BB4399), sold for €2,990