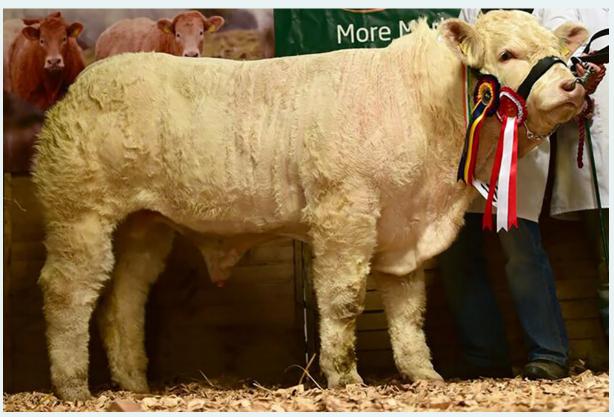

## KNOCKMAHON OPEL

CH6292

CHAIRLM213018992296

KNOCKMAHON LEXI

MVOSTATINI. EDEL

11-DEC-2018

Bivouac Daughter

- Opel was Selected for the Growing Easy Calving Market
- Sired by the Noted Easy Calving 'Bivouac' from a Gin Tonic Cow
- Long, Powerful, Correct Bull with a Beautiful Head