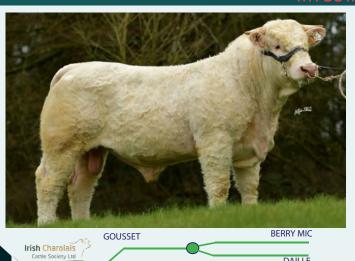

| Daughter CD                   | 3.95%       | 69%         |               | ****         | Docility                     | 0.15         | 97%         | ****          |  |
| *            | Daughter Milk (Kg)            | -10.4       | 78%         | *             | **           | Carcass Weight               | 29.8Kg       | 98%         | ****          |  |
| ****         | Daughter CI (Days)            | -3.91       | 56%         | ****          | ***          | Carcass Conformatio          | n 1.85       | 97%         | ****          |  |
|              |                               |             |             |               |              | Pro                          | gressive Ata | a×ia        | 1 Сору        |  |

### **OCELOT**

FATCHA

CH5827

CHAFRAM008574756142

04-MAR-2018





Dam: Fatcha

Sire: Gousset

- Ocelot was Purchased by the Irish Charolais Society from France
- From an Exceptional Cow 'Fatcha' that has bred Champions in France
- Beautiful Charolais Type Bull with Excellent Structure

|              | €urostar    | Index ICBF | Jan 2022    |               |  |
|--------------|-------------|------------|-------------|---------------|--|
| Within Breed | Index       | €uro Value | Reliability | Across Breeds |  |
| **           | Replacement | €41        | 41%         | *             |  |
| **           | Terminal    | €122       | 48%         | ****          |  |

DAILLE

CRISTAL

BARONNE

|   | Calving Difficulty |       |             |  |
|---|--------------------|-------|-------------|--|
| s | When mated with:   | Value | Reliability |  |
|   | B