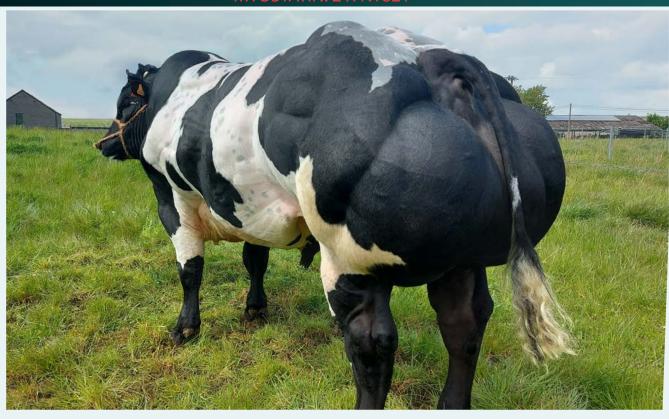

**MYOSTATIN: 2 X NT821** 

- A Real Machine of a New Red & White 100%
   Belgian Blue Bull
- Negrita Is Full of Muscle with Serious Correctness, Width, Length & Style
- Pedigree Includes Nodule and Dartangan Du Castillon
- Use Negrita to Breed the Next Level Roan Progeny
- A Must Use for Your 2022 Breeding Season

|              | €urostar Index ICBF Jan 2022 |            |             |               |  |  |  |  |  |  |  |  |
|--------------|------------------------------|------------|-------------|---------------|--|--|--|--|--|--|--|--|
| Within Breed | Index                        | €uro Value | Reliability | Across Breeds |  |  |  |  |  |  |  |  |
| ****         | Replacement                  | €81        | 33%         | ***           |  |  |  |  |  |  |  |  |
| *            | Terminal                     | €94        | 35%         | ***           |  |  |  |  |  |  |  |  |

| Expected Daughter Performance |                    |             |             |               |  |  |  |  |  |  |  |
|-------------------------------|--------------------|-------------|-------------|---------------|--|--|--|--|--|--|--|
| Within Breed                  | Key Profit Trait   | Index Value | Reliability | Across Breeds |  |  |  |  |  |  |  |
|                               | Daughter CD        | 10.48%      | 50%         |               |  |  |  |  |  |  |  |
| ****                          | Daughter Milk (Kg) | 5.40        | 30%         | ****          |  |  |  |  |  |  |  |
| ****                          | Daughter CI (Days) | 1.57        | 30%         | *             |  |  |  |  |  |  |  |

|                  | Calving Difficulty |             |
|------------------|--------------------|-------------|
| When mated with: | Value              | Reliability |
| Beef Heifers     | 21.2%              | 34%         |
| Beef Cows        | 9.6%               | 59%         |

|   |              | Expected Progeny Performance |             |             |               |  |  |  |  |  |  |  |  |  |
|---|--------------|------------------------------|-------------|-------------|---------------|--|--|--|--|--|--|--|--|--|
| s | Within Breed | Key Profit Trait             | Index Value | Reliability | Across Breeds |  |  |  |  |  |  |  |  |  |
|   | ****         | Docility                     | 0.23        | 30%         | ****          |  |  |  |  |  |  |  |  |  |
|   | *            | Carcass Weight               | 23.5Kg      | 30%         | ****          |  |  |  |  |  |  |  |  |  |
|   | *            | Carcass Conformation         | n 2.07      | 30%         | ****          |  |  |  |  |  |  |  |  |  |