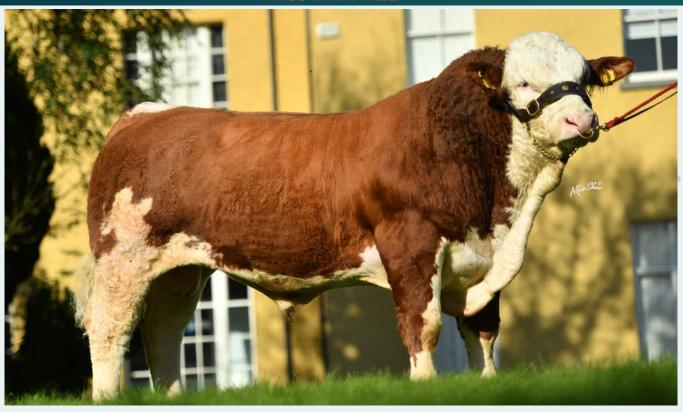

### 2021 High Flyers

**Sold for €4,000** 

Sired by Stouphill Bomber (AA5373)

'Clonagh Tiddles Frances' Top Priced Angus at Clonagh Festive Females Sale. Sold for €5,800 Sired by Keirsbeath Karma (AA4638)

Sired by Ernevalley Madison (LM4745) **Sold for €7,000** 

Sired by Elderberry Galahad (EBY). 300Kg sold for €4,200

Rathnashan Mozzarella P ET' Reserve Senior Champion at The Irish Simmental Premier Sale, Sold for €9,500 Sired by Curaheen Gunshot P (SI4147)

Later Sold at Jalex Select 4 Sale for £6,400

Champion Weanling at Ballyjamesduff Show & Sale Sired by Wilodge Joskins (LM2188) sold for €2,520

Overall Champion Ballinasloe Weanling Show & Sale Sired by Leonard Van Terbeck (BB4399), sold for €2,990