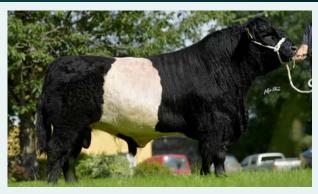

### 2021 High Flyers

**Sold for €4,000** 

Sired by Stouphill Bomber (AA5373)

'Clonagh Tiddles Frances' Top Priced Angus at Clonagh Festive Females Sale. Sold for €5,800 Sired by Keirsbeath Karma (AA4638)

Sired by Ernevalley Madison (LM4745) **Sold for €7,000** 

Sired by Elderberry Galahad (EBY). 300Kg sold for €4,200

Rathnashan Mozzarella P ET' Reserve Senior Champion at The Irish Simmental Premier Sale, Sold for €9,500 Sired by Curaheen Gunshot P (SI4147)

Later Sold at Jalex Select 4 Sale for £6,400

Champion Weanling at Ballyjamesduff Show & Sale Sired by Wilodge Joskins (LM2188) sold for €2,520

Overall Champion Ballinasloe Weanling Show & Sale Sired by Leonard Van Terbeck (BB4399), sold for €2,990