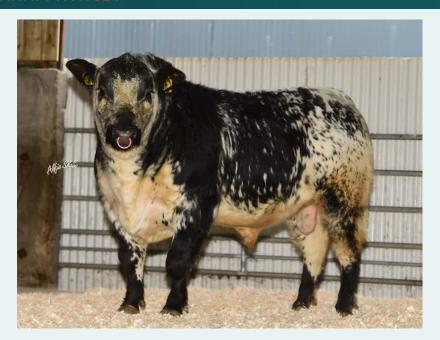

## **AFFUTE DE THIBOUMONT**

BB4597

BBLBELM000658487162

MVOCTATINI, 2 V NITO2

16-OCT-2016

- Easy Calving Short Gestation Belgian Blue Sire
- Extreme Muscle, Width & Correctness in the One Package
- Affute Is Perfect for Plainer Type Cows to Breed Exceptional Weanlings

|              | €urostar    | Index ICBF | Jan 2022    |               |                  | Calving Difficulty |             |
|--------------|-------------|------------|-------------|---------------|------------------|--------------------|-------------|
| Within Breed | Index       | €uro Value | Reliability | Across Breeds | When mated with: | Value              | Reliability |
| **           | Replacement | €25        | 47%         | *             | Beef Heifers     | 26.8%              | 41%         |
| *            | Terminal    | €111       | 68%         | ****          | Beef Cows        | 1 <b>4.9</b> %     | 80%         |

|              | Expected           | Daughter Pe | rformance   |               | Expected Progeny Performance |                      |             |             |               |
|--------------|--------------------|-------------|-------------|---------------|------------------------------|----------------------|-------------|-------------|---------------|
| Within Breed | Key Profit Trait   | Index Value | Reliability | Across Breeds | Within Breed                 | Key Profit Trait     | Index Value | Reliability | Across Breeds |
|              | Daughter CD        | 13.63%      | 51%         |               | ****                         | Docility             | 0.26        | 63%         | ****          |
| ****         | Daughter Milk (Kg) | 7.30        | 31%         | ****          | **                           | Carcass Weight       | 30.6Kg      | 75%         | ****          |
| ****         | Daughter CI (Days) | 4.28        | 36%         | *             | **                           | Carcass Conformation | 1 2.69      | 67%         | ****          |