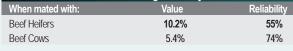

|              | €urostar    | Index ICBF | Jan 2022    |               |                  | Calving Difficulty |             |
|--------------|-------------|------------|-------------|---------------|------------------|--------------------|-------------|
| Within Breed | Index       | €uro Value | Reliability | Across Breeds | When mated with: | Value              | Reliability |
| **           | Replacement | €25        | 47%         | *             | Beef Heifers     | 26.8%              | 41%         |
| *            | Terminal    | €111       | 68%         | ****          | Beef Cows        | 1 <b>4.9</b> %     | 80%         |

|                  | Calving Difficulty |             |
|------------------|--------------------|-------------|
| When mated with: | Value              | Reliability |
| Beef Heifers     | 21.2%              | 34%         |
| Beef Cows        | 9.6%               | 59%         |