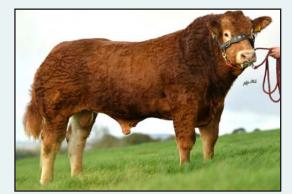

LIMIRLM216940250378

MYOSTATIN: 1 X F94L / 1 X Q204X

05-JUL-2017

- Madison Is the Bull to Breed Power, Muscle & Style
- First Son 'Ernevalley Rolex' (pictured) was Senior Champion at The Irish Limousin Premier Autumn 21 and Sold for €7,000
- Madison will Breed High Quality, Muscular Weanlings with Weight for Age
- Average Calving Difficulty on Suckler Cows