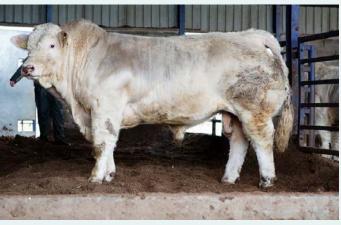

| ***                          | Docility             | 0.04        | 33%         | ****          |  |
| ****        | ★ Daughter Milk (Kg) | -0.10         | 40%                     | **            | ****                         | Carcass Weight       | 36.7Kg      | 40%         | ****          |  |
| ***         | Daughter CI (Days)   | -0.94         | 32%                     | ***           | *                            | Carcass Conformation | n 1.42      | 40%         | ***           |  |
|             |                      |               |                         |               |                              | Pro                  | gressive At | a×ia        | Free          |  |

# HARESTONE HERCULES

S2163

CHAGBRM521516701424

11-APR-2012

### MYOSTATIN: 1 X F941 / 1 X O204)









- Hugely Popular Choice for Pedigree Breeders In 2021
- Daughters are Top Breeders with Milk and Calving Ability
- Super Indices on All Traits both Terminal and Replacement
- Ideal Choice for Smaller, Muscly Type Pedigree
   Cows



|              | €urostar    | Index ICBF | Jan 2022    |               | Calving Difficulty |       |             |  |  |
|--------------|-------------|------------|-------------|---------------|--------------------|-------|-------------|--|--|
| Within Breed | Index       | €uro Value | Reliability | Across Breeds | When mated with:   | Value | Reliability |  |  |
| ****         | Replacement | €101       | 57%         | ****          | Beef Heifers       | 18.6% | 32%         |  |  |
| ****         | Terminal    | €146       | 67%         | ****