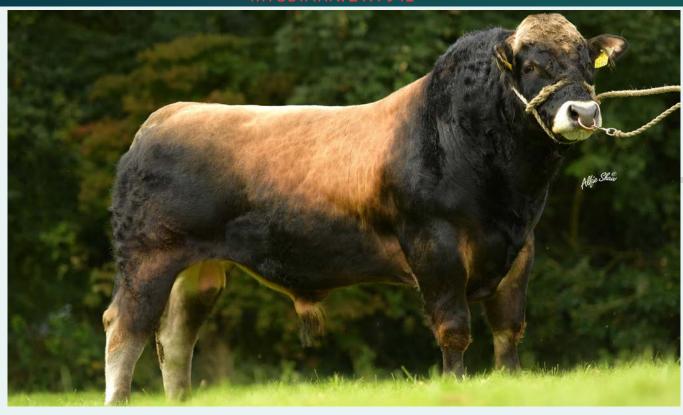

### 2021 High Flyers

**Sold for €4,000** 

Sired by Stouphill Bomber (AA5373)

'Clonagh Tiddles Frances' Top Priced Angus at Clonagh Festive Females Sale. Sold for €5,800 Sired by Keirsbeath Karma (AA4638)

Sired by Ernevalley Madison (LM4745) **Sold for €7,000** 

Sired by Elderberry Galahad (EBY). 300Kg sold for €4,200

Rathnashan Mozzarella P ET' Reserve Senior Champion at The Irish Simmental Premier Sale, Sold for €9,500 Sired by Curaheen Gunshot P (SI4147)

Later Sold at Jalex Select 4 Sale for £6,400

Champion Weanling at Ballyjamesduff Show & Sale Sired by Wilodge Joskins (LM2188) sold for €2,520

Overall Champion Ballinasloe Weanling Show & Sale Sired by Leonard Van Terbeck (BB4399), sold for €2,990