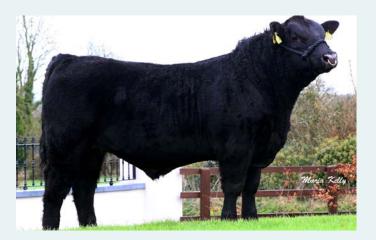

| geny Perfor   | mance       |              |
| Within Breed | Key Profit Trait | Index Valu  | ue Reliability | / Across Breeds | Within Breed | Key Profit Trait    | Index Value   | Reliability | Across Breed |
|              | Daughter CD      | 7.21%       | 54%            |                 | **           | Docility            | 0.01          | 72%         | **           |
| **           | Daughter Milk (K | g) 4.70     | 38%            | ****            | ****         | Carcass Weight      | 11Kg          | 53%         | **           |
| **           | Daughter CI (Day | vs) -3.94   | 34%            | ****            | ****         | Carcass Conformatio | n 0.79        | 39%         | *            |

# **DUNARD NAVIGATOR**

AA4603

AANIRLM341595150024

MAVOCTATINI, EDE

17-OCT-2016



- New High Index Angus Sire for Dovea's Beef Stud
- Navigator is Breeding Small Calves at Birth that Develop Rapidly
- Best Used on Traditional Type Cows





|              | €urostar    | Index ICBF | Jan 2022    |               |                  | Calving Difficulty |             |
|--------------|-------------|------------|-------------|---------------|------------------|--------------------|-------------|
| Within Breed | Index       | €uro Value | Reliability | Across Breeds | When mated with: | Value              | Reliability |
| ****         | Replacement | €134       | 61%         | ****          | Beef Heifers     | 4.0%               | 72%         |
| ****         | Terminal    | €76        | 83%         | ***           | Beef Cows        | 1.6%               | 90%         |