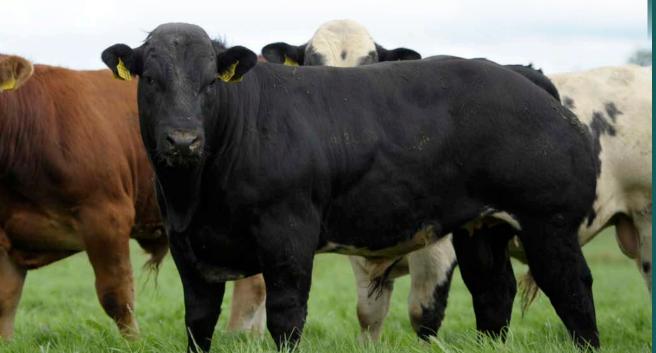

## **BROOKLANDS ROWAN**

LM7716

LIMIRLM215581351972

07-NOV-2020

Brooklands Rowan at 7 months

- **Rowan Combines Four Generations of Well Proven Calving Ease**
- A Son of The Famous EBY from a Cow with Plumtree Fantastic, Queenshead Altea and Ronick Hawk in her Lineage
- Lovely Naturally Muscled Bull with a Super Top Line