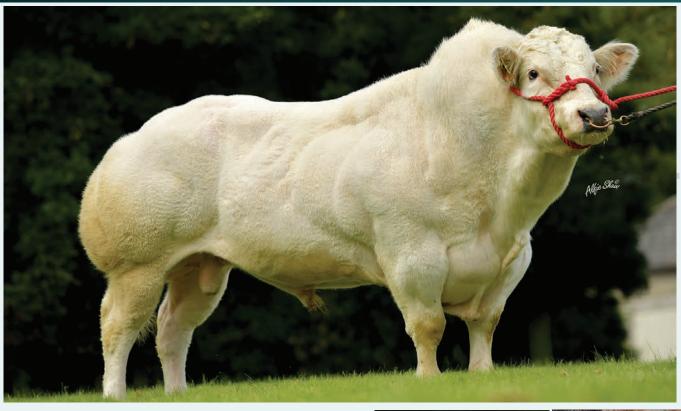

# BISTOURI DE TOHOGNE

BB5214

BBLBELM000463663299

MVOCTATINI, 2 V NITO 21

29-APR-2018

- Bistouri Calves are Standouts
- Medium Sized Progeny with Extreme Muscling and Style
- Breeding Excellent Colours

Belgian Blue

|              | €urostar    | Index ICBF | Jan 2022    |               |                  | Calving Difficulty |             |
|--------------|-------------|------------|-------------|---------------|------------------|--------------------|-------------|
| Within Breed | Index       | €uro Value | Reliability | Across Breeds | When mated with: | Value              | Reliability |
| ****         | Replacement | €89        | 36%         | ***           | Beef Heifers     | 17.0%              | 37%         |
| *            | Terminal    | €128       | 41%         | ****          | Beef Cows        | 9.0%               | 70%         |

|              | Expected           |             | Expected Progeny Performance |               |              |                      |             |             |               |
|--------------|--------------------|-------------|------------------------------|---------------|--------------|----------------------|-------------|-------------|---------------|
| Within Breed | Key Profit Trait   | Index Value | Reliability                  | Across Breeds | Within Breed | Key Profit Trait     | Index Value | Reliability | Across Breeds |
|              | Daughter CD        | 10.57%      | 51%                          |               | ****         | Docility             | 0.31        | 46%         | ****          |
| ****         | Daughter Milk (Kg) | 5.00        | 30%                          | ****          | *            | Carcass Weight       | 28.9Kg      | 36%         | ****          |
| ****         | Daughter CI (Days) | 2.43        | 31%                          | *             | **           | Carcass Conformation | 1 2.70      | 32%         | ****          |