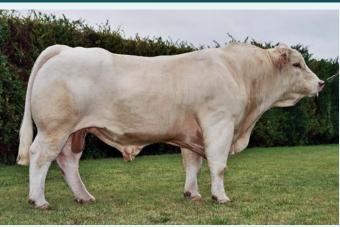

cross Breeds  |
|              | Daughter CD        | 4.24%       | 80%         |               | **                           | Docility            | 0.02         | 96%         | ***            |
| ****         | Daughter Milk (Kg) | 0.30        | 88%         | **            | ****                         | Carcass Weight      | 44.7Kg       | 98%         | ****           |
| *            | Daughter CI (Days) | 6.98        | 63%         | *             | ****                         | Carcass Conformatio | n 2.38       | 97%         | ****           |
|              |                    |             |             |               |                              | Pro                 | gressive Ata | axia Aw     | aiting Results |

## **TOMBAPIK**

CH4202

CHAFRAM006464149921

18-DEC-2002











78% 97%

- Irelands No.1 Proven Charolais Sire Available on Daughter Milk at +9.9 Kgs
- Huge Replacement Index of €151
- Progeny Are Tall, Correct, Functional Cattle with **Excellent Weight for Age**
- Ideal Choice for Muscular Pedigree Cows to Improve **Maternal Traits**



Charolais Specials

|              | €urostar    | Index ICBF | Jan 2022    |               | Calving Difficulty |       |             |  |
|--------------|-------------|------------|-------------|---------------|--------------------|-------|-------------|--|
| Within Breed | Index       | €uro Value | Reliability | Across Breeds | When mated with:   | Value | Reliability |  |
| ****         | Replacement | €151       | 86%         | ****          | Beef Heifers       | 13.6% | 81%         |  |
| **