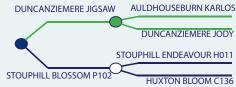

| Index Value | Reliability | Across Breeds |
|              | Daughter CD        | 6.96%        | 55%         |               | ****         | Docility             | 0.10        | 41%         | ****          |
| ****         | Daughter Milk (Kg) | 12.60        | 42%         | ****          | ****         | Carcass Weight       | 10.7Kg      | 45%         | **            |
| *            | Daughter CI (Days) | -2.35        | 35%         | ****          | **           | Carcass Conformation | 1 0.61      | 38%         | *             |

AANGBRM106395400182

#### MYOSTATIN: FREE

08-APR-2017





- Sire of 'Laheens Triumph' Top Priced Male at €7100 at The Irish Angus Elite Sale 2021
- Breeding Superb, Well-Made Cattle with Excellent Breed Character & Style
- Use Bomber to Be a Step Ahead







|              | €urostar         | Index ICBF  | Jan 2022       |                 |              | Calvi               | ng Difficulty | /           |              |
|--------------|------------------|-------------|----------------|-----------------|--------------|---------------------|---------------|-------------|--------------|
| Within Breed | Index            | €uro Value  | Reliability .  | Across Breeds   | When mated v | vith:               | Value         |             | Reliability  |
| *            | Replacement      | €80         | 45%            | ***             | Beef Heifers |                     | 6.0%          |             | 63%          |
| ****         | Terminal         | €79         | 55%            | ***             | Beef Cows    |                     | 2.1%