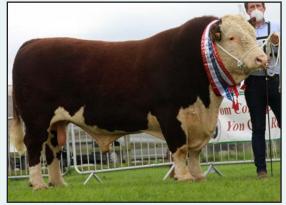

| 6.7Kg       | 48%         | *             |  |
| ט | *                             | Daughter CI (Days) | -1.52       | 36%         | ****          | ***          | Carcass Conformation          | n 0.51      | 39%         | *             |  |
|   |                               |                    |             |             | 22            |              |                               |             |             |               |  |

HERIRLM219970511001

04-NOV-2019



- Sire "Free Town Peerless" was National Champion in 2021 (Pictured)
- Fruitful is a Great, Long, Correct Bull with a Super Top Line
- One of the Highest Hereford Bulls Available on Dairy Beef Index at €81
- Purchased in Association with Irish Hereford Prime for their Beef Sustainability Programme









Sire: Free Town Peerless

|              | €urostar    | Index ICBF        | Jan 2022    |               |                  | Calving Difficulty |            |
|--------------|-------------|-------------------|-------------|---------------|------------------|--------------------|------------|
| Within Breed | Index       | <b>€uro Value</b> | Reliability | Across Breeds | When mated with: | Value              | Reliabilit |
| ***          | Replacement | €78               | 40%         | **            | Beef Heifers     | 3.0%               | 47%        |
| ****         | Terminal    | €83               | 45%         | ***           | Beef Cows        | 1.9%               | 67%        |

|              | Expected Dau       | ghter Perfor |             | Expected Progeny Performance |