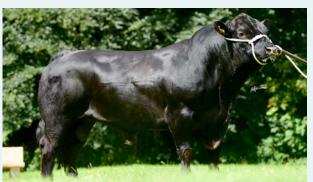

### **HOUSTON**

MA6712

BBLFRAM004909349891

MVOCTATINI 2 V NITO 21

03-JUL-2012

- Powerful Maine Anjou Sire
- Houston is Breeding Super Progeny in Belgium
- Will Leave Big Square Powerful Females with Colour

| €urostar Index ICBF Jan 2022 |             |            |             |               | Calving Difficulty |       |             |  |
|------------------------------|-------------|------------|-------------|---------------|--------------------|-------|-------------|--|
| Within Breed                 | Index       | €uro Value | Reliability | Across Breeds | When mated with:   | Value | Reliability |  |
| **                           | Replacement | €52        | 34%         | *             | Beef Heifers       | 12.4% | 30%         |  |
| ****                         | Terminal    | €50        | 37%         | *             | Beef Cows          | 5.9%  | 56%         |  |

| Expected Daughter Performance |                    |             |             | Expected Progeny Performance |              |                      |             |             |               |
|-------------------------------|--------------------|-------------|-------------|------------------------------|--------------|----------------------|-------------|-------------|---------------|
| Within Breed                  | Key Profit Trait   | Index Value | Reliability | Across Breeds                | Within Breed | Key Profit Trait     | Index Value | Reliability | Across Breeds |
|                               | Daughter CD        | 6.94%       | 48%         |                              | ****         | Docility             | 0.10        | 30%         | ****          |
| *                             | Daughter Milk (Kg) | 1.90        | 35%         | ***                          | ****         | Carcass Weight       | 15.9Kg      | 35%         | ***           |
| *                             | Daughter CI (Days) | -0.92       | 30%         | ***                          | ****         | Carcass Conformation | 1.13        | 35%         | **            |
|                               |                    |             |             | 40                           |              |                      |             |             |               |