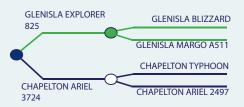

## **BROOKLANDS ROWAN**

LM7716

LIMIRLM215581351972

07-NOV-2020

Brooklands Rowan at 7 months

- **Rowan Combines Four Generations of Well Proven Calving Ease**
- A Son of The Famous EBY from a Cow with Plumtree Fantastic, Queenshead Altea and Ronick Hawk in her Lineage
- Lovely Naturally Muscled Bull with a Super Top Line