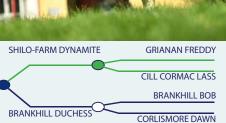

We at Dovea Genetics take pride in sourcing the finest beef bulls possible to maintain our reputation of outstanding quality. Throughout this directory you will find various sires to suit your herd. Some of our exciting new additions are as follows: Ballym Rocco (CH8169), Negrita Du Lac (BB8019) and Drumcrow Tribesman (AA8172) along with excellent additions to our Limousin, Hereford and Simmental panels. These bulls have been brought in to further strengthen our beef programme and offer the farmer even more choice when breeding the next generation.