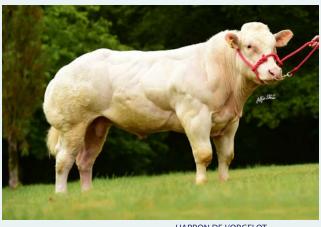

## KNOCKMAHON OPEL

CH6292

CHAIRLM213018992296

KNOCKMAHON LEXI

MVOSTATINI. EDEL

11-DEC-2018

Bivouac Daughter

- Opel was Selected for the Growing Easy Calving Market
- Sired by the Noted Easy Calving 'Bivouac' from a Gin Tonic Cow
- Long, Powerful, Correct Bull with a Beautiful Head

| €urostar Index ICBF Jan 2022 |             |            |             |               |                  | Calving Difficulty |             |
|------------------------------|-------------|------------|-------------|---------------|------------------|--------------------|-------------|
| Within Breed                 | Index       | €uro Value | Reliability | Across Breeds | When mated with: | Value              | Reliability |
| ****                         | Replacement | €103       | 48%         | ****          | Beef Heifers     | 9.0%               | 49%         |
| **                           | Terminal    | €119       | 50%         | ****          | Beef Cows        | 6.1%               | 72%         |