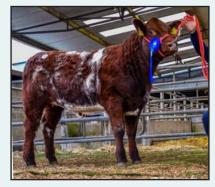

### 2021 High Flyers

**Sold for €4,000** 

Sired by Stouphill Bomber (AA5373)

'Clonagh Tiddles Frances' Top Priced Angus at Clonagh Festive Females Sale. Sold for €5,800 Sired by Keirsbeath Karma (AA4638)