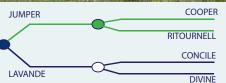

s Breeds  |
|              | Daughter CD        | 4.24%       | 80%         |               | **                           | Docility            | 0.02         | 96%         | ***            |
| ****         | Daughter Milk (Kg) | 0.30        | 88%         | **            | ****                         | Carcass Weight      | 44.7Kg       | 98%         | ****           |
| *            | Daughter CI (Days) | 6.98        | 63%         | *             | ****                         | Carcass Conformatio | n 2.38       | 97%         | ****           |
|              |                    |             |             |               |                              | Pro                 | gressive Ata | axia Aw     | aiting Results |

## **TOMBAPIK**

CH4202

CHAFRAM006464149921

18-DEC-2002











78% 97%

- Irelands No.1 Proven Charolais Sire Available on Daughter Milk at +9.9 Kgs
- Huge Replacement Index of €151
- Progeny Are Tall, Correct, Functional Cattle with **Excellent Weight for Age**
- Ideal Choice for Muscular Pedigree Cows to Improve **Maternal Traits**



Charolais Specials

|              | €urostar    | Index ICBF | Jan 2022    |               | Calving Difficulty |       |             |  |
|--------------|-------------|------------|-------------|---------------|--------------------|-------|-------------|--|
| Within Breed | Index       | €uro Value | Reliability | Across Breeds | When mated with:   | Value | Reliability |  |
| ****         | Replacement | €151       | 86%         | ****          | Beef Heifers       | 13.6% | 81%         |  |
| **           | T