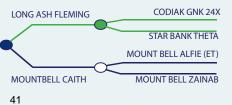

## JAMES BOND VD JORCHRISHOEVE BB4396

BBLBELM000217251155

MYOSTATIN: 2 X NT821

23-AUG-2014

- James Bond Progeny are Truly Exceptional in Both Pedigree and Commercial Herds
- Progeny are Very Long Wide Cattle with Style and Beautiful Muscling
- Will Breed High Value Breeding Heifers with Colour