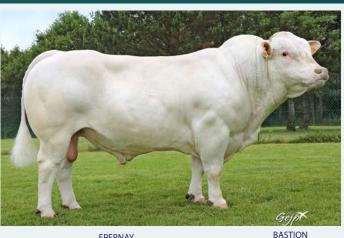

LIMGBRM000BQH11-020

26-SEP-2011

- EBY is Mister Consistent for The Last Decade
- Noted Breeder of Exceptional Roan Progeny
- EBY is the Most Renowned Sire for Use on Muscular Heifers
- Sexed Female Semen Available