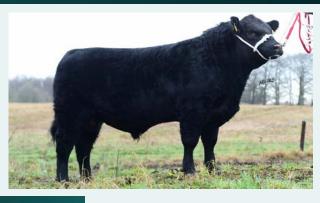

### 2021 High Flyers

**Sold for €4,000** 

Sired by Stouphill Bomber (AA5373)

'Clonagh Tiddles Frances' Top Priced Angus at Clonagh Festive Females Sale. Sold for €5,800 Sired by Keirsbeath Karma (AA4638)

Sired by Ernevalley Madison (LM4745) **Sold for €7,000** 

Sired by Elderberry Galahad (EBY). 300Kg sold for €4,200

Rathnashan Mozzarella P ET' Reserve Senior Champion at The Irish Simmental Premier Sale, Sold for €9,500 Sired by Curaheen Gunshot P (SI4147)

Later Sold at Jalex Select 4 Sale for £6,400

Champion Weanling at Ballyjamesduff Show & Sale Sired by Wilodge Joskins (LM2188) sold for €2,520

Overall Champion Ballinasloe Weanling Show & Sale Sired by Leonard Van Terbeck (BB4399), sold for €2,990