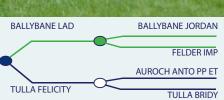

Reliability | Across Breeds | Within Breed                 | Key Profit Trait     | ndex Value | Reliability | Across Breeds |
|              | Daughter CD                   | 4.01%       | 56%         |               | ***                          | Docility             | 0.06       | 43%         | ****          |
| ****         | Daughter Milk (Kg)            | 10.50       | 44%         | ****          | ****                         | Carcass Weight       | 28.7Kg     | 47%         | ****          |
| *            | Daughter CI (Davs)            | 0.96        | 37%         | *             | ***                          | Carcass Conformation | 1.32       | 42%         | ***           |

### **TULLA HARRY POTTER**

SI4336

**40%** 67%

SIMIRLM131828020938

MVOSTATINI EDEE

21-APR-2016







- Very Easy Calving Simmental Sire
- 2.6% Calving Difficulty on Beef Cows
- Excels on Daughter Milk at +9.1 Kgs
- Breeding Medium Sized, Quality Calves
- Outcross Bloodline



|              | €urostar    | Index ICBF | Jan 2022    |               |                  | Calving Difficulty |             |
|--------------|-------------|------------|-------------|---------------|------------------|--------------------|-------------|
| Within Breed | Index       | €uro Value | Reliability | Across Breeds | When mated with: | Value              | Reliability |
| **           | Replacement | €107       | 54%         | ****          | Beef Heifers     | 5.6%               | 56%         |
| *            | Terminal    | €50        | 63%         | *             | Beef Cows        | 2.6%