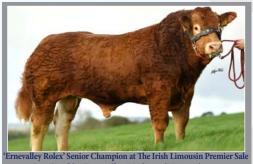

LIMIRLM216940250378

MYOSTATIN: 1 X F94L / 1 X Q204X

05-JUL-2017

- Madison Is the Bull to Breed Power, Muscle & Style
- First Son 'Ernevalley Rolex' (pictured) was Senior Champion at The Irish Limousin Premier Autumn 21 and Sold for €7,000
- Madison will Breed High Quality, Muscular Weanlings with Weight for Age
- Average Calving Difficulty on Suckler Cows