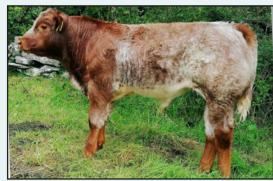

Sired by Ernevalley Madison (LM4745) **Sold for €7,000** 

Sired by Elderberry Galahad (EBY). 300Kg sold for €4,200

Rathnashan Mozzarella P ET' Reserve Senior Champion at The Irish Simmental Premier Sale, Sold for €9,500 Sired by Curaheen Gunshot P (SI4147)