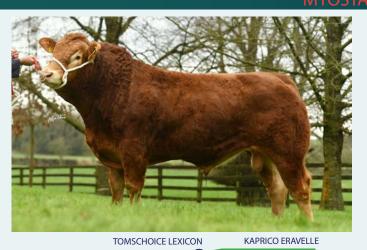

### LM7719

LIMIRLM224588850650

24-APR-2020

Sire: Tomschoice Lexicon

MGS: Sympa

- Well Balanced Son of Proven Easy Calving Tomschoice Lexicon
- Rupert is a Long, Growthy, Powerful Bull with a Superb Topline and Back End
- Purchased in Association with the Irish Limousin Cattle Society