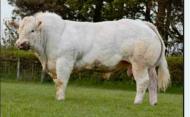

***                          | Docility             | 0.04        | 33%         | ****          |  |
| ****        | ★ Daughter Milk (Kg) | -0.10         | 40%                     | **            | ****                         | Carcass Weight       | 36.7Kg      | 40%         | ****          |  |
| ***         | Daughter CI (Days)   | -0.94         | 32%                     | ***           | *                            | Carcass Conformation | n 1.42      | 40%         | ***           |  |
|             |                      |               |                         |               |                              | Pro                  | gressive At | a×ia        | Free          |  |

# HARESTONE HERCULES

S2163

CHAGBRM521516701424

11-APR-2012

### MYOSTATIN: 1 X F941 / 1 X O204)









- Hugely Popular Choice for Pedigree Breeders In 2021
- Daughters are Top Breeders with Milk and Calving Ability
- Super Indices on All Traits both Terminal and Replacement
- Ideal Choice for Smaller, Muscly Type Pedigree
   Cows



|              | €urostar    | Index ICBF | Jan 2022    |               | Calving Difficulty |       |             |  |  |
|--------------|-------------|------------|-------------|---------------|--------------------|-------|-------------|--|--|
| Within Breed | Index       | €uro Value | Reliability | Across Breeds | When mated with:   | Value | Reliability |  |  |
| ****         | Replacement | €101       | 57%         | ****          | Beef Heifers       | 18.6% | 32%         |  |  |
| ****         | Terminal    | €146       | 67%         | ****