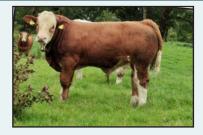

### 2021 High Flyers

**Sold for €4,000** 

Sired by Stouphill Bomber (AA5373)

'Clonagh Tiddles Frances' Top Priced Angus at Clonagh Festive Females Sale. Sold for €5,800 Sired by Keirsbeath Karma (AA4638)

Sired by Ernevalley Madison (LM4745) **Sold for €7,000** 

Sired by Elderberry Galahad (EBY). 300Kg sold for €4,200

Rathnashan Mozzarella P ET' Reserve Senior Champion at The Irish Simmental Premier Sale, Sold for €9,500 Sired by Curaheen Gunshot P (SI4147)

Later Sold at Jalex Select 4 Sale for £6,400

Champion Weanling at Ballyjamesduff Show & Sale Sired by Wilodge Joskins (LM2188) sold for €2,520

Overall Champion Ballinasloe Weanling Show & Sale Sired by Leonard Van Terbeck (BB4399), sold for €2,990