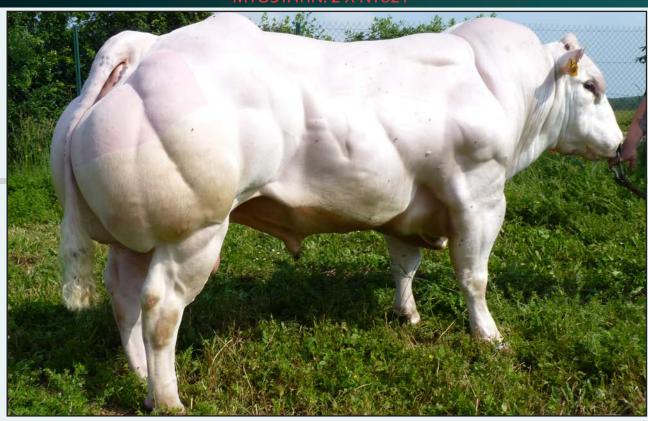

### MYOSTATIN: 2 X NT82

12-DEC-2017

- Extreme Muscled White Belgian Blue Sire
- First Calves are Exceptionally Well Shaped and Easily Born
- Carries the Red Gene

|              | €urosta     | r Index ICB | F Jan 2022  |               |                  | Calving Difficulty      |             |
|--------------|-------------|-------------|-------------|---------------|------------------|-------------------------|-------------|
| Within Breed | Index       | €uro Value  | Reliability | Across Breeds | When mated with: | Value                   | Reliability |
| **           | Replacement | €33         | 38%         | *             | Beef Heifers     | 34.3%                   | 34%         |
| *            | Terminal    | €79         | 44%         | ***           | Beef Cows        | 19.8%                   | 67%         |
|              | Evnect      | ted Daughte | ar Parforma | nce           | Evnec            | ted Progeny Performance | 0           |

|              | Expected t         |             |             | Expedied Fit  | geny ren     | Ulliance             |            |             |               |
|--------------|--------------------|-------------|-------------|---------------|--------------|----------------------|------------|-------------|---------------|
| Within Breed | Key Profit Trait   | Index Value | Reliability | Across Breeds | Within Breed | Key Profit Trait     | ndex Value | Reliability | Across Breeds |
|              | Daughter CD        | 11.03%      | 50%         |               | ****         | Docility             | 0.23       | 39%         | ****          |
| ****         | Daughter Milk (Kg) | 8.50        | 31%         | ****          | *            | Carcass Weight       | 29Kg       | 43%         | ****          |
| ****         | Daughter CI (Days) | -1.19       | 34%         | ***           | *            | Carcass Conformation | 1 2.39     | 35%         | ****          |