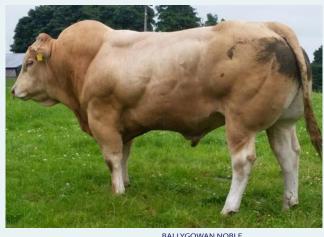

Later Sold at Jalex Select 4 Sale for £6,400

Champion Weanling at Ballyjamesduff Show & Sale Sired by Wilodge Joskins (LM2188) sold for €2,520

Overall Champion Ballinasloe Weanling Show & Sale Sired by Leonard Van Terbeck (BB4399), sold for €2,990