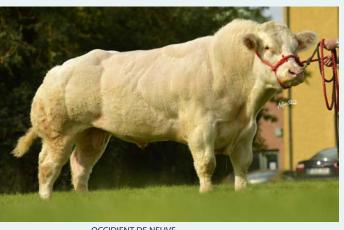

UNEPERLE

DOVEA GIN TONIC

KNOCKMAHON GLORIA

26-JAN-2016

- Incredibly Easy Calving Proven Charolais Sire o 4.3% on Beef Cows
- Both Pedigree and Commercial Progeny are **Impressive**
- Mark will Improve Growth Rates & Fleshing **Abilities**
- Ideal Choice for Second Calving Suckler Cows or Well Grown, Pedigree Maiden Heifers

| Within Breed | Index       | €uro Value | Reliability | Across Breeds |
|--------------|-------------|------------|-------------|---------------|
| ****         | Replacement | €94        | 82%         | ***           |
| +++          | Terminal    | €132       | 92%         | +++++         |

| ^ ^ ^                         | TOTTIIIIai         | C13Z /2     | _70         | ^ ^ ^ ^ ^     |  |  |  |  |
|-------------------------------|--------------------|-------------|-------------|---------------|--|--|--|--|
| Expected Daughter Performance |                    |             |             |               |  |  |  |  |
| Within Breed                  | Key Profit Trait   | Index Value | Reliability | Across Breeds |  |  |  |  |
|                               | Daughter CD        | 3.71%       | 72%         |               |  |  |  |  |
| **                            | Daughter Milk (Kg) | -5.40       | 85%         | *             |  |  |  |  |
| ****                          | Daughter CI (Days) | -3.59       | 57%         | ****          |  |  |  |  |

| Calving Difficulty |       |             |  |  |  |  |  |
|--------------------|-------|-------------|--|--|--|--|--|
| When mated with:   | Value | Reliability |  |  |  |  |  |
| Beef Heifers       | 8.8%  | 87%         |  |  |  |  |  |
| Beef Cows          | 4.3%  | 99%         |  |  |  |  |  |
|                    |       |             |  |  |  |  |  |

|    | Expected Progeny Performance |                      |             |             |               |   |  |  |  |  |
|----|------------------------------|----------------------|-------------|-------------|---------------|---|--|--|--|--|
| ls | Within Breed                 | Key Profit Trait     | Index Value | Reliability | Across Breeds | 1 |  |  |  |  |
|    | **                           | Docility             | 0.00        | 99%         | ***           |   |  |  |  |  |
|    | ***                          | Carcass Weight       | 32.9Kg      | 99%         | ****          |   |  |  |  |  |
| 7  | ***                          | Carcass Conformation | 1.94        | 99%         | ****          | 1 |  |  |  |  |
|    |                              |                      | Progressive | Atavia      | Eroo          |   |  |  |  |  |