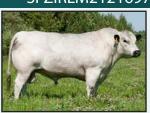

### 2021 High Flyers

**Sold for €4,000** 

Sired by Stouphill Bomber (AA5373)

'Clonagh Tiddles Frances' Top Priced Angus at Clonagh Festive Females Sale. Sold for €5,800 Sired by Keirsbeath Karma (AA4638)

Sired by Ernevalley Madison (LM4745) **Sold for €7,000** 

Sired by Elderberry Galahad (EBY). 300Kg sold for €4,200

Rathnashan Mozzarella P ET' Reserve Senior Champion at The Irish Simmental Premier Sale, Sold for €9,500 Sired by Curaheen Gunshot P (SI4147)