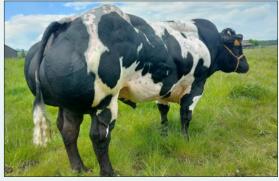

## **BROOKLANDS ROWAN**

LM7716

LIMIRLM215581351972

07-NOV-2020

Brooklands Rowan at 7 months

- **Rowan Combines Four Generations of Well Proven Calving Ease**
- A Son of The Famous EBY from a Cow with Plumtree Fantastic, Queenshead Altea and Ronick Hawk in her Lineage
- Lovely Naturally Muscled Bull with a Super Top Line

|              | €urostar    | Index ICBF | Jan 2022    |               | Calving Difficulty |       |             |  |  |
|--------------|-------------|------------|-------------|---------------|--------------------|-------|-------------|--|--|
| Within Breed | Index       | €uro Value | Reliability | Across Breeds | When mated with:   | Value | Reliability |  |  |
| ****         | Replacement | €124       | 49%         | ****          | Beef Heifers       | 7.0%  | 58%         |  |  |
| ***          | Terminal    | €122       | 50%         | ****          | Beef Cows          | 2.7%  | 72%         |  |  |

|              | Expected           | Daugiller Pe | eriormanice | ;             | Expected Frogerly Performance |                      |             |             |               |  |
|--------------|--------------------|--------------|-------------|---------------|-------------------------------|----------------------|-------------|-------------|---------------|--|
| Within Breed | Key Profit Trait   | Index Value  | Reliability | Across Breeds | Within Breed                  | Key Profit Trait     | Index Value | Reliability | Across Breeds |  |
|              | Daughter CD        | 3.4%         | 63%         |               | ****                          | Docility             | -0.02       | 47%         | **            |  |
| **           | Daughter Milk (Kg) | -1.3         | 46%         | *             | **                            | Carcass Weight       | 19.5Kg      | 47%         | ****          |  |
| ****         | Daughter CI (Days) | -0.65        | 45%         | ***           | ****                          | Carcass Conformation | n 2.24      | 46%         | ****          |  |
|              |                    |              |             | 12            |                               |                      |             |             |               |  |