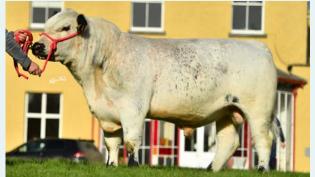

|  |
| Within Breed | Key Profit Tra   | it Value   | <ul> <li>Reliability</li> </ul> | Across Breeds | Within Breed                 | Key Profit Trait     | Value  | Reliability | Across Breeds |  |
|              | Daughter CD      | 8.58%      | 81%                             |               | *                            | Docility             | -0.05  | 33%         | **            |  |
| ****         | Daughter Milk (K | (g) 7.00   | 35%                             | ****          | **                           | Carcass Weight       | -2.5Kg | 42%         | *             |  |
| ****         | Daughter CI (Da  | ys) -3.43  | 32%                             | ****          | ****                         | Carcass Conformation | 0.85   | 34%         | *             |  |





### LISDUFF RED PEPPER R368

AANIRLM121657651368

#### MYOSTATIN: FREE

04-OCT-2015

**AA4303** 





- Elite Red Angus Sire with Excellent Calving Ease
- Very Well-Balanced Sire Across Replacement & Terminal Traits
- Ideal Choice to Breed Top Class Suckler Replacements







|                                                                          | Calving Difficulty |             |  |  |  |
|--------------------------------------------------------------------------|--------------------|-------------|--|--|--|
| Within Breed Index €uro Value Reliability Across Breeds When mated with: | Value              | Reliability |  |  |  |
| ★★★★ Replacement €126 69% ★★★★ Beef Heifers                              | 5.0%               | 94%         |  |  |  |
| ★★★★ Terminal €97 88% ★★★ Beef C