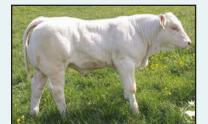

## **BROOKLANDS ROWAN**

LM7716

LIMIRLM215581351972

07-NOV-2020

Brooklands Rowan at 7 months

- **Rowan Combines Four Generations of Well Proven Calving Ease**
- A Son of The Famous EBY from a Cow with Plumtree Fantastic, Queenshead Altea and Ronick Hawk in her Lineage
- Lovely Naturally Muscled Bull with a Super Top Line