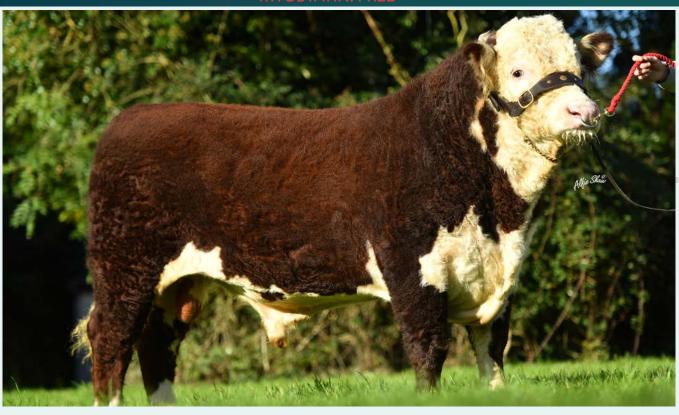

| Daughter CD        | 5.64%       | 57%         |               | ****         | Docility                      | 0.15        | 38%         | ****          |  |
| _ | *                             | Daughter Milk (Kg) | 2.10        | 41%         | ***           | ****         | Carcass Weight                | 6.7Kg       | 48%         | *             |  |
| ט | *                             | Daughter CI (Days) | -1.52       | 36%         | ****          | ***          | Carcass Conformation          | n 0.51      | 39%         | *             |  |
|   |                               |                    |             |             | 22            |              |                               |             |             |               |  |

HERIRLM219970511001

04-NOV-2019



- Sire "Free Town Peerless" was National Champion in 2021 (Pictured)
- Fruitful is a Great, Long, Correct Bull with a Super Top Line
- One of the Highest Hereford Bulls Available on Dairy Beef Index at €81
- Purchased in Association with Irish Hereford Prime for their Beef Sustainability Programme









Sire: Free Town Peerless

|              | €urostar    | Index ICBF        | Jan 2022    |               |                  | Calving Difficulty |            |
|--------------|-------------|-------------------|-------------|---------------|------------------|--------------------|------------|
| Within Breed | Index       | <b>€uro Value</b> | Reliability | Across Breeds | When mated with: | Value              | Reliabilit |
| ***          | Replacement | €78               | 40%