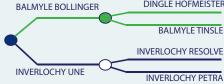

| Docility             | 0.03         | 67%         | ***           |
| ****         | Daughter Milk (Kg) | 5.30        | 54%         | ****          | ****                         | Carcass Weight       | 47.4Kg       | 76%         | ****          |
| *            | Daughter CI (Days) | 2.82        | 40%         | *             | ***                          | Carcass Conformation | n 1.93       | 69%         | ****          |
|              |                    |             |             | 27            |                              | Pro                  | gressive Ata | a×ia        | Free          |

CHAGBRM522636100781

14-AUG-2010





- Muscle, Length and Style in the One Package
- Pedigree Daughters are Breeding Well



Use Ferdie on Plainer Cows for Best Results







|              | €urosta     | r Index ICB | F Jan 2022  |               | Calving Difficulty |       |   |  |
|--------------|-------------|-------------|-------------|---------------|--------------------|-------|---|--|
| Within Breed | Index       | €uro Value  | Reliability | Across Breeds | When mated with:   | Value | R |  |
| *            | Replacement | -€6         | 84%         | *             | Beef Heifers       | 21.1% |   |  |
| ***          | Terminal    | €133        | 89%         | ****          | Beef Cows          | 10.6% |   |  |
|              |             |             |             |               |                    |       |   |  |



|              | Expected           | Daughter Pe | rformance   | ;             | Expected Progeny Performance |