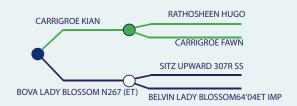

Trait    | Index Value   | Reliability | Across Breed |
|              | Daughter CD      | 7.21%       | 54%            |                 | **           | Docility            | 0.01          | 72%         | **           |
| **           | Daughter Milk (K | g) 4.70     | 38%            | ****            | ****         | Carcass Weight      | 11Kg          | 53%         | **           |
| **           | Daughter CI (Day | vs) -3.94   | 34%            | ****            | ****         | Carcass Conformatio | n 0.79        | 39%         | *            |

# **DUNARD NAVIGATOR**

AA4603

AANIRLM341595150024

MAVOCTATINI, EDE

17-OCT-2016



- New High Index Angus Sire for Dovea's Beef Stud
- Navigator is Breeding Small Calves at Birth that Develop Rapidly
- Best Used on Traditional Type Cows





|              | €urostar    | Index ICBF | Jan 2022    |               |                  | Calving Difficulty |             |
|--------------|-------------|------------|-------------|---------------|------------------|--------------------|-------------|
| Within Breed | Index       | €uro Value | Reliability | Across Breeds | When mated with: | Value              | Reliability |
| ****         | Replacement | €134       | 61%         | ****          | Beef Heifers     | 4.0%               | 72%         |
| ****         | Terminal    | €76        | 83%         | ***           | Beef Cows        | 1.6%               | 90%         |



|              | Expected I         | Daughter Pe | rformance   |               |              | Expected Pro         | ogeny Perf  | ormance     |