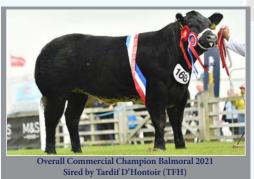

Sired by Ernevalley Madison (LM4745) **Sold for €7,000** 

Sired by Elderberry Galahad (EBY). 300Kg sold for €4,200

Rathnashan Mozzarella P ET' Reserve Senior Champion at The Irish Simmental Premier Sale, Sold for €9,500 Sired by Curaheen Gunshot P (SI4147)