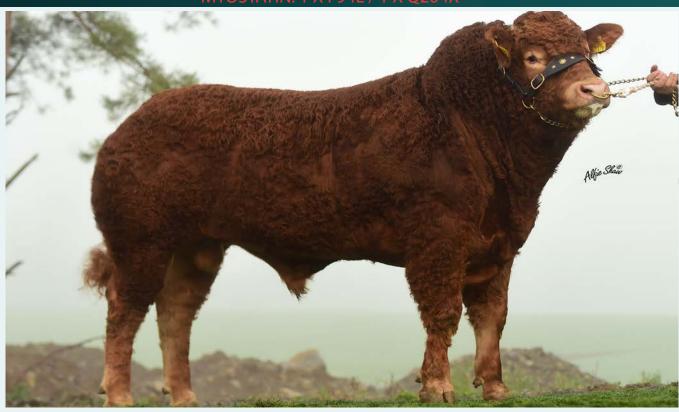

## KNOCKMAHON OPEL

CH6292

CHAIRLM213018992296

KNOCKMAHON LEXI

MVOSTATINI. EDEL

11-DEC-2018

Bivouac Daughter

- Opel was Selected for the Growing Easy Calving Market
- Sired by the Noted Easy Calving 'Bivouac' from a Gin Tonic Cow
- Long, Powerful, Correct Bull with a Beautiful Head