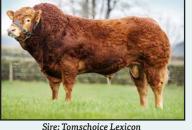

### LM7719

LIMIRLM224588850650

24-APR-2020

Sire: Tomschoice Lexicon

MGS: Sympa

- Well Balanced Son of Proven Easy Calving Tomschoice Lexicon
- Rupert is a Long, Growthy, Powerful Bull with a Superb Topline and Back End
- Purchased in Association with the Irish Limousin Cattle Society