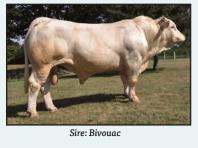

## KNOCKMAHON OPEL

CH6292

CHAIRLM213018992296

KNOCKMAHON LEXI

MVOSTATINI. EDEL

11-DEC-2018

Bivouac Daughter

- Opel was Selected for the Growing Easy Calving Market
- Sired by the Noted Easy Calving 'Bivouac' from a Gin Tonic Cow
- Long, Powerful, Correct Bull with a Beautiful Head