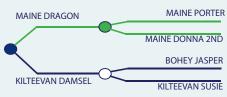

Expected Progeny Performance |                      |           |             |               |
| Within Breed | Key Profit Trai  | it Value   | Reliability | Across Breeds | Within Breed                 | Key Profit Trait     | Value     | Reliability | Across Breeds |
|              | Daughter CD      | 6.76%      | 63%         |               | ****                         | Docility             | 0.04      | 51%         | ****          |
| *            | Daughter Milk (K | g) 3.60    | 47%         | ****          | ***                          | Carcass Weight       | 9.6Kg     | 68%         | **            |
| **           | Daughter CI (Day | ys) -3.15  | 44%         | ****          | ****                         | Carcass Conformation | 1.36      | 60%         | ***           |





**Calving Difficulty** 

### BUNLAHY JOHN G ET

AANIRLM251261710285

#### **MYOSTATIN: FREE**

06-OCT-2012







€urostar Index ICBF Jan 2022



- Ireland's Leading Terminal Angus Sire
- Transmitting Weight for Age, Conformation, Power & Correctness
- Proven +19.3Kgs Of Carcass Weight
  - Sexed Semen Available

| YOUNG DALE SUPERIOR | YOUNG DALE TOUCHDOWN    |
|---------------------|-------------------------|
|                     | HIOFF EBONY S C 3330991 |
|                     | SUNSET ACRES BANG       |
| BUNLAHY BEATRICE    | KNOCKADRINAN KERRIE     |

| Within Breed | Index            | €uro Value  | Reliability | Across Breeds   | when mated   | with:                | value   |             | Reliability   |
|--------------|------------------|-------------|-------------|----------