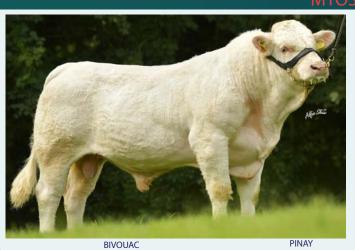

## KNOCKMAHON OPEL

CH6292

CHAIRLM213018992296

KNOCKMAHON LEXI

MVOSTATINI. EDEL

11-DEC-2018

Bivouac Daughter

- Opel was Selected for the Growing Easy Calving Market
- Sired by the Noted Easy Calving 'Bivouac' from a Gin Tonic Cow
- Long, Powerful, Correct Bull with a Beautiful Head