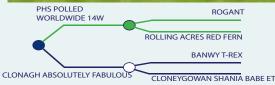

-|--|--|--|
| Within Breed | Key Profit Trait             | Index Value | Reliability | Across Breeds |  |  |  |  |  |  |  |  |
| ****         | Docility                     | 0.14        | 99%         | ****          |  |  |  |  |  |  |  |  |
| ****         | Carcass Weight               | 34.9Kg      | 99%         | ****          |  |  |  |  |  |  |  |  |
| ****         | Carcass Conformation         | า 1.85      | 99%         | ****          |  |  |  |  |  |  |  |  |

## CLONAGH LONGSHOT FAB P ET SI7353

SIMIRLM213054191623

### MYOSTATIN: FREE

04-DEC-2019



Dam: Clonagh Absolutely Fabulous

- Longshot Fab P is a Heterozygous Polled Son of the Outcross Bull "PHS Polled Worldwide"
- Dam "Absolutely Fabulous" has Claimed Numerous National Titles
- Outstanding Milk & Carcass Figures







|              | €urosta     | r Index ICBI | F Jan 2022  |               |                  | Calving Difficulty |   |
|--------------|-------------|--------------|-------------|---------------|------------------|--------------------|---|
| Within Breed | Index       | €uro Value   | Reliability | Across Breeds | When mated with: | Value              | R |
| ****         | Replacement | €146         | 44%         | ****          | Beef Heifers     | 8.1%               |   |
| ****         | Terminal    | €104         | 47%         | ***           | Beef Cows        | 3.6%               |   |



|              | Expected Daughter Performance |             |             |               | Expected Progeny Performance |                      |            |             |               |
|--