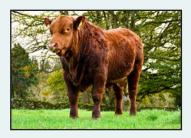

Across Breeds | Within Breed                 | Key Profit Trait     | Value  | Reliability | Across Breeds |  |
|              | Daughter CD      | 8.58%      | 81%                             |               | *                            | Docility             | -0.05  | 33%         | **            |  |
| ****         | Daughter Milk (K | (g) 7.00   | 35%                             | ****          | **                           | Carcass Weight       | -2.5Kg | 42%         | *             |  |
| ****         | Daughter CI (Da  | ys) -3.43  | 32%                             | ****          | ****                         | Carcass Conformation | 0.85   | 34%         | *             |  |





### LISDUFF RED PEPPER R368

AANIRLM121657651368

#### MYOSTATIN: FREE

04-OCT-2015

**AA4303** 





- Elite Red Angus Sire with Excellent Calving Ease
- Very Well-Balanced Sire Across Replacement & Terminal Traits
- Ideal Choice to Breed Top Class Suckler Replacements







|                                                                          | Calving Difficulty |             |  |  |  |
|--------------------------------------------------------------------------|--------------------|-------------|--|--|--|
| Within Breed Index €uro Value Reliability Across Breeds When mated with: | Value              | Reliability |  |  |  |
| ★★★★ Replacement €126 69% ★★★★ Beef Heifers                              | 5.0%               | 94%         |  |  |  |
| ★★★★ Terminal €97 88% ★★★ Beef Cows                                      | 1.3%               | 93%         |  |  |  |



|