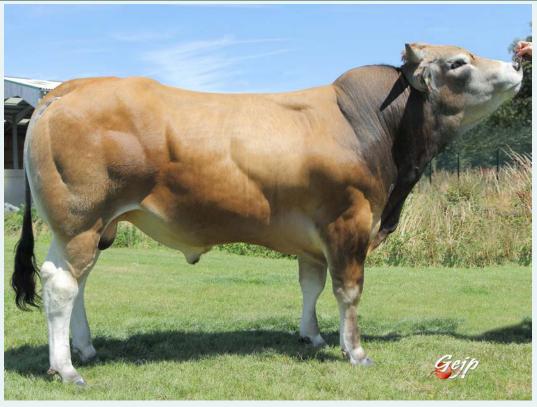

|                |                    |               |
| Within Breed | Key Profit Tra<br>Daughter CD | it Value<br>3.93% | Reliability 93% | y Across Breeds | Within Breed<br>★            | Key Profit Trait<br>Docility | Value<br>-0.17 | Reliability<br>99% | Across Breeds |
| ****         | Daughter Milk (K              | (g) 7.70          | 98%             | ****            | ****                         | Carcass Weight               | 20.7Kg         | 99%                | ****          |
| ***          | Daughter CI (Da               | ys) -3.46         | 82%             | ****            | ***                          | Carcass Conformation         | 1.09           | 99%                | **            |



ELIANE

PARFRAM008611331928

MYOSTATIN: 2 X NT821

19-FEB-2011



- Superb Parthenaise Bull
- Calves are Medium Sized, Born Easily & Develop Muscle Quickly
- Incredible Figures, Boasting:
  - o €192 Terminal Index
  - o 2.7% C.D. on Beef Cows
  - o +43.2Kgs Carcass Weight
- Use Gainsbarre to Breed Exceptional Export Type Weanlings



**Parthenaise** 









| €urostar Index ICBF Jan 2022 |             |            |             |               |  |  |  |  |  |
|------------------------------|-------------|------------|-------------|---------------|--|--|--|--|--|
| Within Breed                 | Index       | €uro Value | Reliability | Across Breeds |  |  |  |  |  |
| ****                         | Replacement | €157       | 51%         | ****          |  |  |  |  |  |
| ****                         | Terminal    | €192       | 62%         | ****