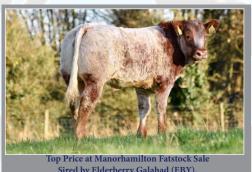

Sired by Ernevalley Madison (LM4745) **Sold for €7,000** 

Sired by Elderberry Galahad (EBY). 300Kg sold for €4,200

Rathnashan Mozzarella P ET' Reserve Senior Champion at The Irish Simmental Premier Sale, Sold for €9,500 Sired by Curaheen Gunshot P (SI4147)