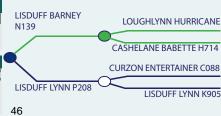

## JAMES BOND VD JORCHRISHOEVE BB4396

BBLBELM000217251155

MYOSTATIN: 2 X NT821

23-AUG-2014

- James Bond Progeny are Truly Exceptional in Both Pedigree and Commercial Herds
- Progeny are Very Long Wide Cattle with Style and Beautiful Muscling
- Will Breed High Value Breeding Heifers with Colour