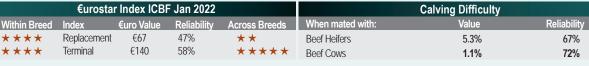

### MYOSTATIN: 2 X NT82

12-DEC-2017

- Extreme Muscled White Belgian Blue Sire
- First Calves are Exceptionally Well Shaped and Easily Born
- Carries the Red Gene

|              | €urosta     | r Index ICB | F Jan 2022  |               |                  | Calving Difficulty      |             |
|--------------|-------------|-------------|-------------|---------------|------------------|-------------------------|-------------|
| Within Breed | Index       | €uro Value  | Reliability | Across Breeds | When mated with: | Value                   | Reliability |
| **           | Replacement | €33         | 38%         | *             | Beef Heifers     | 34.3%                   | 34%         |
| *            | Terminal    | €79         | 44%         | ***           | Beef Cows        | 19.8%                   | 67%         |
|              | Evnect      | ted Daughte | ar Parforma | nce           | Evnec            | ted Progeny Performance | 0           |