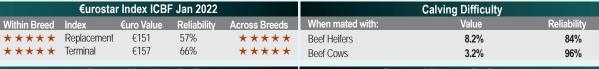

LIMIRLM215581331640

13-APR-2017

- Marco Progeny are Born Small but Develop Rapidly
- Huge Farmer Satisfaction with Progeny Born on Irish Suckler Farms
- Marco Excels on Replacement €151 and Terminal €157
- Ideal Choice for Plainer Type Cows or Well Grown Maiden Heifers