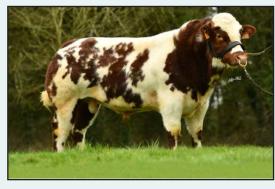

### 2021 High Flyers

**Sold for €4,000** 

Sired by Stouphill Bomber (AA5373)

'Clonagh Tiddles Frances' Top Priced Angus at Clonagh Festive Females Sale. Sold for €5,800 Sired by Keirsbeath Karma (AA4638)

Sired by Ernevalley Madison (LM4745) **Sold for €7,000** 

Sired by Elderberry Galahad (EBY). 300Kg sold for €4,200

Rathnashan Mozzarella P ET' Reserve Senior Champion at The Irish Simmental Premier Sale, Sold for €9,500 Sired by Curaheen Gunshot P (SI4147)

Later Sold at Jalex Select 4 Sale for £6,400

Champion Weanling at Ballyjamesduff Show & Sale Sired by Wilodge Joskins (LM2188) sold for €2,520

Overall Champion Ballinasloe Weanling Show & Sale Sired by Leonard Van Terbeck (BB4399), sold for €2,990