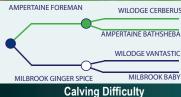

### MYOSTATIN: 2 X O204X

12-SEP-2017

First Claddagh McCabe Calf

- McCabe Combines a Double Q Gene and Average Calving Difficulty
- Dam is the World-Renowned Limousin Cow 'Millbrook Ginger Spice'
- Muscling, Style & Correctness in the One Package
- Huge Demand amongst Fatstock Show Producers & Pedigree Herds