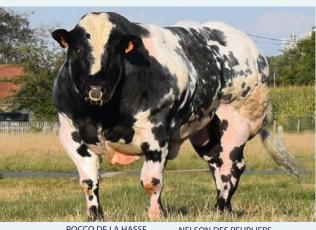

/b> | Index Valu  | e Reliability | y Across Breeds | Within Breed                 | Key Profit Trait | Index Value  | Reliability | Across Breeds |
|              | Daughter CD             | 10.73%      | 53%           |                 | ****                         | Docility         | 0.23         | 39%         | ****          |
| ****         | Daughter Milk (Kg       | g) 5.10     | 34%           | ****            | ****                         | Carcass Weight   | 38.6Kg       | 38%         | ****          |
| *            | Daughter CI (Day        | /s) 8.13    | 33%           | *               | ****                         | Carcass Conforma | tion 3.07    | 35%         | ****          |

## TATTOO VD SYSLOBERG

BB6703

BBLBELM000613427270

16-FEB-2018

### MYOSTATIN: 2 X NT821









- Huge Satisfaction with Tattoo Progeny to Date
- Initial Reports would Suggest that Tattoo will be Easy Calving
- Use Tattoo to Produce Show Type Weanlings without Compromising on Calving Ease



|              | €urostar    | Index ICBF | Jan 2022    |               |                  | Calving Difficulty |             |
|--------------|-------------|------------|-------------|---------------|------------------|--------------------|-------------|
| Within Breed | Index       | €uro Value | Reliability | Across Breeds | When mated with: | Value              | Reliability |
| ****         | Replacement | €66        | 36%         | **            | Beef Heifers     | 16.9%              | 36%         |
| **           | Terminal    | €136       | 39%         | ****          | Beef Cows