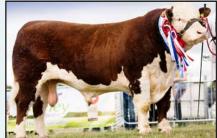

We at Dovea Genetics take pride in sourcing the finest beef bulls possible to maintain our reputation of outstanding quality. Throughout this directory you will find various sires to suit your herd. Some of our exciting new additions are as follows: Ballym Rocco (CH8169), Negrita Du Lac (BB8019) and Drumcrow Tribesman (AA8172) along with excellent additions to our Limousin, Hereford and Simmental panels. These bulls have been brought in to further strengthen our beef programme and offer the farmer even more choice when breeding the next generation.