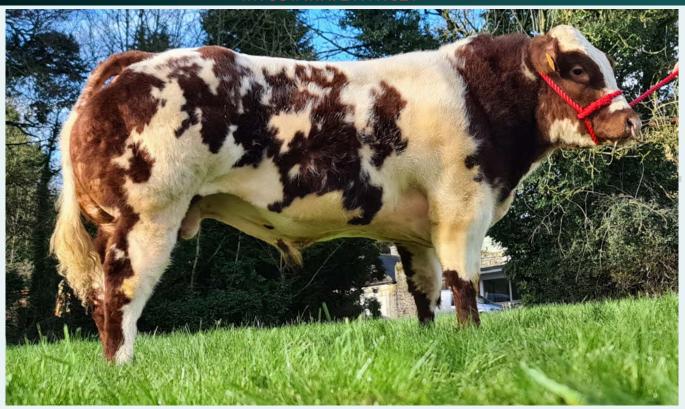

**MYOSTATIN: 2 X NT821** 

- A Real Machine of a New Red & White 100%
   Belgian Blue Bull
- Negrita Is Full of Muscle with Serious Correctness, Width, Length & Style
- Pedigree Includes Nodule and Dartangan Du Castillon
- Use Negrita to Breed the Next Level Roan Progeny
- A Must Use for Your 2022 Breeding Season