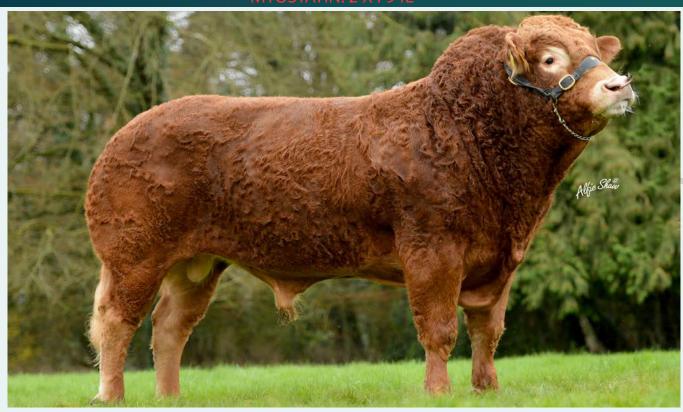

### MYOSTATIN: 2 X NT82

12-DEC-2017

- Extreme Muscled White Belgian Blue Sire
- First Calves are Exceptionally Well Shaped and Easily Born
- Carries the Red Gene

|              | €urosta     | r Index ICB | F Jan 2022  |               |                  | Calving Difficulty      |             |
|--------------|-------------|-------------|-------------|---------------|------------------|-------------------------|-------------|
| Within Breed | Index       | €uro Value  | Reliability | Across Breeds | When mated with: | Value                   | Reliability |
| **           | Replacement | €33         | 38%         | *             | Beef Heifers     | 34.3%                   | 34%         |
| *            | Terminal    | €79         | 44%         | ***           | Beef Cows        | 19.8%                   | 67%         |
|              | Evnect      | ted Daughte | ar Parforma | nce           | Evnec            | ted Progeny Performance | 0           |

|              | Expected t         |             |             | Expedied Fit  | geny ren     | Ulliance             |            |             |               |
|--------------|--------------------|-------------|-------------|---------------|--------------|----------------------|------------|-------------|---------------|
| Within Breed | Key Profit Trait   | Index Value | Reliability | Across Breeds | Within Breed | Key Profit Trait     | ndex Value | Reliability | Across Breeds |
|              | Daughter CD        | 11.03%      | 50%         |               | ****         | Docility             | 0.23       | 39%         | ****          |
| ****         | Daughter Milk (Kg) | 8.50        | 31%         | ****          | *            | Carcass Weight       | 29Kg       | 43%         | ****          |
| ****         | Daughter CI (Days) | -1.19       | 34%         | ***           | *            | Carcass Conformation | 1 2.39     | 35%         | ****          |