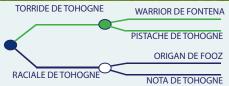

# BISTOURI DE TOHOGNE

BB5214

BBLBELM000463663299

MVOCTATINI, 2 V NITO 21

29-APR-2018

- Bistouri Calves are Standouts
- Medium Sized Progeny with Extreme Muscling and Style
- Breeding Excellent Colours

Belgian Blue