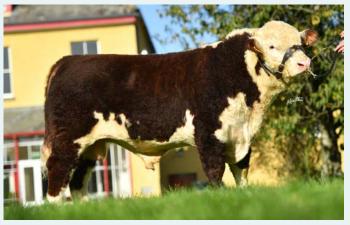

We at Dovea Genetics take pride in sourcing the finest beef bulls possible to maintain our reputation of outstanding quality. Throughout this directory you will find various sires to suit your herd. Some of our exciting new additions are as follows: Ballym Rocco (CH8169), Negrita Du Lac (BB8019) and Drumcrow Tribesman (AA8172) along with excellent additions to our Limousin, Hereford and Simmental panels. These bulls have been brought in to further strengthen our beef programme and offer the farmer even more choice when breeding the next generation.