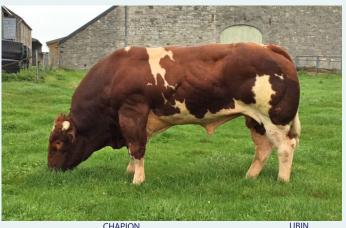

## **BROOKLANDS ROWAN**

LM7716

LIMIRLM215581351972

07-NOV-2020

Brooklands Rowan at 7 months

- **Rowan Combines Four Generations of Well Proven Calving Ease**
- A Son of The Famous EBY from a Cow with Plumtree Fantastic, Queenshead Altea and Ronick Hawk in her Lineage
- Lovely Naturally Muscled Bull with a Super Top Line