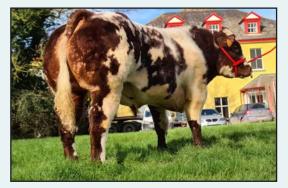

### 2021 High Flyers

**Sold for €4,000** 

Sired by Stouphill Bomber (AA5373)

'Clonagh Tiddles Frances' Top Priced Angus at Clonagh Festive Females Sale. Sold for €5,800 Sired by Keirsbeath Karma (AA4638)

Sired by Ernevalley Madison (LM4745) **Sold for €7,000** 

Sired by Elderberry Galahad (EBY). 300Kg sold for €4,200

Rathnashan Mozzarella P ET' Reserve Senior Champion at The Irish Simmental Premier Sale, Sold for €9,500 Sired by Curaheen Gunshot P (SI4147)

Later Sold at Jalex Select 4 Sale for £6,400

Champion Weanling at Ballyjamesduff Show & Sale Sired by Wilodge Joskins (LM2188) sold for €2,520

Overall Champion Ballinasloe Weanling Show & Sale Sired by Leonard Van Terbeck (BB4399), sold for €2,990