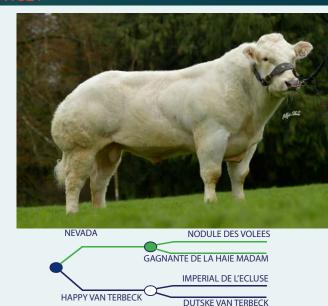

### MYOSTATIN: 2 X NT82

26-MAY-2017

Sire: Nevada

- Extreme Terminal Sire
- Progeny are Exceptional with Extreme Shape, Width and Structure
- Mats Is Perfect for Mature Suckler Cows to Produce E Grade Progeny