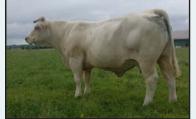

Daughter CD                   | 3.95%       | 69%         |               | ****         | Docility                     | 0.15         | 97%         | ****          |  |
| *            | Daughter Milk (Kg)            | -10.4       | 78%         | *             | **           | Carcass Weight               | 29.8Kg       | 98%         | ****          |  |
| ****         | Daughter CI (Days)            | -3.91       | 56%         | ****          | ***          | Carcass Conformatio          | n 1.85       | 97%         | ****          |  |
|              |                               |             |             |               |              | Pro                          | gressive Ata | a×ia        | 1 Сору        |  |

### **OCELOT**

FATCHA

CH5827

CHAFRAM008574756142

04-MAR-2018





Dam: Fatcha

Sire: Gousset

- Ocelot was Purchased by the Irish Charolais Society from France
- From an Exceptional Cow 'Fatcha' that has bred Champions in France
- Beautiful Charolais Type Bull with Excellent Structure

|              | €urostar    | Index ICBF | Jan 2022    |               |  |
|--------------|-------------|------------|-------------|---------------|--|
| Within Breed | Index       | €uro Value | Reliability | Across Breeds |  |
| **           | Replacement | €41        | 41%         | *             |  |
| **           | Terminal    | €122       | 48%         | ****          |  |

DAILLE

CRISTAL

BARONNE

|   | Calving Difficulty |       |             |  |
|---|--------------------|-------|-------------|--|
| s | When mated with:   | Value | Reliability |  |
|   | Bee