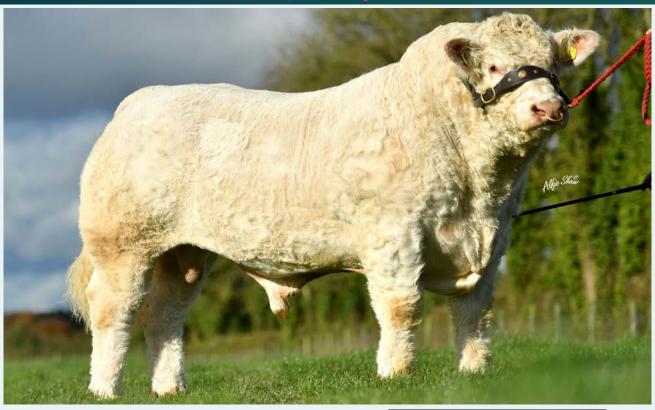

| Daughter CD        | 5.84%       | 51%         |                              | ***          | Docility            | 0.04         | 45%         | ****          |
| **                            | Daughter Milk (Kg) | -4.30       | 39%         | *                            | ****         | Carcass Weight      | 38.7Kg       | 48%         | ****          |
| ***                           | Daughter CI (Days) | -1.27       | 32%         | ***                          | *            | Carcass Conformatio | n 1.53       | 44%         | ***           |
|                               |                    |             |             | 22                           |              | Pro                 | gressive Ata | a×ia        | Free          |

MYOSTATIN: 1 X O204X

22-APR-2020



- Possibly the Most Exciting Charolais Bull to Enter Irish A.I for Some Years
- Overall Senior Champion at The Irish
   Charolais Sale Tullamore November 2021
   when Purchased for Top Price of €12,800
- Rocco is a Perfect Example of the Charolais
  Breed
- He Displays Impressive Muscle with Length,
   Width & a Great Charolais Head
- Semen Available April 2022















| €urostar Index ICBF Jan 2022 |             |            |             |               |
|------------------------------|-------------|------------|-------------|---------------|
| Within Breed                 | Index       | €uro Value | Reliability | Across Breeds |
| **                           | Replacement | €47        | 41%         | *             |
| ++++                         | Torminal    | €17/       |