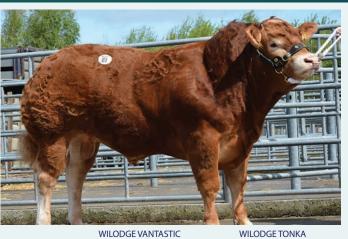

LIMIRLM225564150178

29-JUN-2020

- Exciting New Addition to Dovea's Ever Growing Limousin Stud
- Interesting Pedigree including Fuschia, Cloughhead Umpire & Wilodge Vantastic
- Rufus is a Very Stylish, Long Bull with a Super, Wide Topline & a Well Rounded End
- Purchased in Association with The Irish Limousin **Cattle Society**