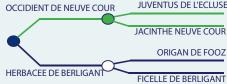

Cover  Specials                                                                                                                                                                                                                                                                                                                                                                                                                                  |





Suitable for Heifers



Potentially Produce High Price Weanlings



Red Factor



High Suckler Potential



Potentially Produce High Carcass Value Cattle



Semen Royalty for Pedigree Use

### MYOSTATIN: 2 X NT82

12-DEC-2017





- Extreme Muscled White Belgian Blue Sire
- First Calves are Exceptionally Well Shaped and Easily Born
- Carries the Red Gene









|              | €urosta     | r Index ICB | F Jan 2022  |               |                  | Calving Difficulty      |             |
|--------------|-------------|-------------|-------------|---------------|------------------|-------------------------|-------------|
| Within Breed | Index       | €uro Value  | Reliability | Across Breeds | When mated with: | Value                   | Reliability |
| **           | Replacement | €33         | 38%         | *             | Beef Heifers     | 34.3%                   | 34%         |
| *            | Terminal    | €79         | 44%         | ***           | Beef Cows        | 19.8%                   | 67%         |
|              | Evnect      | ted Daughte | ar Parforma | nce           | Evnec            | ted Progeny Performance | 0