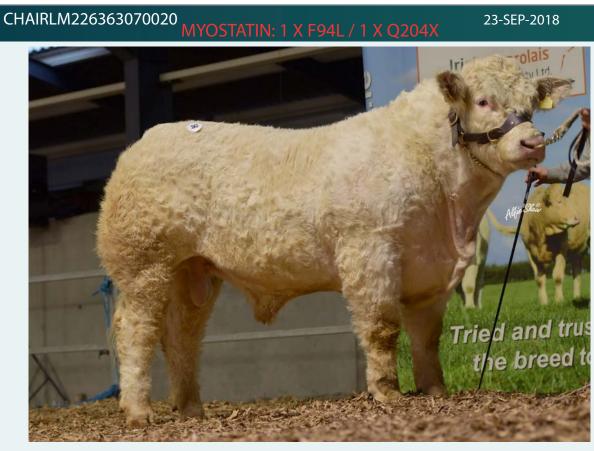

**MYOSTATIN: 2 X F94L** 

26-APR-2013

- Ireland's Ultimate Limousin Sire
- Replacement Index €181
- **Terminal Index** €158
- Extremely Easy Calving Limousin Sire:
  - 2.6% C.D. on Beef Cows
  - 6.2% C.D. on Beef Heifers 0
- Daughters are Performing Very Well in Irish Suckler Herds
- Progeny Exhibit Length, Muscle and Style

### Available Sexed Male & Sexed Female

€urostar Index ICBF Jan 2022

€uro Value

€181

€158

Within Breed Index

★★★★ Terminal

★★★★ Replacement