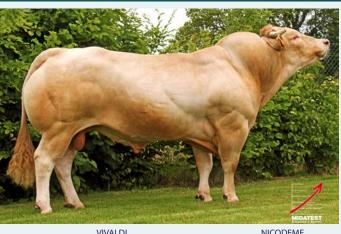

----|
| Within Breed | Key Profit Trait   | Index Value | Reliability | Across Breeds                | Within Breed | Key Profit Trait     | Index Value | Reliability | Across Breeds |
|              | Daughter CD        | 5.28%       | 54%         |                              | **           | Docility             | -0.10       | 71%         | *             |
| ****         | Daughter Milk (Kg) | -3.80       | 47%         | *                            | ****         | Carcass Weight       | 26.7Kg      | 75%         | ****          |
| **           | Daughter CI (Days) | 3.01        | 40%         | *                            | ***          | Carcass Conformation | n 2.07      | 69%         | ****          |

# GAZOU

BA2300

BAQFRAM001211079042

22-FEB-2011

#### **MYOSTATIN: FREE**







46%

79%

- Gazou is Transmitting Incredible Shape & Style to his Progeny
- One of the Highest Rated Bulls in France on Muscle at 134
- Mature Suckler Cows Only





|              | €urostar    | Index ICBF | Jan 2022    |               |                  | Calving Difficulty |             |
|--------------|-------------|------------|-------------|---------------|------------------|--------------------|-------------|
| Within Breed | Index       | €uro Value | Reliability | Across Breeds | When mated with: | Value              | Reliability |
| *            | Replacement | €-20       | 64%         | *             | Beef Heifers     | 18.6%              | 44%         |
| ***          | Terminal    | €128       | 79%         | ****          | Beef Cows        | 8.6%               | 87