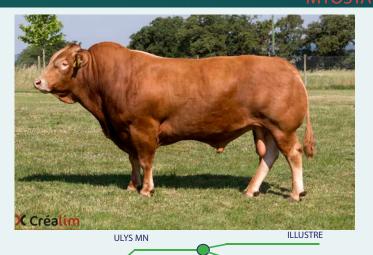

it Trait   | Index Value | Reliability | Across Breeds | Within Breed                 | Key Profit Trait     | ndex Value | Reliability | Across Breeds |  |
|              | Daughter CD        | 4.36%       | 63%         |               | ***                          | Docility             | -0.05      | 50%         | **            |  |
| ****         | Daughter Milk (Kg) | 7.30        | 50%         | ****          | *                            | Carcass Weight       | 16.4Kg     | 61%         | ***           |  |
| *            | Daughter CI (Days) | 3.75        | 41%         | *             | ***                          | Carcass Conformation | 2.17       | 56%         | ****          |  |

### **FEST NOZ**

ALEG NOZ

LM5878

LIMFRAM005382582099

**MYOSTATIN: 2 X F94I** 

06-SEP-2010







- Easy Calving, Proven French Sire
- Reports on Fest Noz Progeny in Ireland are Excellent
- Outcross, Well Proven French Maternal Pedigree
- Ideal Choice for Pedigree & Commercial Cows to Breed Replacements



|              | €urostar Index ICBF Jan 2022 |            |             |               |                  | Calving Difficulty |             |  |
|--------------|------------------------------|------------|-------------|---------------|------------------|--------------------|-------------|--|
| Within Breed | Index                        | €uro Value | Reliability | Across Breeds | When mated with: | Value              | Reliability |  |
| ****         | Replacement                  | €136       | 53%         | ****          | Beef Heifers     | 6.9%               | 50%