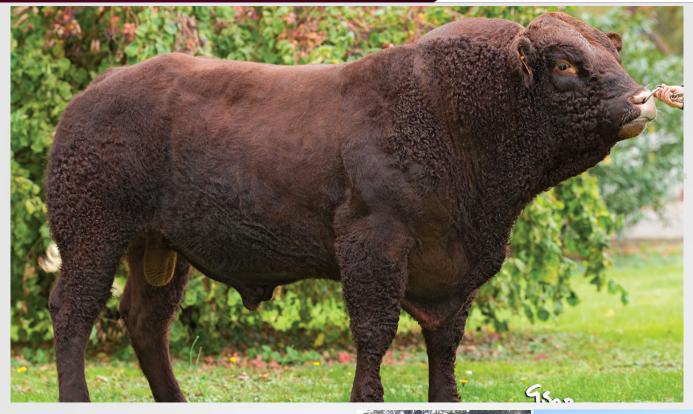

## **NEGRITA DU LAC**

## **BB8019**

BBLBELM000861597840

22-JUN-2020

#### MYOSTATIN: 2 X NT821

- First Negrita Calves Born are Exceptional Serious Style, Shape and Colour to These New •
- Arrivals
- Initial Reports Suggest Normal Calving on Suckler Dams
- Use Negrita in 2023 to Produce Flashy Colours with Style & Muscle
- Sexed Female Semen Available

RED

CARRIER

SEXED

SEMEN

| Eurostar In  | dex             | ICBF       | 2023 | Calving Difficulty |                              |               |             |      |              |  |
|--------------|-----------------|------------|------|--------------------|------------------------------|---------------|-------------|------|--------------|--|
| Within Breed | Index           | Euro-Value | Rel. | Across Breed       | When Mated With:             |               | With: Value |      | Rel.         |  |
| ****         | Replacement     | €99        | 40%  | ****               | Beef Heifers                 |               | fers 23.8%  |      | 38%          |  |
| *            | Terminal        | €112       | 46%  | ****               | Beef Cows                    |               | 9.7%        |      | 87%          |  |
| Exp          | pected Daug     | ghter Perf | orma | ance               | Expected Progeny Performance |               |             |      |              |  |
| Within Breed | Index           | Euro-Value | Rel. | Across Breed       | Within Breed                 | Index         | Euro-Value  | Rel. | Across Breed |  |
|              | Daughter C.D.   | 8.75%      | 53%  |                    | ****                         | Docility      | 0.29        | 34%  | ****         |  |
| ****         | Dtr Milk (Kg)   | 4.70       | 34%  | ****               | *                            | Carcass Wgt   | 28.5kg      | 36%  | ****         |  |
| ****         | Dtr C.I. (Days) | 2.29       | 35%  | *                  | *                            | Carcass Conf. | 2.45        | 34%  | ****         |  |