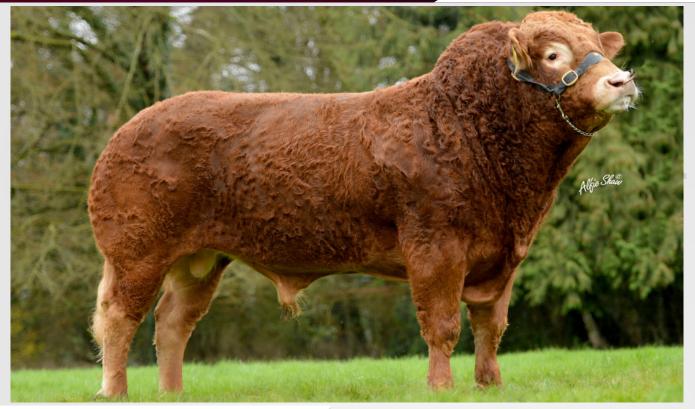

#### MYOSTATIN: 2 X F94L

- Possibly The Most Consistent Limousin Bull Ever in Irish AI
- A Living Legend Combining All the Great Attributes of the Limousin Breed
- Incredible Calving Ease & Quality Combined in the One Package
- Sexed Female Semen Available