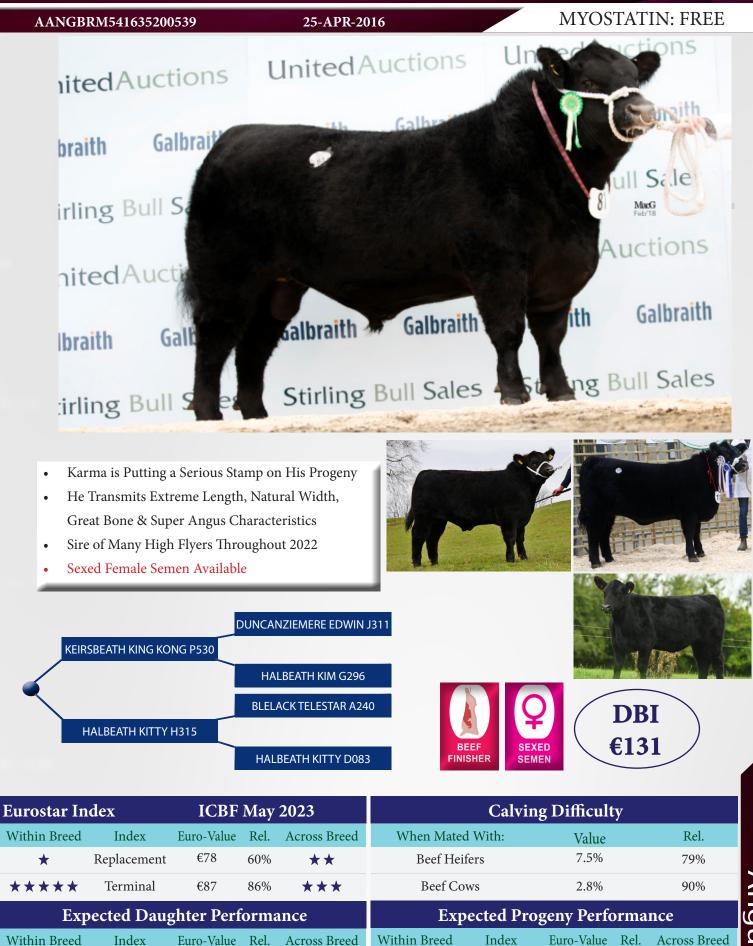

## KEIRSBEATH KARMA S539 AA4638

Daughter C.D.

Dtr Milk (Kg)

Dtr C.I. (Days)

 $\star$ 

✦

5.94%

3.30

-2.55

55%

45%

42%

 $\star \star \star$ 

\* \* \*

Angus

0.07

16.2kg

0.76

76%

96%

95%

 $\star \star \star \star$ 

 $\star\star\star$ 

 $\star$ 

Docility

Carcass Wgt

Carcass Conf.

\*\*\*\*

\*\*\*\*