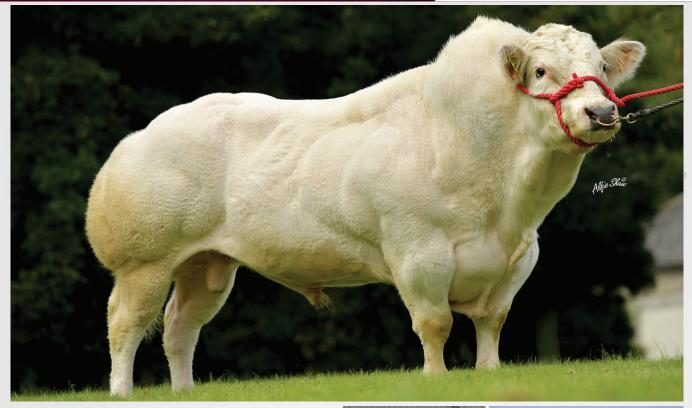

|             |      |              |  |
| Within Breed | Index           | Euro-Value | Rel. | Across Breed       | Within Breed                 | Index         | Euro-Value  | Rel. | Across Breed |  |
|              | Daughter C.D.   | 8.75%      | 53%  |                    | ****                         | Docility      | 0.29        | 34%  | ****         |  |
| ****         | Dtr Milk (Kg)   | 4.70       | 34%  | ****               | *                            | Carcass Wgt   | 28.5kg      | 36%  | ****         |  |
| ****         | Dtr C.I. (Days) | 2.29       | 35%  | *                  | *                            | Carcass Conf. | 2.45        | 34%  | ****         |  |

## AN DE BEAUFFAUX

## **BB4438**

BBLBELM000556713602

31-DEC-2015

#### MYOSTATIN: 2 X NT821



- Breeding Superb Coloured Heifers Commanding Top Prices Throughout Ireland in 2022
- Long Stylish Cattle with Super Toplines and Lots of Muscle
- Easy Calving Choice on Second Calvers Onwards
- Carries The Red Gene
- Sexed Female Semen Available

**IMMENSE D YVOIR** 

EXPERTE DE BEAUFFAUX







| Eurostar In  | dex             | ICBF       | May  | 2023         | Calving Difficulty           |               |            |      |              |  |
|--------------|-----------------|------------|------|--------------|------------------------------|---------------|------------|------|--------------|--|
| Within Breed | Index           | Euro-Value | Rel. | Across Breed | When Mated With:             |               | Value      |      | Rel.         |  |
| ****         | Replacement     |