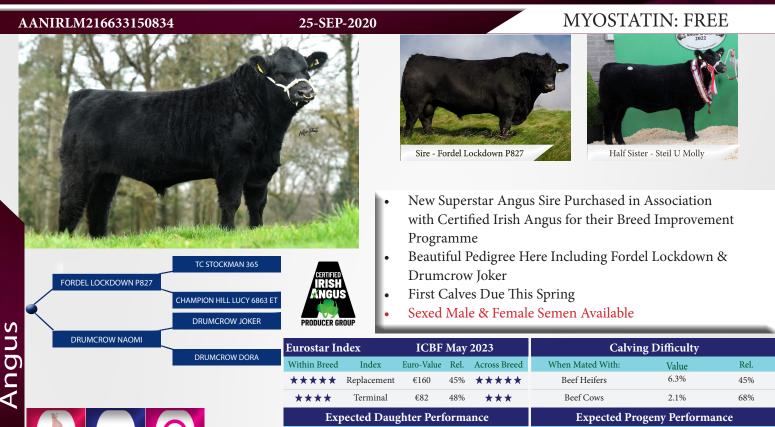

### **DRUMCROW TRIBESMAN**

\*

\*\*\*\*

Carcass Wgt

Carcass Conf.

Within Breed

\*\*\*\*

DBI

\*\*

\*

DBI €181 MATERNAL EAS SEXED CALVING SEMEN

TE MANIA YORKSHIRE Y437

TE MANIA LOWAN Z53 ET MINIT OF LISS

PARKBOY BUTTERFLY