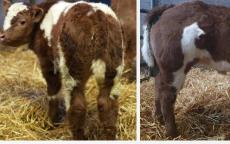

#### MYOSTATIN: 2 X Q204X

- First Crossbred Calf from McCabe Claimed Reserve Junior Limousin Champion at Carrick Winter Fair and Sold For a Whopping €7000 (Pictured)
- Transmitting Serious Shape, Style and Quality to His Progeny
- Carries Two Copies of the Q204X Myostatin Gene
- Sexed Female Semen Available