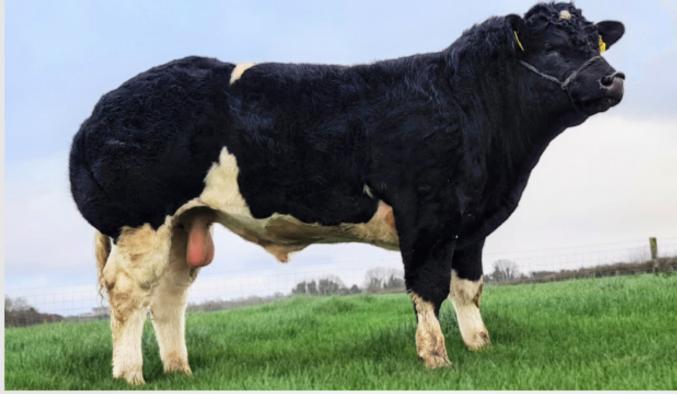

#### MYOSTATIN: 2 X NT821

- Breeding Superb Coloured Heifers Commanding Top Prices Throughout Ireland in 2022
- Long Stylish Cattle with Super Toplines and Lots of Muscle
- Easy Calving Choice on Second Calvers Onwards
- Carries The Red Gene
- Sexed Female Semen Available