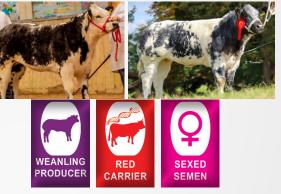

#### MYOSTATIN: 2 X NT821

- First Negrita Calves Born are Exceptional Serious Style, Shape and Colour to These New •
- Arrivals
- Initial Reports Suggest Normal Calving on Suckler Dams
- Use Negrita in 2023 to Produce Flashy Colours with Style & Muscle
- Sexed Female Semen Available