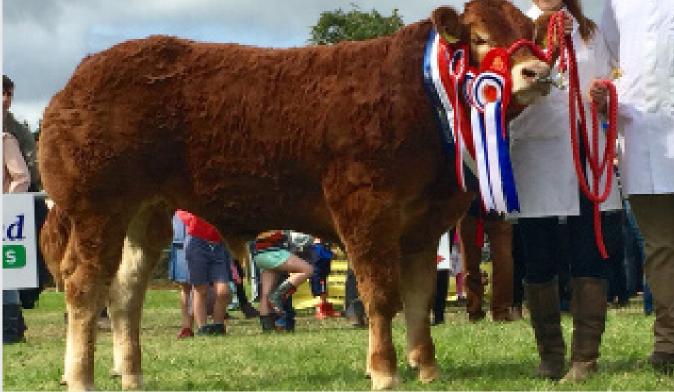

## **BOHERARD OVERDOSE ET BB8337**

BBLIRLM226537850044

16-SEP-2020

#### MYOSTATIN: 2 X NT821

- Overdose is an Exceptional son of James Bond
- Serious Colour, Length, Style, Muscle & Correctness in the one Package
- Great Plates & Natural Width
- Sexed Female Semen Available

**Belgian Blue** 

|                        | SHERIF DE CENTIONTAINE       |                      |                  |                |  |
|------------------------|------------------------------|----------------------|------------------|----------------|--|
| JAMES VD JORCHRISHOEVE |                              |                      |                  |                |  |
|                        | CARINE ET 8 VD JORCHRISHOEVE |                      |                  |                |  |
|                        | SAUVEUR DE MONIN CHAPELLE    |                      |                  | $\mathbf{O}$   |  |
| BOHERARD KIMBERLEY ET  |                              | IT N                 |                  | Ť              |  |
|                        | KILTYFERRIGAL DOTTIE (ET)    | WEANLING<br>PRODUCER | BEEF<br>FINISHER | SEXED<br>SEMEN |  |