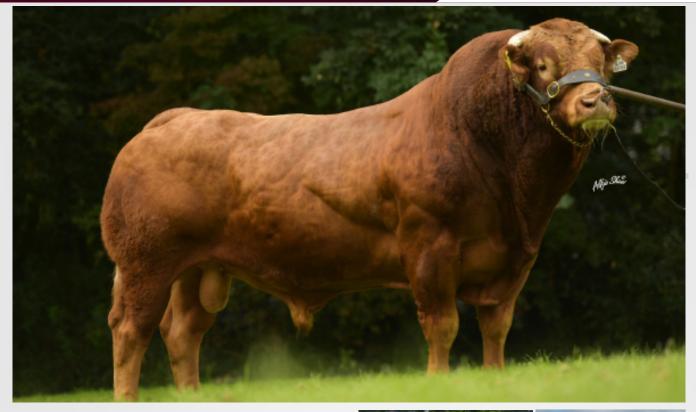

## AN DE BEAUFFAUX

## **BB4438**

BBLBELM000556713602

31-DEC-2015

#### MYOSTATIN: 2 X NT821

- Breeding Superb Coloured Heifers Commanding Top Prices Throughout Ireland in 2022
- Long Stylish Cattle with Super Toplines and Lots of Muscle
- Easy Calving Choice on Second Calvers Onwards
- Carries The Red Gene
- Sexed Female Semen Available

**IMMENSE D YVOIR** 

EXPERTE DE BEAUFFAUX

| Eurostar In  | dex             | ICBF       | May  | 2023         | Calving Difficulty           |               |            |      |              |  |
|--------------|-----------------|------------|------|--------------|------------------------------|---------------|------------|------|--------------|--|
| Within Breed | Index           | Euro-Value | Rel. | Across Breed | When Mated With:             |               | Value      |      | Rel.         |  |
| ****         | Replacement     | €76        | 62%  | **           | Beef Heifers                 |               | 18.9%      |      | 74%          |  |
| **           | Terminal        | €136       | 88%  | ****         | Beef C                       | 9.5%          |            | 99%  |              |  |
| Exp          | pected Dau      | ghter Perf | orma | ance         | Expected Progeny Performance |               |            |      |              |  |
| Within Breed | Index           | Euro-Value | Rel. | Across Breed | Within Breed                 | Index         | Euro-Value | Rel. | Across Breed |  |
|              | Daughter C.D.   | 12.45%     | 56%  |              | ****                         | Docility      | 0.21       | 98%  | ****         |  |
| **           | Dtr Milk (Kg)   | 2.70       | 39%  | ***          | **                           | Carcass Wgt   | 31.5kg     | 97%  | ****         |  |
| **           | Dtr C.I. (Days) | 5.48       | 43%  | *            | **                           | Carcass Conf. | 2.73       | 96%  | ****         |  |