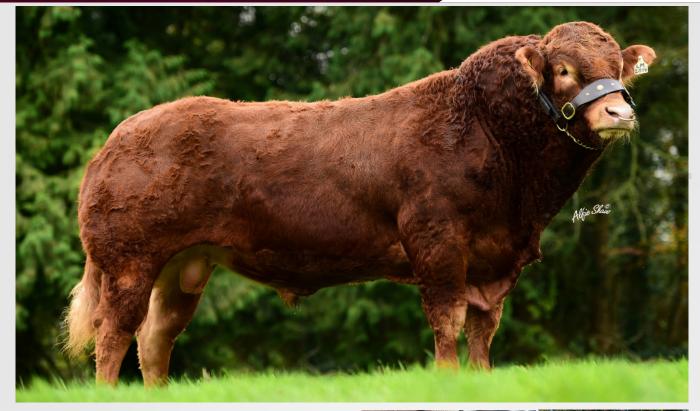

## **NEGRITA DU LAC**

## **BB8019**

BBLBELM000861597840

22-JUN-2020

#### MYOSTATIN: 2 X NT821

- First Negrita Calves Born are Exceptional Serious Style, Shape and Colour to These New •
- Arrivals
- Initial Reports Suggest Normal Calving on Suckler Dams
- Use Negrita in 2023 to Produce Flashy Colours with Style & Muscle
- Sexed Female Semen Available

RED

CARRIER

SEXED

SEMEN

| Eurostar In  | dex             | ICBF       | 2023 | Calving Difficulty |                              |               |             |      |              |  |
|--------------|-----------------|------------|------|--------------------|------------------------------|---------------|-------------|------|--------------|--|
| Within Breed | Index           | Euro-Value | Rel. | Across Breed       | When Mated With:             |               | With: Value |      | Rel.         |  |
| ****         | Replacement     | €99        | 40%  | ****               | Beef Heifers                 |               | fers 23.8%  |      | 38%          |  |
| *            | Terminal        | €112       | 46%  | ****               | Beef Cows                    |               | 9.7%        |      | 87%          |  |
| Exp          | pected Daug     | ghter Perf | orma | ance               | Expected Progeny Performance |               |             |      |              |  |
| Within Breed | Index           | Euro-Value | Rel. | Across Breed       | Within Breed                 | Index         | Euro-Value  | Rel. | Across Breed |  |
|              | Daughter C.D.   | 8.75%      | 53%  |                    | ****                         | Docility      | 0.29        | 34%  | ****         |  |
| ****         | Dtr Milk (Kg)   | 4.70       | 34%  | ****               | *                            | Carcass Wgt   | 28.5kg      | 36%  | ****         |  |
| ****         | Dtr C.I. (Days) | 2.29       | 35%  | *                  | *                            | Carcass Conf. | 2.45        | 34%  | ****         |  |