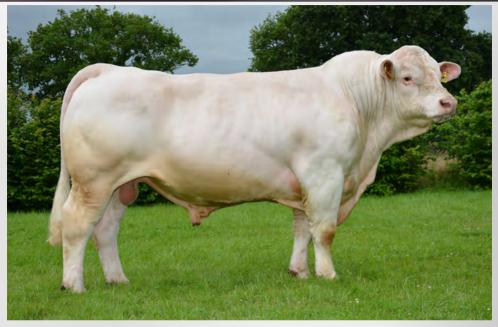

#### CH6487 INDOU PP

International ID CHAFRAM003615364745

- Extremely Easy Calving, Proven Charolais Sire
- Trait Leader on Carcass Weight +35.10kg
- Homozygous Polled Sire All Calves will be Polled

| Dairy Beef Index |                          | ICBF Jan. 23 |      |              |
|------------------|--------------------------|--------------|------|--------------|
| Within Breed     | Trait                    | Value        | Rel. | Across Breed |
| ****             | Dairy Beef<br>Index      | €63          | 69%  | **           |
| ***              | Carbon S.I.              | -            | -    | *            |
| ****             | Dairy Cow<br>C.D. %      | 8.2          | 74%  | *            |
| *****            | Dairy Heifer<br>C.D. %   | 13.4         | 26%  | **           |
| *                | Gestation<br>Length Days | 290          | 92%  | *            |
| ***              | Carcass<br>Weight (Kg)   | 35.10        | 72%  | *****        |