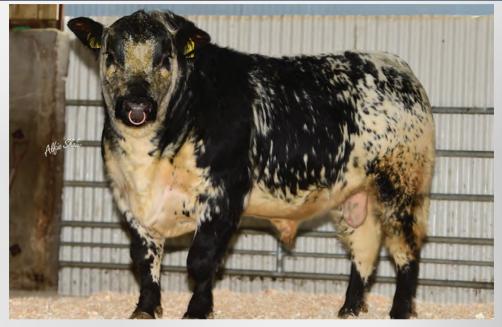

#### **RAWBURN PONCHO X478**

International ID AANGBRM562106203478

# 

Sire - Rawburn Loaded U670

- New Dairy Beef Recruit from The Renowned Rawburn Herd in Scotland
- High Performance Son of the Easy Calving Rawburn Loaded
  - Superb Carcass Figures & Overall DBI
- Test Sire for 2023

ANGUS

| Dairy Beef Index |                             | ICBF Jan. 23 |      |              |
|------------------|-----------------------------|--------------|------|--------------|
| Within Breed     | Trait                       | Value        | Rel. | Across Breed |
| *****            | Dairy Beef<br>Index         | €154         | 42%  | *****        |
| *****            | Carbon S.I.                 | -            | -    | *****        |
| **               | Dairy Cow<br>C.D. %         | 3.2%         | 46%  | *****        |
| ****             | Dairy Heifer<br>C.D. %      | 7.4%         | 40%  | *****        |
| *****            | Gestation<br>Length<br>Days | -            | 34%  | *****        |
| *****            | Carcass<br>Weight (Kg)      | 17.0         | 37%  | ***          |