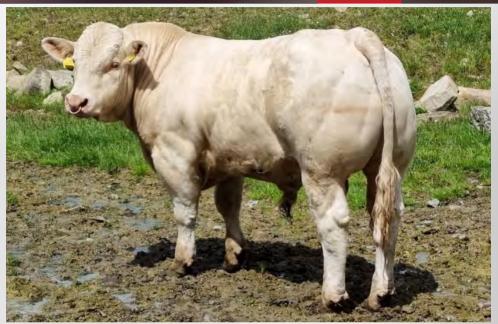

## CH8541 CATTANVIEW SUPREME

NEW

- New High DBI Charolais Sire Purchased for the Easy Calving Market
- Five Generations of Proven Easy Calving Sires included in his
   Pedigree
- Test Sire for 2023

CHAROLAIS

The Irish Charolais Cattle Society is delighted to be working in collaboration with Dovea Genetics, to identify the best possible Charolais genetics suitable for use in the Dairy herd. The aim of the partnership is to make available easy calving, short gestation Charolais sires, with good terminal attributes. Cattanview Supreme is the result of this working partnership. By working together we hope to make available more exciting Charolais sires suitable for use in the Dairy herd in the future.