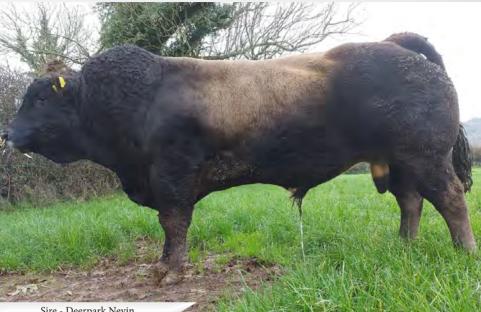

#### AU8953 **DEERPARK ROWE**

NEW

Sire - Deerpark Nevin

- New Sky High DBI Aubrac Bull for Irish A.I.
  - €182 DBI 0
- Easy Calving Pedigree Combined with Excellent Performance • Data
- Test Sire for 2023
- Semen Available April 2023