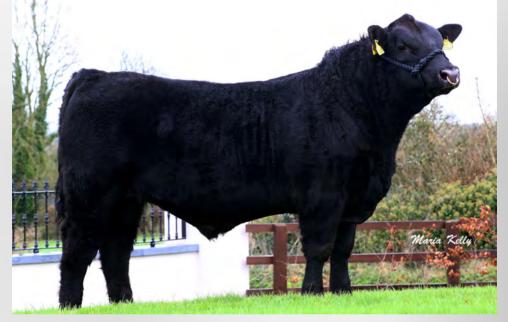

## AA5217 KILMACANANN PHILIP

International ID AANIRLM217921710294

- Extreme Short Gestation at 280 Days
- Perfect Bull for Late Calving Cows
- No.1 Angus Sire in Holland on Calving Ease
- Great, Thick, Early-Maturing Calves

| Dairy Beef   | Index                    | ICE   | BF Jan | . 23         |
|--------------|--------------------------|-------|--------|--------------|
| Within Breed | Trait                    | Value | Rel.   | Across Breed |
| ****         | Dairy Beef<br>Index      | €124  | 73%    | *****        |
| *****        | Carbon S.I.              | -     | -      | *****        |
| ***          | Dairy Cow<br>C.D. %      | 2.8%  | 78%    | *****        |
| ***          | Dairy Heifer<br>C.D. %   | 8.2%  | 60%    | *****        |
| *****        | Gestation<br>Length Days | 280   | 89%    | *****        |
| ***          | Carcass<br>Weight (Kg)   | 5.90  | 73%    | *            |