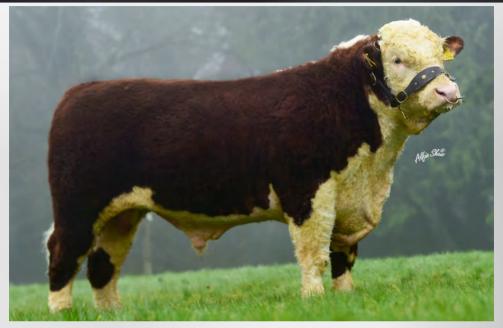

#### **HE7374 TIMOLINPOLL 1 HERCULES**

International ID HERIRLM225902830080

- High DBI Hereford Sire •
- €128 DBI

HEREFORD

- Trait Leader Within the Hereford Breed on Calving Ease & Carcass Weight
- Purchased in Association with Irish Hereford Prime for their • Doveagenetics Beef Sustainability Programme

| Dairy Beef   | Dairy Beef Index         |       | BF Jan | . 23         |
|--------------|--------------------------|-------|--------|--------------|
| Within Breed | Trait                    | Value | Rel.   | Across Breed |
| *****        | Dairy Beef<br>Index      | €128  | 61%    | *****        |
| *****        | Carbon S.I.              | -     | -      | *****        |
| *****        | Dairy Cow<br>C.D. %      | 2.7%  | 73%    | *****        |
| *****        | Dairy Heifer<br>C.D. %   | 9.0%  | 54%    | *****        |
| ***          | Gestation<br>Length Days | 285   | 77%    | *****        |
| *****        | Carcass<br>Weight (Kg)   | 11.70 | 54%    | **           |