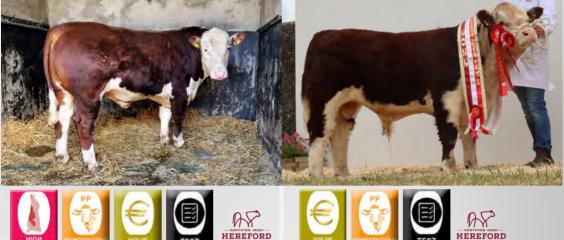

#### **HE7374 TIMOLINPOLL 1 HERCULES**

International ID HERIRLM225902830080

- High DBI Hereford Sire •
- €128 DBI

HEREFORD

- Trait Leader Within the Hereford Breed on Calving Ease & Carcass Weight
- Purchased in Association with Irish Hereford Prime for their • Doveagenetics Beef Sustainability Programme

| Dairy Beef   | Dairy Beef Index         |       | BF Jan | . 23         |
|--------------|--------------------------|-------|--------|--------------|
| Within Breed | Trait                    | Value | Rel.   | Across Breed |
| *****        | Dairy Beef<br>Index      | €128  | 61%    | *****        |
| *****        | Carbon S.I.              | -     | -      | *****        |
| *****        | Dairy Cow<br>C.D. %      | 2.7%  | 73%    | *****        |
| *****        | Dairy Heifer<br>C.D. %   | 9.0%  | 54%    | *****        |
| ***          | Gestation<br>Length Days | 285   | 77%    | *****        |
| *****        | Carcass<br>Weight (Kg)   | 11.70 | 54%    | **           |