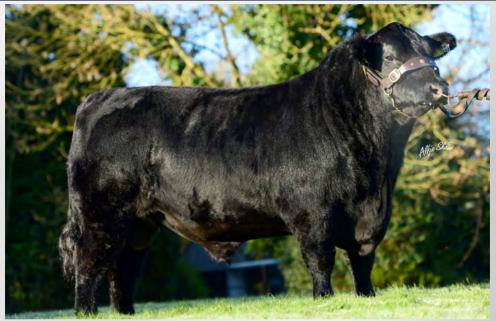

#### AA4743 KEALKIL PRIME LAD

International ID AANIRLM141089640493

- No.1 Beef Sire Available on Dairy Beef Index Active Bull List at €183
- Most Profitable Progeny Slaughtered on IFJ Thrive Demonstration Farm 2022
- Extremely Easy Calving, Short Gestation Sire
- Ideal Choice for Dairy Maiden Heifers
- Sexed Male Semen Available

| Dairy Beef   | Dairy Beef Index         |       | BF Jan | . 23         |
|--------------|--------------------------|-------|--------|--------------|
| Within Breed | Trait                    | Value | Rel.   | Across Breed |
| *****        | Dairy Beef<br>Index      | €183  | 93%    | *****        |
| *****        | Carbon S.I.              | -     | -      | *****        |
| *****        | Dairy Cow<br>C.D. %      | 2.0%  | 98%    | *****        |
| ****         | Dairy Heifer<br>C.D. %   | 4.8%  | 96%    | *****        |
| *****        | Gestation<br>Length Days | 280   | 99%    | *****        |
| *            | Carcass<br>Weight (Kg)   | 1.50  | 98%    | *            |