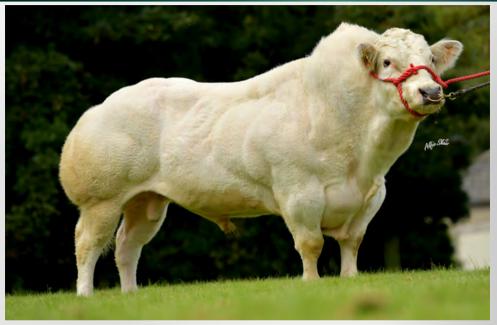

## **BB4494** BRICOLAGE DE BEAUFFAUX

International ID BBLBELM000056713627

- Bricolage is Ireland's No.1 Belgian Blue Sire Available on DBI
- Top 1% of the Belgian Blue Breed Available on Calving Ease
  - o 6.5% C. D on Dairy Cows
- Short Gestation Sire at 283 Days
- The Belgian Blue Sire That Ticks All the Boxes for Dairy Beef
  Systems

| Dairy Beef   | Index                    | ICE   | BF Jan | . 23         |
|--------------|--------------------------|-------|--------|--------------|
| Within Breed | Trait                    | Value | Rel.   | Across Breed |
| *****        | Dairy Beef<br>Index      | €147  | 75%    | *****        |
| *****        | Carbon S.I.              | -     | -      | *****        |
| *****        | Dairy Cow<br>C.D. %      | 6.5%  | 85%    | **           |
| *****        | Dairy Heifer<br>C.D. %   | 10.7% | 30%    | ****         |
| *****        | Gestation<br>Length Days | 283   | 96%    | *****        |
| *            | Carcass<br>Weight (Kg)   | 28.10 | 79%    | *****        |