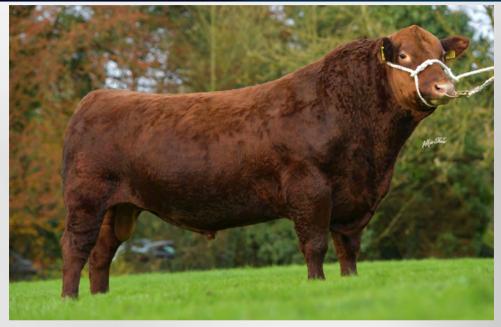

#### AA4603 DUNARD NAVIGATOR

- Short Gestation, High Carcass Sire
- +14.4kg Carcass Weight
- 282 Day Gestation

ANGUS

Use Navigator to Produce High Performing Angus Cattle Ideal for Store/Finishing Systems

| Dairy Beef Index |                          | ICE   | BF Jan | . 23         |
|------------------|--------------------------|-------|--------|--------------|
| Within Breed     | Trait                    | Value | Rel.   | Across Breed |
| *****            | Dairy Beef<br>Index      | €138  | 84%    | *****        |
| *****            | Carbon S.I.              | -     | -      | *****        |
| ***              | Dairy Cow<br>C.D. %      | 2.8%  | 70%    | *****        |
| **               | Dairy Heifer<br>C.D. %   | 9.2%  | 70%    | *****        |
| *****            | Gestation<br>Length Days | 282   | 88%    | *****        |
| *****            | Carcass<br>Weight (Kg)   | 14.40 | 92%    | **           |