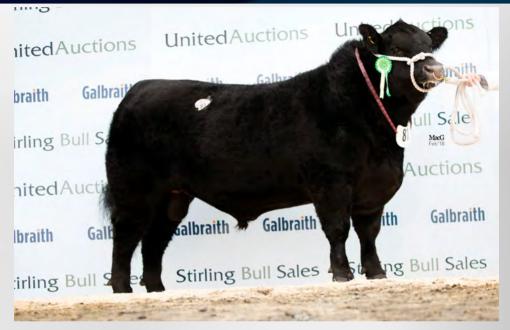

Kealkil Prime Lad - Full Brother to Dam

- Exciting New Dairy Beef Recruit from The Kealkil Angus Herd
- Huge DBI of €177 Combined with 17.50kg Carcass Weight
- Dam is a Full Sister to our own Superstar Kealkil Prime Lad
- Purchased in association with The Irish Angus Producer Group for their Breed Improvement Programme
- Test Sire for 2023

11

Semen Available April 2023

| Dairy Beef Index |                             | ICBF Jan. 23 |      |              |
|------------------|-----------------------------|--------------|------|--------------|
| Within Breed     | Trait                       | Value        | Rel. | Across Breed |
| *****            | Dairy Beef<br>Index         | €177         | 54%  | *****        |
| *****            | Carbon S.I.                 | -            | -    | *****        |
| **               | Dairy Cow<br>C.D. %         | 3.0%         | 54%  | *****        |
| ****             | Dairy Heifer<br>C.D. %      | 7.0%         | 47%  | *****        |
| *****            | Gestation<br>Length<br>Days | -            | 60%  | *****        |
| *****            | Carcass<br>Weight (Kg)      | 17.50        | 51%  | ***          |