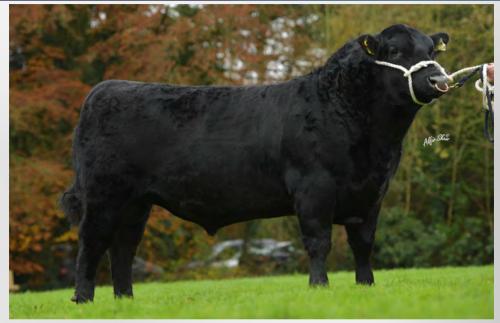

#### AA4743 KEALKIL PRIME LAD

International ID AANIRLM141089640493

- No.1 Beef Sire Available on Dairy Beef Index Active Bull List at €183
- Most Profitable Progeny Slaughtered on IFJ Thrive Demonstration Farm 2022
- Extremely Easy Calving, Short Gestation Sire
- Ideal Choice for Dairy Maiden Heifers
- Sexed Male Semen Available

| Dairy Beef   | Dairy Beef Index         |       | BF Jan | . 23         |
|--------------|--------------------------|-------|--------|--------------|
| Within Breed | Trait                    | Value | Rel.   | Across Breed |
| *****        | Dairy Beef<br>Index      | €183  | 93%    | *****        |
| *****        | Carbon S.I.              | -     | -      | *****        |
| *****        | Dairy Cow<br>C.D. %      | 2.0%  | 98%    | *****        |
| ****         | Dairy Heifer<br>C.D. %   | 4.8%  | 96%    | *****        |
| *****        | Gestation<br>Length Days | 280   | 99%    | *****        |
| *            | Carcass<br>Weight (Kg)   | 1.50  | 98%    | *            |