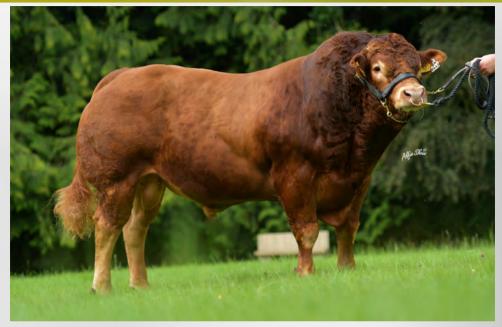

## LM5443 BROOKLANDS MARCO

International ID LIMIRLM215581331640

- Short Gestation Limousin Sire
  - o 287 Day Gestation
- Average Calving Difficulty on Dairy Cows
- Marco is the Ideal Choice for Taller, Plainer Dairy Cows to Produce Saleable Progeny

| Dairy Beef Index |                          | ICBF Jan. 23 |      |              |
|------------------|--------------------------|--------------|------|--------------|
| Within Breed     | Trait                    | Value        | Rel. | Across Breed |
| *****            | Dairy Beef<br>Index      | €145         | 83%  | *****        |
| ****             | Carbon S.I.              | -20          | 87%  | ***          |
| **               | Dairy Cow<br>C.D. %      | 5.6          | 87%  | ***          |
| *****            | Dairy Heifer<br>C.D. %   | 9.8          | 52%  | ****         |
| *****            | Gestation<br>Length Days | 287          | 99%  | *****        |
| ****             | Carcass<br>Weight (Kg)   | 27.90        | 89%  | *****        |