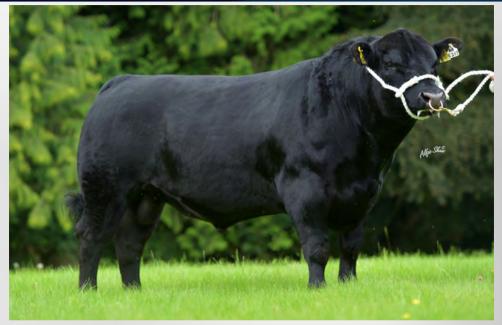

## AA5217 KILMACANANN PHILIP

International ID AANIRLM217921710294

- Extreme Short Gestation at 280 Days
- Perfect Bull for Late Calving Cows
- No.1 Angus Sire in Holland on Calving Ease
- Great, Thick, Early-Maturing Calves

| Dairy Beef   | Index                    | ICE   | BF Jan | . 23         |
|--------------|--------------------------|-------|--------|--------------|
| Within Breed | Trait                    | Value | Rel.   | Across Breed |
| ****         | Dairy Beef<br>Index      | €124  | 73%    | *****        |
| *****        | Carbon S.I.              | -     | -      | *****        |
| ***          | Dairy Cow<br>C.D. %      | 2.8%  | 78%    | *****        |
| ***          | Dairy Heifer<br>C.D. %   | 8.2%  | 60%    | *****        |
| *****        | Gestation<br>Length Days | 280   | 89%    | *****        |
| ***          | Carcass<br>Weight (Kg)   | 5.90  | 73%    | *            |