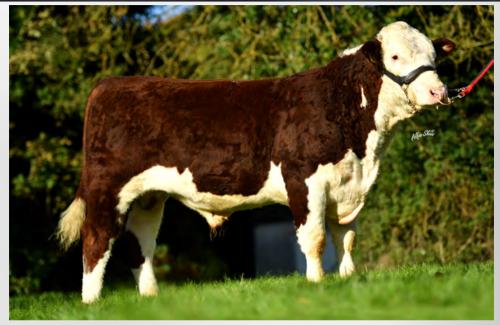

## HE7548 CORLISMORE CORMAC 076

International ID HERIRLM214481691076

- Superb Specimen of the Hereford Breed
- Excellent Well-Made Bull with Tremendous Thickness & Natural Fleshing Abilities
- Purchased in Association with Irish Hereford Prime for their Beef Sustainability Programme

| Dairy Beef Index |                          | ICF   | BF Jan | . 23         |
|------------------|--------------------------|-------|--------|--------------|
| Within Breed     | Trait                    | Value | Rel.   | Across Breed |
| *****            | Dairy Beef<br>Index      | €106  | 51%    | *****        |
| *****            | Carbon S.I.              | -     | -      | *****        |
| ****             | Dairy Cow<br>C.D. %      | 3.2%  | 56%    | *****        |
| ****             | Dairy Heifer<br>C.D. %   | 8.8%  | 46%    | *****        |
| ***              | Gestation<br>Length Days | 287   | 46%    | *****        |
| ****             | Carcass<br>Weight (Kg)   | 7.20  | 49%    | *            |