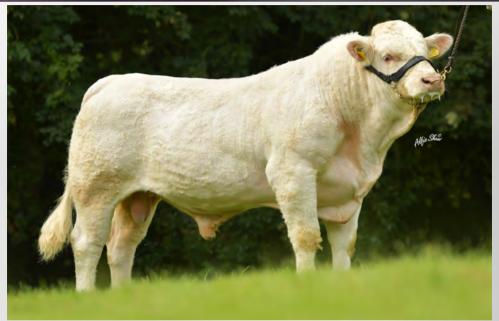

## CH6292 KNOCKMAHON OPEL

International ID CHAIRLM213018992296

- Opel's First Calves Are Being Born Easily from Dairy Cows
- Son of the Famous, Easy Calving Bivouac
- Excellent Quality Calves with Super Weight for Age