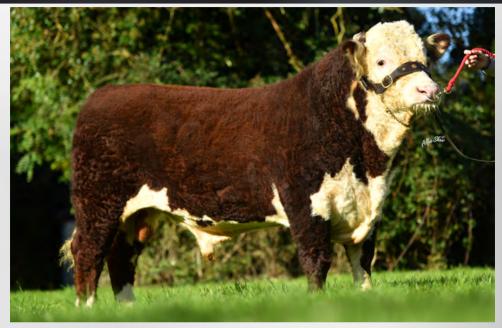

#### **RINGFORT 1 CARLOS**

International ID HERIRLM217220542302

NEW

 New Homozygous Polled Hereford Sire

SIR

- High Index Sire across Many Traits including DBI & All Carcass Traits
- Top 10% of the Breed for Weight & Conformation
- Purchased in Association with Irish Hereford Prime for their Beef Sustainability Programme

- An Exceptional New Homozygous Polled
  Hereford Sire for Irish AI
- Carlos Displays Exceptional Width & Natural
   Shape with Impressive Fleshing Abilities
- Use Carlos to Produce Excellent Grading
   Progeny
- Purchased in Association with Irish Hereford Prime for their Beef Sustainability Programme

#### Semen Available April 2023

| Dairy Beef Index |                             | IC    | BF Ja | n. 23        |
|------------------|-----------------------------|-------|-------|--------------|
| Within Breed     | Trait                       | Value | Rel.  | Across Breed |
| *****            | Dairy Beef<br>Index         | €123  | 52%   | *****        |
| *****            | Carbon S.I.                 | -     | -     | *****        |
| ****             | Dairy Cow<br>C.D. %         | 3.7%  | 59%   | *****        |
| ****             | Dairy Heifer<br>C.D. %      | 10.5% | 47%   | ****         |
| *****            | Gestation<br>Length<br>Days | -     | 58%   | *****        |
| ****             | Carcass<br>Weight (Kg)      | 6.70  | 46%   | *            |