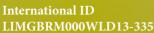

## LM5443 BROOKLANDS MARCO

International ID LIMIRLM215581331640

- Short Gestation Limousin Sire
  - o 287 Day Gestation
- Average Calving Difficulty on Dairy Cows
- Marco is the Ideal Choice for Taller, Plainer Dairy Cows to Produce Saleable Progeny

| Dairy Beef Index |                          | ICBF Jan. 23 |      |              |
|------------------|--------------------------|--------------|------|--------------|
| Within Breed     | Trait                    | Value        | Rel. | Across Breed |
| *****            | Dairy Beef<br>Index      | €145         | 83%  | *****        |
| ****             | Carbon S.I.              | -20          | 87%  | ***          |
| **               | Dairy Cow<br>C.D. %      | 5.6          | 87%  | ***          |
| *****            | Dairy Heifer<br>C.D. %   | 9.8          | 52%  | ****         |
| *****            | Gestation<br>Length Days | 287          | 99%  | *****        |
| ****             | Carcass<br>Weight (Kg)   | 27.90        | 89%  | *****        |