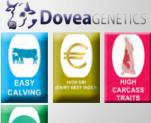

#### LM2014 EWDENVALE IVOR

- Ireland's Leading Limousin Sire of the Dairy Beef World
- The Beef Sire that Ticks All the Boxes
  - o Calving Ease
  - o Gestation Length
  - o Carcass Weight
  - o Conformation
  - o Profit

LIMOUSIN

• Male Sexed Semen Available

| Dairy Beef Index |                          | ICBF Jan. 23 |      |              |
|------------------|--------------------------|--------------|------|--------------|
| Within Breed     | Trait                    | Value        | Rel. | Across Breed |
| *****            | Dairy Beef<br>Index      | €161         | 96%  | *****        |
| ****             | Carbon S.I.              | -            | %    | *            |
| *****            | Dairy Cow<br>C.D. %      | 3.7          | 97%  | *****        |
| *****            | Dairy Heifer<br>C.D. %   | 8.5          | 87%  | *****        |
| *****            | Gestation<br>Length Days | 288          | 99%  | **           |
| *****            | Carcass<br>Weight (Kg)   | 28.80        | 99%  | *****        |