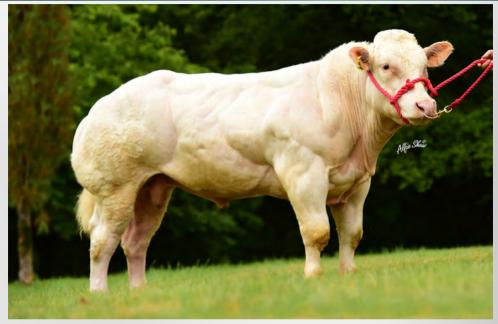

#### CH6487 INDOU PP

International ID CHAFRAM003615364745

- Extremely Easy Calving, Proven Charolais Sire
- Trait Leader on Carcass Weight +35.10kg
- Homozygous Polled Sire All Calves will be Polled

| Dairy Beef Index |                          | ICBF Jan. 23 |      |              |
|------------------|--------------------------|--------------|------|--------------|
| Within Breed     | Trait                    | Value        | Rel. | Across Breed |
| ****             | Dairy Beef<br>Index      | €63          | 69%  | **           |
| ***              | Carbon S.I.              | -            | -    | *            |
| ****             | Dairy Cow<br>C.D. %      | 8.2          | 74%  | *            |
| *****            | Dairy Heifer<br>C.D. %   | 13.4         | 26%  | **           |
| *                | Gestation<br>Length Days | 290          | 92%  | *            |
| ***              | Carcass<br>Weight (Kg)   | 35.10        | 72%  | *****        |