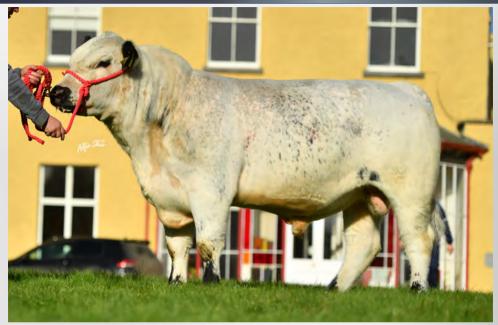

## HE7548 CORLISMORE CORMAC 076

International ID HERIRLM214481691076

- Superb Specimen of the Hereford Breed
- Excellent Well-Made Bull with Tremendous Thickness & Natural Fleshing Abilities
- Purchased in Association with Irish Hereford Prime for their Beef Sustainability Programme

| Dairy Beef Index |                          | ICF   | BF Jan | . 23         |
|------------------|--------------------------|-------|--------|--------------|
| Within Breed     | Trait                    | Value | Rel.   | Across Breed |
| *****            | Dairy Beef<br>Index      | €106  | 51%    | *****        |
| *****            | Carbon S.I.              | -     | -      | *****        |
| ****             | Dairy Cow<br>C.D. %      | 3.2%  | 56%    | *****        |
| ****             | Dairy Heifer<br>C.D. %   | 8.8%  | 46%    | *****        |
| ***              | Gestation<br>Length Days | 287   | 46%    | *****        |
| ****             | Carcass<br>Weight (Kg)   | 7.20  | 49%    | *            |