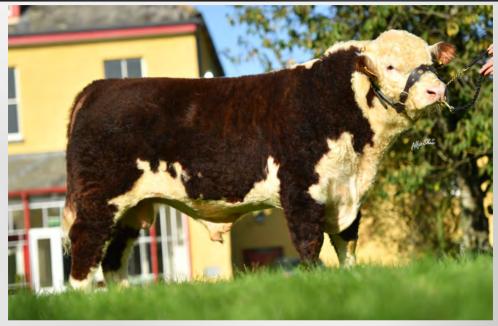

#### **HE7374 TIMOLINPOLL 1 HERCULES**

International ID HERIRLM225902830080

- High DBI Hereford Sire •
- €128 DBI

HEREFORD

- Trait Leader Within the Hereford Breed on Calving Ease & Carcass Weight
- Purchased in Association with Irish Hereford Prime for their • Doveagenetics Beef Sustainability Programme

| Dairy Beef   | Dairy Beef Index         |       | BF Jan | . 23         |
|--------------|--------------------------|-------|--------|--------------|
| Within Breed | Trait                    | Value | Rel.   | Across Breed |
| *****        | Dairy Beef<br>Index      | €128  | 61%    | *****        |
| *****        | Carbon S.I.              | -     | -      | *****        |
| *****        | Dairy Cow<br>C.D. %      | 2.7%  | 73%    | *****        |
| *****        | Dairy Heifer<br>C.D. %   | 9.0%  | 54%    | *****        |
| ***          | Gestation<br>Length Days | 285   | 77%    | *****        |
| *****        | Carcass<br>Weight (Kg)   | 11.70 | 54%    | **           |