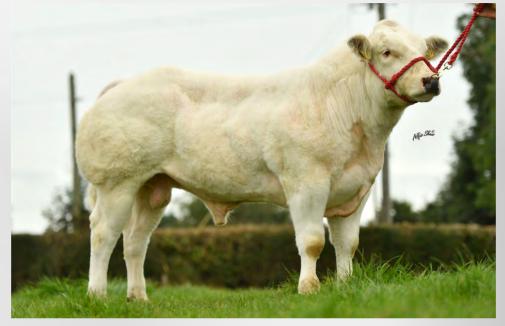

#### CH6487 INDOU PP

International ID CHAFRAM003615364745

- Extremely Easy Calving, Proven Charolais Sire
- Trait Leader on Carcass Weight +35.10kg
- Homozygous Polled Sire All Calves will be Polled

| Dairy Beef Index |                          | ICBF Jan. 23 |      |              |
|------------------|--------------------------|--------------|------|--------------|
| Within Breed     | Trait                    | Value        | Rel. | Across Breed |
| ****             | Dairy Beef<br>Index      | €63          | 69%  | **           |
| ***              | Carbon S.I.              | -            | -    | *            |
| ****             | Dairy Cow<br>C.D. %      | 8.2          | 74%  | *            |
| *****            | Dairy Heifer<br>C.D. %   | 13.4         | 26%  | **           |
| *                | Gestation<br>Length Days | 290          | 92%  | *            |
| ***              | Carcass<br>Weight (Kg)   | 35.10        | 72%  | *****        |