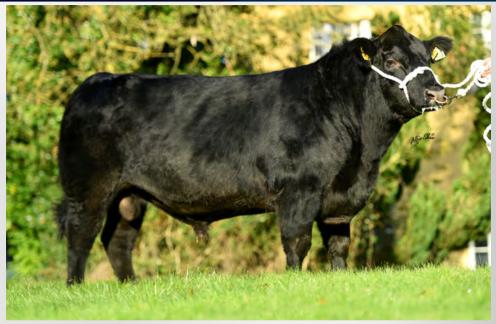

#### AA4743 KEALKIL PRIME LAD

International ID AANIRLM141089640493

- No.1 Beef Sire Available on Dairy Beef Index Active Bull List at €183
- Most Profitable Progeny Slaughtered on IFJ Thrive Demonstration Farm 2022
- Extremely Easy Calving, Short Gestation Sire
- Ideal Choice for Dairy Maiden Heifers
- Sexed Male Semen Available

| Dairy Beef   | Dairy Beef Index         |       | BF Jan | . 23         |
|--------------|--------------------------|-------|--------|--------------|
| Within Breed | Trait                    | Value | Rel.   | Across Breed |
| *****        | Dairy Beef<br>Index      | €183  | 93%    | *****        |
| *****        | Carbon S.I.              | -     | -      | *****        |
| *****        | Dairy Cow<br>C.D. %      | 2.0%  | 98%    | *****        |
| ****         | Dairy Heifer<br>C.D. %   | 4.8%  | 96%    | *****        |
| *****        | Gestation<br>Length Days | 280   | 99%    | *****        |
| *            | Carcass<br>Weight (Kg)   | 1.50  | 98%    | *            |