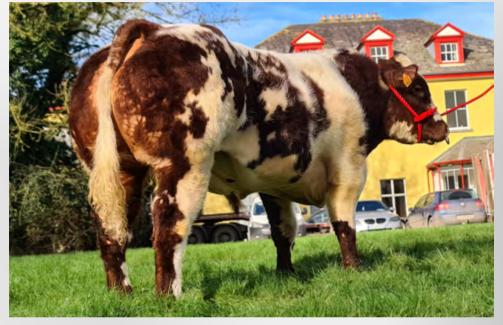

## AA4638 KEIRSBEATH KARMA S539

#### International ID AANGBRM541635200539

- The Carcass King of The Angus World
- +16.1Kg at 94% Reliability
- Easy Calving on Dairy Cows at 2.8%
- Exceptional, Powerful, Long Calves at Three Weeks of Age
- Use Karma for Profitable Beef Production