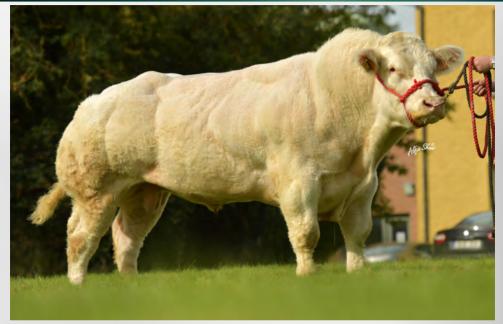

## **BB4494** BRICOLAGE DE BEAUFFAUX

International ID BBLBELM000056713627

- Bricolage is Ireland's No.1 Belgian Blue Sire Available on DBI
- Top 1% of the Belgian Blue Breed Available on Calving Ease
  - o 6.5% C. D on Dairy Cows
- Short Gestation Sire at 283 Days
- The Belgian Blue Sire That Ticks All the Boxes for Dairy Beef
  Systems

| Dairy Beef   | Index                    | ICE   | BF Jan | . 23         |
|--------------|--------------------------|-------|--------|--------------|
| Within Breed | Trait                    | Value | Rel.   | Across Breed |
| *****        | Dairy Beef<br>Index      | €147  | 75%    | *****        |
| *****        | Carbon S.I.              | -     | -      | *****        |
| *****        | Dairy Cow<br>C.D. %      | 6.5%  | 85%    | **           |
| *****        | Dairy Heifer<br>C.D. %   | 10.7% | 30%    | ****         |
| *****        | Gestation<br>Length Days | 283   | 96%    | *****        |
| *            | Carcass<br>Weight (Kg)   | 28.10 | 79%    | *****        |