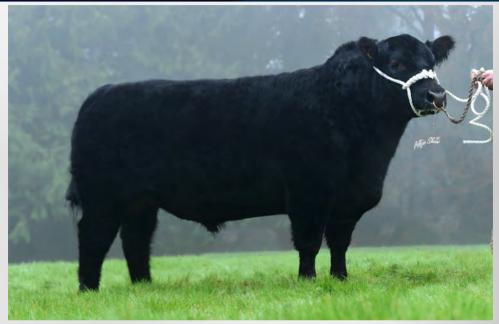

#### AA4743 KEALKIL PRIME LAD

International ID AANIRLM141089640493

- No.1 Beef Sire Available on Dairy Beef Index Active Bull List at €183
- Most Profitable Progeny Slaughtered on IFJ Thrive Demonstration Farm 2022
- Extremely Easy Calving, Short Gestation Sire
- Ideal Choice for Dairy Maiden Heifers
- Sexed Male Semen Available

| Dairy Beef   | Dairy Beef Index         |       | BF Jan | . 23         |
|--------------|--------------------------|-------|--------|--------------|
| Within Breed | Trait                    | Value | Rel.   | Across Breed |
| *****        | Dairy Beef<br>Index      | €183  | 93%    | *****        |
| *****        | Carbon S.I.              | -     | -      | *****        |
| *****        | Dairy Cow<br>C.D. %      | 2.0%  | 98%    | *****        |
| ****         | Dairy Heifer<br>C.D. %   | 4.8%  | 96%    | *****        |
| *****        | Gestation<br>Length Days | 280   | 99%    | *****        |
| *            | Carcass<br>Weight (Kg)   | 1.50  | 98%    | *            |