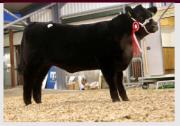

## AN DE BEAUFFAUX

## **BB4438**

BBLBELM000556713602

31-DEC-2015

#### MYOSTATIN: 2 X NT821

- Breeding Superb Coloured Heifers Commanding Top Prices Throughout Ireland in 2022
- Long Stylish Cattle with Super Toplines and Lots of Muscle
- Easy Calving Choice on Second Calvers Onwards
- Carries The Red Gene
- Sexed Female Semen Available