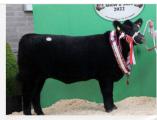

## **NEGRITA DU LAC**

#### BBLBELM000861597840

22-JUN-2020

### **BB8019**

#### MYOSTATIN: 2 X NT821

- •
- First Negrita Calves Born are Exceptional Serious Style, Shape and Colour to These New . Arrivals
- .
- Initial Reports Suggest Normal Calving on Suckler Dams Use Negrita in 2023 to Produce Flashy Colours with Style & Muscle Sexed Female Semen Available