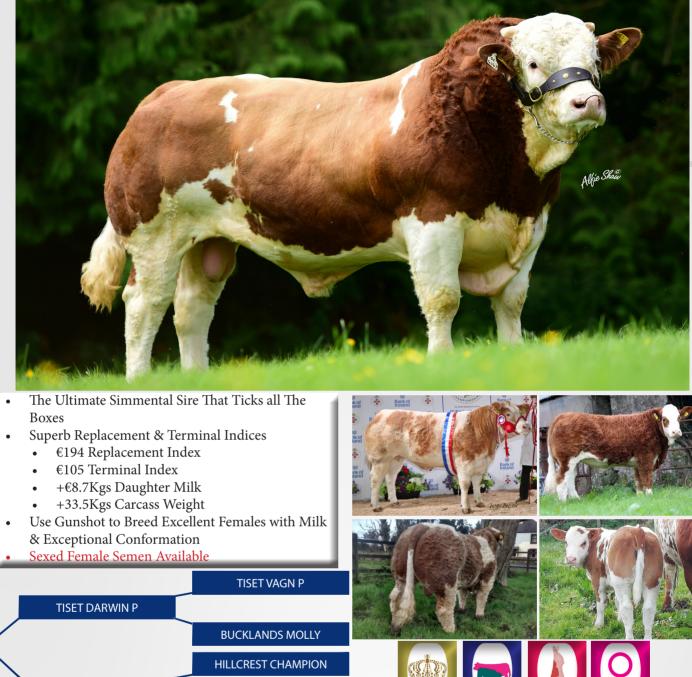

#### **CURAHEEN GUNSHOT P**

## **SI4147**

SIMIRLM171059830538

14-MAR-2015

#### **MYOSTATIN: FREE**

CURAHEEN CHEYENNE ET

CURAHEEN WASHITA (ET)

| Eurostar In  | dex             | ICBF       | Jan. | 2023         |              | Calvin        | g Difficult | y    |              |
|--------------|-----------------|------------|------|--------------|--------------|---------------|-------------|------|--------------|
| Within Breed | Index           | Euro-Value | Rel. | Across Breed | When Mate    | ed With:      | Value       |      | Rel.         |
| ****         | Replacement     | €194       | 91%  | ****         | Beef He      | ifers         | 14.7%       |      | 89%          |
| ****         | Terminal        | €105       | 93%  | ***          | Beef Co      | ows           | 7.2%        |      | 99%          |
| Exp          | pected Dau      | ghter Perf | orma | ance         | Exj          | pected Pro    | geny Perfo  | orma | nce          |
| Within Breed | Index           | Euro-Value | Rel. | Across Breed | Within Breed | Index         | Euro-Value  | Rel. | Across Breed |
|              | Daughter C.D.   | 5.67%      | 90%  |              | ****         | Docility      | 0.14        | 99%  | ****         |
| ***          | Dtr Milk (Kg)   | 8.70       | 96%  | ****         | ****         | Carcass Wgt   | 33.5kg      | 99%  | ****         |
| ****         | Dtr C.I. (Days) | -6.93      | 77%  | ****         | ****         | Carcass Conf. | 1.84        | 99%  | ****         |