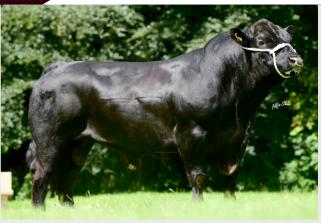

#### **ELDERBERRY GALAHAD**

EBY

LIMGBRM000BQH11-020

26-SEP-2011

#### MYOSTATIN: 2 X F94L

- Possibly The Most Consistent Limousin Bull Ever in Irish AI
- A Living Legend Combining All the Great Attributes of the Limousin Breed
- Incredible Calving Ease & Quality Combined in the One Package
- Sexed Female Semen Available