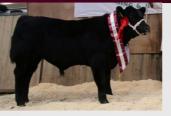

## **BOHERARD OVERDOSE ET BB8337**

BBLIRLM226537850044

16-SEP-2020

#### MYOSTATIN: 2 X NT821

- Overdose is an Exceptional son of James Bond
- Serious Colour, Length, Style, Muscle & Correctness in the one Package
- Great Plates & Natural Width
- Sexed Female Semen Available