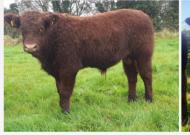

eed | Within Breed | Index         | Euro-Value  | Rel. | Across Breed |
|              | Daughter C.D.   | 5.67%      | 90%  |              | ****         | Docility      | 0.14        | 99%  | ****         |
| ***          | Dtr Milk (Kg)   | 8.70       | 96%  | ****         | ****         | Carcass Wgt   | 33.5kg      | 99%  | ****         |
| ****         | Dtr C.I. (Days) | -6.93      | 77%  | ****         | ****         | Carcass Conf. | 1.84        | 99%  | ****         |

#### **MONTESQIEU**

### SA6253

SALFRAM001536125009

08-NOV-2015

#### MYOSTATIN: FREE



- High Index Balanced Heterozygous Polled Saler Sire
  - €156 Replacement Index
  - €113 Terminal Index
  - +22.5 Kgs Carcass Weight
- Calved Daughters in France are Very Impressive with Milk
- Sexed Female Semen Available







GERONIMOGD



| Eurostar In  | dex             | ICBF       | Jan. | 2023         |              | Calvin        | g Difficult | y    |              |
|--------------|-----------------|------------|------|--------------|--------------|---------------|-------------|------|--------------|
| Within Breed | Index           | Euro-Value | Rel. | Across Breed | When Mate    | ed With:      | Value       |      | Rel.         |
| ***          | Replacement     | €156       | 45%  | ****         | Beef He      | ifers         | 6.4%        |      | 63%          |
| ****         | Terminal        | €113       | 55%  | ****         | Beef Co      | ows           | 2.2%        |      | 82%          |
| Exp          | ected Dau       | ghter Perf | orma | ance         | Exj          | pected Pro