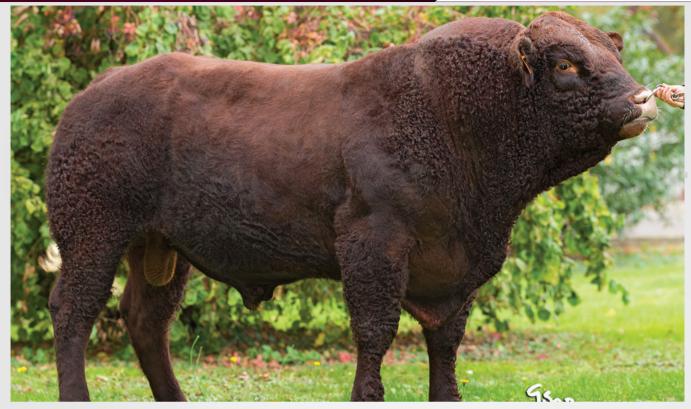

#### **MONTESQIEU**

### SA6253

SALFRAM001536125009

08-NOV-2015

#### MYOSTATIN: FREE

- High Index Balanced Heterozygous Polled Saler Sire
  - €156 Replacement Index
  - €113 Terminal Index
  - +22.5 Kgs Carcass Weight
- Calved Daughters in France are Very Impressive with Milk
- Sexed Female Semen Available

GERONIMOGD

| Eurostar In  | dex             | ICBF       | Jan. | 2023         |              | Calvin        | g Difficult | y    |              |
|--------------|-----------------|------------|------|--------------|--------------|---------------|-------------|------|--------------|
| Within Breed | Index           | Euro-Value | Rel. | Across Breed | When Mate    | ed With:      | Value       |      | Rel.         |
| ***          | Replacement     | €156       | 45%  | ****         | Beef He      | ifers         | 6.4%        |      | 63%          |
| ****         | Terminal        | €113       | 55%  | ****         | Beef Co      | ows           | 2.2%        |      | 82%          |
| Exp          | ected Dau       | ghter Perf | orma | ance         | Exj          | pected Pro    | geny Perfo  | orma | nce          |
| Within Breed | Index           | Euro-Value | Rel. | Across Breed | Within Breed | Index         | Euro-Value  | Rel. | Across Breed |
|              | Daughter C.D.   | 4.96%      | 51%  |              | ****         | Docility      | 0.04        | 62%  | ****         |
| *            | Dtr Milk (Kg)   | 2.50       | 40%  | ***          | ****         | Carcass Wgt   | 22.5kg      | 52%  | ****         |
| *            | Dtr C.I. (Days) | -2.28      | 34%  | ****         | ****         | Carcass Conf. | 1.13        | 47%  | **           |