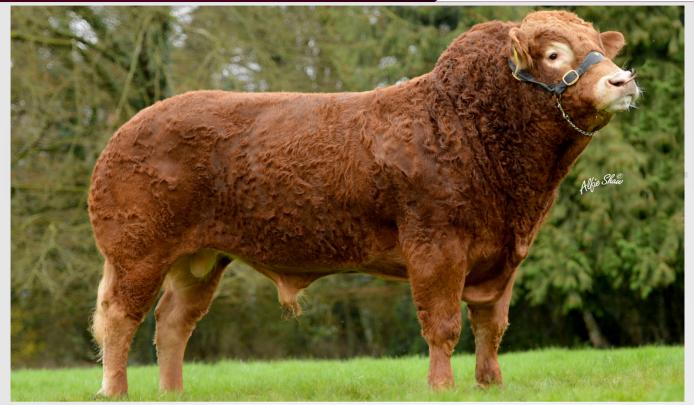

rformance |                 |            |      |              |
| Within Breed | Index           | Euro-Value | Rel. | Across Breed       | Within Breed                 | Index           | Euro-Value | Rel. | Across Breed |
|              | Daughter C.D.   | 7.66%      | 53%  |                    | ****                         | Docility        | 0.18       | 42%  | ****         |
| *            | Dtr Milk (Kg)   | 1.90       | 35%  | ***                | ***                          | Carcass Wgt     | 36kg       | 43%  | ****         |
| ***          | Dtr C.I. (Days) | 5.00       | 34%  | *                  | ***                          | Carcass Conf.   | 2.80       | 42%  | ****         |

#### **ELDERBERRY GALAHAD**

EBY

LIMGBRM000BQH11-020

26-SEP-2011

#### MYOSTATIN: 2 X F94L



- Possibly The Most Consistent Limousin Bull Ever in Irish AI
- A Living Legend Combining All the Great Attributes of the Limousin Breed
- Incredible Calving Ease & Quality Combined in the One Package
- Sexed Female Semen Available

| MILBROOK ALISTAIR | DOMINO        |
|-------------------|---------------|
|                   | MILBROOK TOYA |
|                   | HIGHLANDER    |
| DIABLESSE         |               |
|                   | BRENDA        |









| Eurostar In                   | dex             | ICBF       | 2023 | Calving Difficulty |                              |               |            |      |              |
|-------------------------------|-----------------|------------|------|--------------------|------------------------------|---------------|------------|-