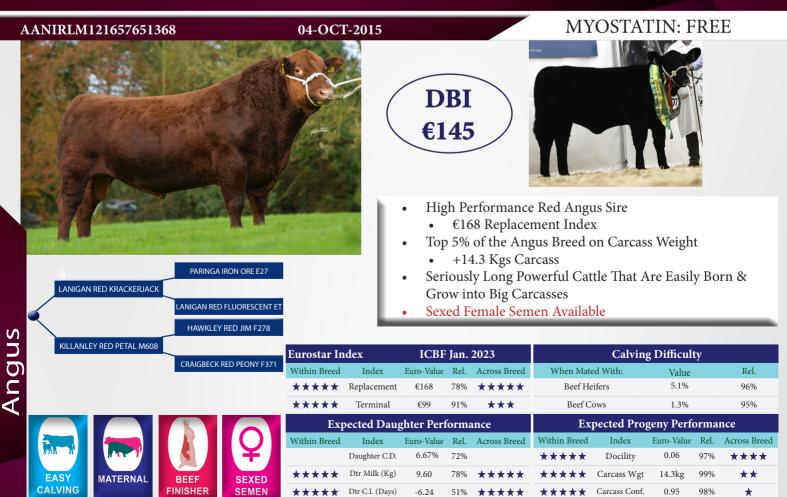

## **NEGRITA DU LAC**

#### BBLBELM000861597840

22-JUN-2020

### **BB8019**

#### MYOSTATIN: 2 X NT821

- •
- First Negrita Calves Born are Exceptional Serious Style, Shape and Colour to These New . Arrivals
- .
- Initial Reports Suggest Normal Calving on Suckler Dams Use Negrita in 2023 to Produce Flashy Colours with Style & Muscle Sexed Female Semen Available

|               |                      | 2617 D'OZO      |
|---------------|----------------------|-----------------|
|               | DALMATIEN DOL FOCHAL |                 |
|               |                      | 3466 DOL FOCHAL |
| $\overline{}$ |                      | ADAJIO DE BRAY  |
|               | FELINE DU LAC        |                 |
|               |                      |                 |

| Eurostar In  | dex             | ICBF       | 2023 | Calving Difficulty |                              |               |            |      |              |
|--------------|-----------------|------------|------|--------------------|------------------------------|---------------|------------|------|--------------|
| Within Breed | Index           | Euro-Value | Rel. | Across Breed       | When Mated With:             |               | Value      |      | Rel.         |
| ****         | Replacement     | €99        | 37%  | ****               | Beef Heifers                 |               | 23.7%      |      | 37%          |
| *            | Terminal        | €109       | 39%  | ****               | Beef Cows                    |               | 10.3%      |      | 68%          |
| Exp          | ected Dau       | ghter Perf | orma | ince               | Expected Progeny Performance |               |            |      |              |
| Within Breed | Index           | Euro-Value | Rel. | Across Breed       | Within Breed                 | Index         | Euro-Value | Rel. | Across Breed |
|              | Daughter C.D.   | 8.69%      | 53%  |                    | ****                         | Docility      | 0.30       | 34%  | ****         |
| ****         | Dtr Milk (Kg)   | 4.80       | 34%  | ****               | *                            | Carcass Wgt   | 27.5kg     | 34%  | ****         |
| ****         | Dtr C.I. (Days) | 2.42       | 34%  | *                  | *                            | Carcass Conf. | 2.46       | 34%  | ****         |