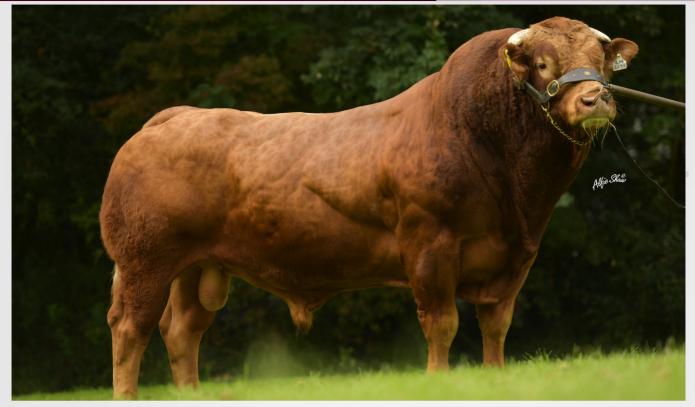

## AN DE BEAUFFAUX

## **BB4438**

BBLBELM000556713602

31-DEC-2015

#### MYOSTATIN: 2 X NT821

- Breeding Superb Coloured Heifers Commanding Top Prices Throughout Ireland in 2022
- Long Stylish Cattle with Super Toplines and Lots of Muscle
- Easy Calving Choice on Second Calvers Onwards
- Carries The Red Gene
- Sexed Female Semen Available