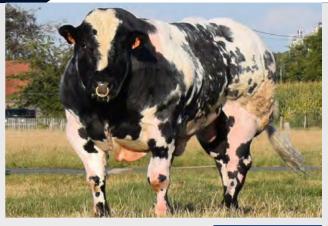

# HAUBERT DU FOND DE BOIS BB5325

#### BBLBELM000659608447

Calves by Senateur De Mehogne

**Belgian Blue** 

- Extreme Muscled White Blue Sire
- Serious Muscled Pedigree here including 'Panache' the Sire of Hazard
- Will Breed Heavily Muscled Weanlings