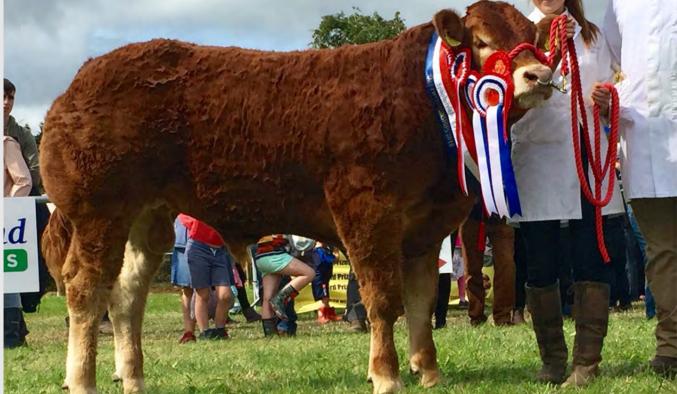

### **CLADDAGH MCCABE (ET)**

### LM6529

LIMIRLM121756750030

12-SEP-2017

### MYOSTATIN: 2 X Q204X

- First Crossbred Calf from McCabe Claimed Reserve Junior Limousin Champion at Carrick Winter Fair and Sold For a Whopping €7000 (Pictured)
- Transmitting Serious Shape, Style and Quality to His Progeny
- Carries Two Copies of the Q204X Myostatin Gene
- Sexed Female Semen Available