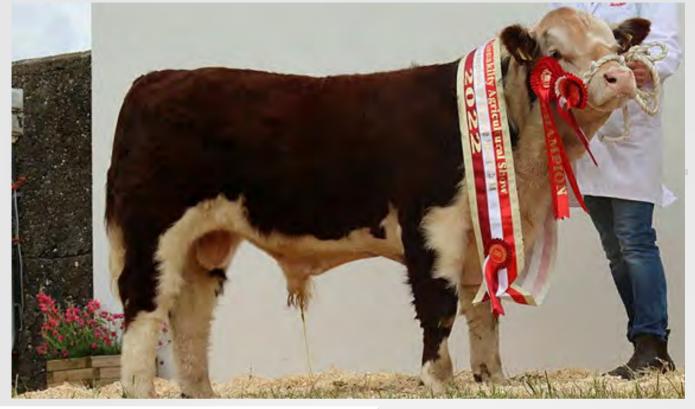

### **CLADDAGH MCCABE (ET)**

### LM6529

LIMIRLM121756750030

12-SEP-2017

### MYOSTATIN: 2 X Q204X

- First Crossbred Calf from McCabe Claimed Reserve Junior Limousin Champion at Carrick Winter Fair and Sold For a Whopping €7000 (Pictured)
- Transmitting Serious Shape, Style and Quality to His Progeny
- Carries Two Copies of the Q204X Myostatin Gene
- Sexed Female Semen Available