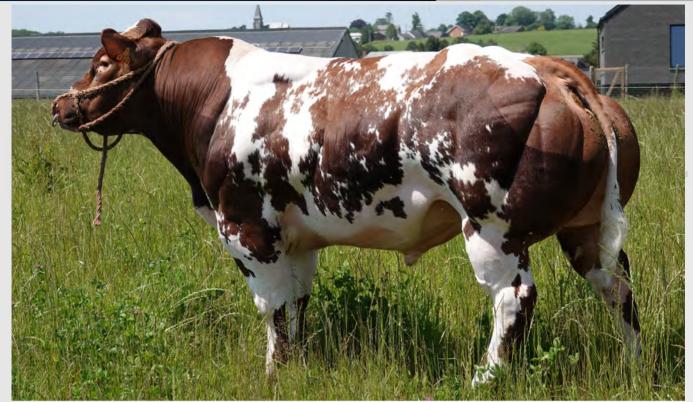

### **NEGRITA DU LAC**

### MYOSTATIN: 2 X NT821

**BB8019** 

- .
- First Negrita Calves Born are Exceptional Serious Style, Shape and Colour to These New . Arrivals
- •
- Arrivals Initial Reports Suggest Normal Calving on Suckler Dams Use Negrita in 2023 to Produce Flashy Colours with Style & Muscle Sexed Female Semen Available .