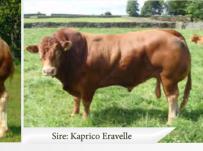

### **BROOKLANDS MARCO**

13-APR-2017

#### LIMIRLM215581331640

#### MYOSTATIN: 2 X F94L

LM5443

- Marco is Fast Becoming a Popular Choice in Suckler Herds
- Excellent Quality, Docile Calves with Shape & Weight for Age
  - Replacement Index €143
  - Terminal Index €154
- Marco is The Perfect Choice for Plainer Type Cows to Breed Quality Weanlings

|                   | WILODGE TONKA     |          |               |   |
|-------------------|-------------------|----------|---------------|---|
| KAPRICO ERAVELLE  |                   |          |               |   |
|                   | KAPRICO RAVELLE   |          |               |   |
|                   | RONICK HAWK       |          |               |   |
| BROOKLANDS F 0965 |                   | WEANLING | MATERNAL BEEF | 4 |
|                   | BROOKLANDS RACHEL | PRODUCER | MATERNAL BEEF |   |