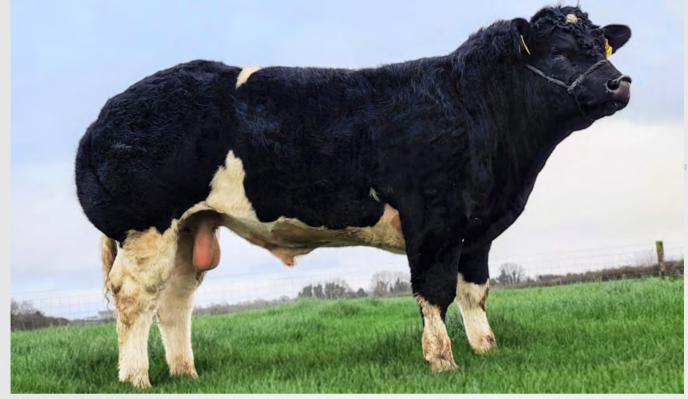

# HAUBERT DU FOND DE BOIS BB5325

#### BBLBELM000659608447

Calves by Senateur De Mehogne

**Belgian Blue** 

- Extreme Muscled White Blue Sire
- Serious Muscled Pedigree here including 'Panache' the Sire of Hazard
- Will Breed Heavily Muscled Weanlings