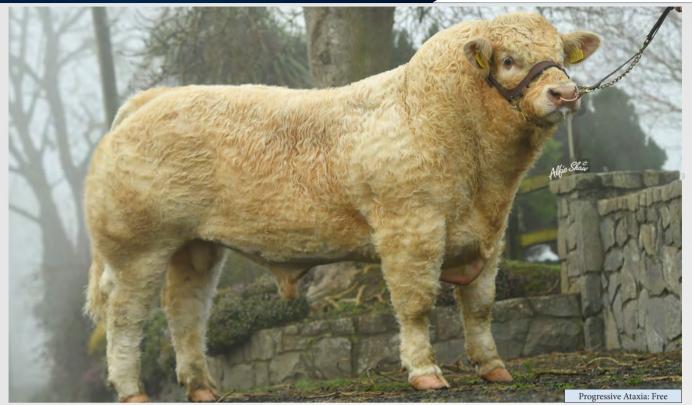

### **NEGRITA DU LAC**

#### BBLBELM000861597840

#### 22-JUN-2020

### MYOSTATIN: 2 X NT821

**BB8019** 

- .
- First Negrita Calves Born are Exceptional Serious Style, Shape and Colour to These New . Arrivals
- •
- Arrivals Initial Reports Suggest Normal Calving on Suckler Dams Use Negrita in 2023 to Produce Flashy Colours with Style & Muscle Sexed Female Semen Available .