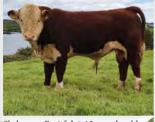

### JAMES BOND VD JORCHRISHOEVE **BB4396**

#### BBLBELM000217251155

- Sired Heifers to €7500 (pictured) at Carrick Winter Fair 2022
- James Bond Progeny are Wide, Square Plated, Long Cattle with Super Shape & Muscle
- Popular Sire in 2022

SHERIFF DE CENTFONTAINE