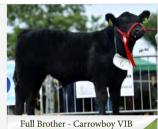

#### MYOSTATIN: 2 X F94L

- Exciting New Addition to Our Ever-Growing Beef Stud
- Sterling Comes from a Very Consistent Cow Family with a Superb Pedigree Including Kaprico Eravelle, Bavardage & Vison
- Full Brother to Sliabh Felim Mourinho Sold to the Maraiscote Herd in Scotland for €11,000 (pictured)
- Trait Leader Across All Indices Replacement, Terminal, Carcass and Daughter Milk
- Semen Available April 2023

Full Brother: Sliabh Felim Mourinho

| Sliabh Felim S | Sterling - LM8929 | 1 de la |
|----------------|-------------------|---------|
|                |                   |         |

|                    | WILODGE TONKA         |
|--------------------|-----------------------|
| KAPRICO ERAVELLE   |                       |
|                    | KAPRICO RAVELLE       |
|                    | BAVARDAGE             |
| SLIABH FELIM JENNY |                       |
|                    | SLIABH FELIM FIVISION |