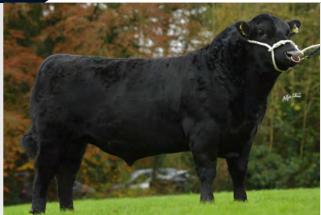

### **CLADDAGH MCCABE (ET)**

### LM6529

LIMIRLM121756750030

12-SEP-2017

### MYOSTATIN: 2 X Q204X

- First Crossbred Calf from McCabe Claimed Reserve Junior Limousin Champion at Carrick Winter Fair and Sold For a Whopping €7000 (Pictured)
- Transmitting Serious Shape, Style and Quality to His Progeny
- Carries Two Copies of the Q204X Myostatin Gene
- Sexed Female Semen Available