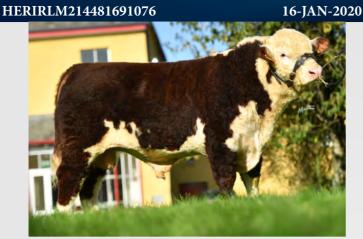

Excellent Daughter Milk +11.5Kgs
- Outcross Pedigree

mmenta



MANOR PARK HANSOME 16

MANOR PARK DAYDREAM BANWY T-REX

CLONAGH ABSOLUTELY FARLILOU **Calving Difficulty** Eurostar Index ICBF Jan. 2023 LONEYGOWAN SHANIA BABE When Mated With Within Breed Index Euro-Value Rel Across Breed Value Rel Replacement Beef Heifers 7.3% 46% €135 \*\*\* 44% \*\*\*\* \*\*\*\* Terminal €123 50% \*\*\*\* Beef Cows 2.9% 72% **Expected Daughter Performance Expected Progeny Performance** Euro-Value Across Breed Within Breed Index Euro-Value Rel. Index Rel Across Breed Within Breed Daughter C.D. 5.18% 55% Docility 0.09 45% Dtr Milk (Kg) Carcass Wgt 35.5kg 11.50 42% 51% MATERNA BEEF Dtr C.I. (Days) FINISHER 2.45 36% Carcass Conf. 1.66 45% \*\*

## **CORLISMORE CORMAC 076 ET**

#### **HE7548 MYOSTATIN: FREE**



#### GRIANAN FREDDY SHILOH-FARM DYNAMITE CILL CORMAIC LASS



- Cormac is a Beautiful Example of the Hereford Breed
- He Displays Excellent Conformation, Natural Fleshing Abilities & Hair
- Purchased in Association with Irish Hereford Prime for their Beef Sustainability Programme
- First Calves are Easily Born

|                   | BIU ANA NEE BOB |              |                 |                     |      |              |                            |               |            |      |              |
|-------------------|-----------------|--------------|-----------------|---------------------|------|--------------|----------------------------|---------------|------------|------|--------------|
| BRANKHILL DUCHESS |                 | Eurostar In  | ndex            | ICBF