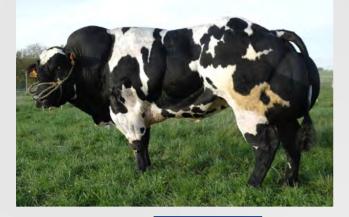

### MARADONA DU CHAMP DU MOULIN BB7842

BBLBELM000163678879

14-DEC-2018

### MYOSTATIN: 2 X NT821

- The Most Complete Blue Sire Seen in Belgium for Many Years
- Super Calves Inspected
- Consistent Style & Muscle
- Use Maradona to Produce That Extra Special Calf

|                         | JACKPOT 9831 ET TER<br>REYBROECK |
|-------------------------|----------------------------------|
| ART DECO DE MAHONEY     |                                  |
|                         | HISTORY DE MAHONEY               |
|                         | IMPERIAL DE L'ECLUSE             |
| 0598 DU CHAMP DU MOULIN |                                  |
|                         | MINI                             |