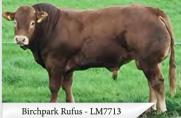

### **BIRCHPARK RUFUS**

# LM7713

#### LIMIRLM225564150178

#### 29-JUN-2020

IRISH LIMOUSIN

- Stylish Muscular Son of the Proven Easy Calving Fuschia
- Super Overall Terminal Indices
  - €159 Terminal Index
  - +2.65 Carcass Conformation
- Purchased in Association with The Irish Limousin Cattle Society

|              | VERCONS           |
|--------------|-------------------|
| FUSCHIA      | [                 |
|              | TULIPE            |
|              | CLOUGHHEAD UMPIRE |
| BOVINION ISA | [                 |
|              | BOVINION GLAM     |
|              |                   |
|              |                   |