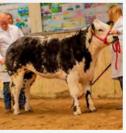

### **CLADDAGH MCCABE (ET)**

### LM6529

LIMIRLM121756750030

12-SEP-2017

### MYOSTATIN: 2 X Q204X

- First Crossbred Calf from McCabe Claimed Reserve Junior Limousin Champion at Carrick Winter Fair and Sold For a Whopping €7000 (Pictured)
- Transmitting Serious Shape, Style and Quality to His Progeny
- Carries Two Copies of the Q204X Myostatin Gene
- Sexed Female Semen Available