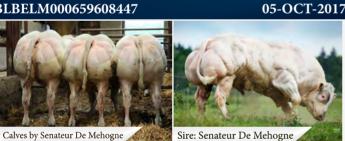

# HAUBERT DU FOND DE BOIS BB5325

#### BBLBELM000659608447

Calves by Senateur De Mehogne

**Belgian Blue** 

- Extreme Muscled White Blue Sire
- Serious Muscled Pedigree here including 'Panache' the Sire of Hazard
- Will Breed Heavily Muscled Weanlings