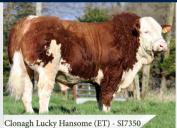

|  |
| ****         | Dtr C.I. (Days)               | -6.93      | 77%  | ****         | ****               | Carcass Conf. | 1.84                   | 99%  | ****         |  |  |  |

SEXED SEMEN

# **CLONAGH LONGSHOT FAB P**

# SI7353

**MYOSTATIN: FREE** 

### SIMIRLM213054191623

#### 04-DEC-2019





Clonagh Longshot Fab P - SI7353

Dam: Clonagh Absolutely Fabulous

- Heterozygous Polled Simmental Sire Sired by PHS Polled Worldwide
- Use Fab P To Breed Fast-Growing High Performance Progeny
- Excellent Consistent Bloodlines

| Rel.         |
|--------------|
| 43%          |
| 68%          |
| nce          |
| Across Breed |
| ****         |
| ****         |
| **           |
|              |

### **CLONAGH LUCKY HANSOME (ET)**

# SI7350

#### SIMIRLM213054181597

PHS POLLED WORLDWIDE





• Superb Simmental Bull with Serious Power & Length

ROLLING ACRES RED FERN

- Super Carcass Weight +35.5 Kgs & Excellent Daughter Milk +11.5Kgs
- Outcross Pedigree

mmenta



MANOR PARK HANSOME 16

MANOR PARK DAYDREAM BANWY T-REX

CLONAGH ABSOLUTELY FARLILOU **Calving Difficulty** Eurostar Index ICBF Jan. 2023 LONEYGOWAN SHANIA BABE When Mated With Within Breed Index Euro-Value Rel Across Breed Value Rel Replacement Beef Heifers 7.3% 46% €135 \*\*\* 44% \*\*\*\* \*\*\*\* Terminal €123 50% \*\*\*\* Beef Cows 2.9% 72% **Expected Daughter Performance Expected Progeny Performance** Euro-Value Across Breed Within Breed Index Euro-Value Rel. Index Rel Across Breed Within Breed Daughter C.D. 5.18% 55% Docility 0.09 45% Dtr Milk (Kg) Carcass Wgt 35.5kg 11.50 42% 51% MATERNA BEEF Dtr C.I. (Day