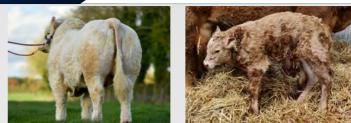

### **CLADDAGH MCCABE (ET)**

### MYOSTATIN: 2 X Q204X

- First Crossbred Calf from McCabe Claimed Reserve Junior Limousin Champion at Carrick Winter Fair and Sold For a Whopping €7000 (Pictured)
- Transmitting Serious Shape, Style and Quality to His Progeny
- Carries Two Copies of the Q204X Myostatin Gene
- Sexed Female Semen Available