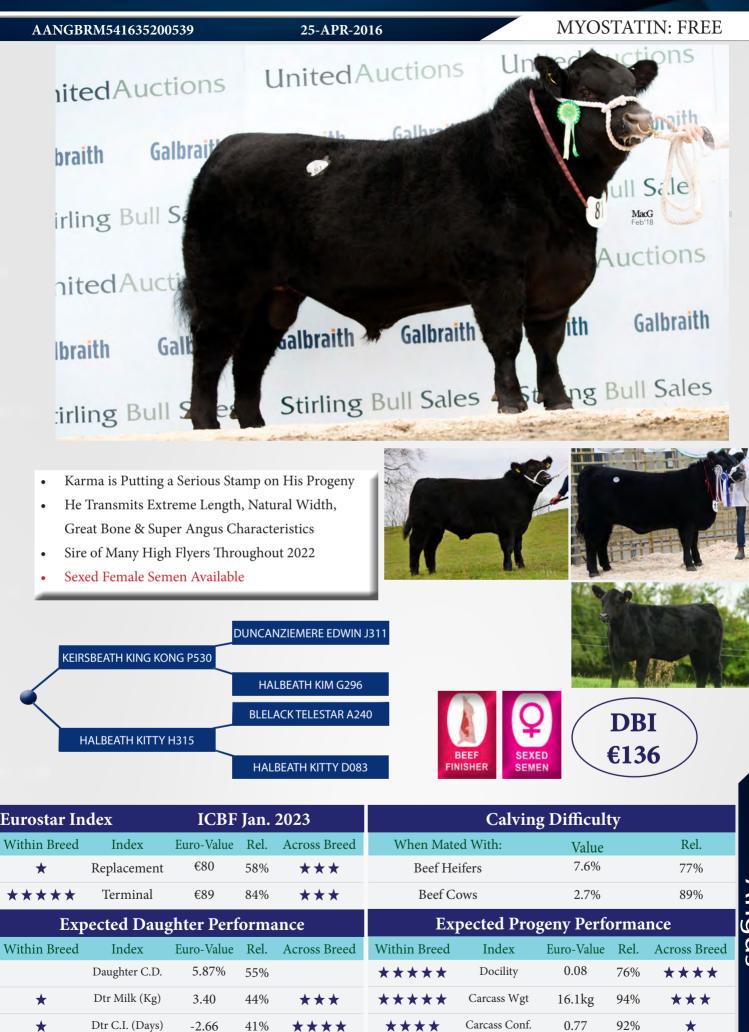

### MYOSTATIN: 2 X NT821

NODULE DES VOLEES

• Use JoJo to Breed Valuable, Coloured Progeny with Shape

| HANNIBAL VD SCHOOLHOEVE |                        |              |                                                 |            |      |              |              |                 |            |      |              |
|-------------------------|------------------------|--------------|-------------------------------------------------|------------|------|--------------|--------------|-----------------|------------|------|--------------|
|                         | DELTA VD SCHOOLHOEVE   |              |                                                 |            | _    |              |              |                 |            | _    | _            |
| HONOREE DE LA PICHAUDE  | BAMBIN DE ROCHE GUE    | Eurostar In  | Eurostar Index ICBF Jan. 2023 Calving Difficult |            |      |              |              |                 |            |      |              |
|                         |                        | Within Breed | Index                                           | Euro-Value | Rel. | Across Breed | When Mate    | ed With:        | Value      |      | Rel.         |
|                         | EMOUVANTE DE LA PICHAU | ****         | Replacement                                     | €84        | 34%  | ***          | Beef He      | eifers          | 21.4%      |      | 35%          |
|                         |                        | **           | Terminal                                        | €140       | 37%  | ****         | Beef C       | ows             | 11.0%      |      | 61%          |
|                         |                        | Exp          | Expected Daughter Performance Expected P        |            |      |              | pected Prog  | eny Performance |            |      |              |
|                         |                        | Within Breed | Index                                           | Euro-Value | Rel. | Across Breed | Within Breed | Index           | Euro-Value | Rel. | Across Breed |
|                         |                        |              | Daughter C.D.                                   | 9.85%      | 51%  |              | ***          | Docility        | 0.16       | 32%  | ****         |
| WEANLING                |                        | ****         | Dtr Milk (Kg)                                   | 6.60       | 32%  | ****         | ***          | Carcass Wgt     | 34.8kg     | 32%  | ****         |
| PRODUCER                |                        | ****         | Dtr C.I. (Days)                                 | 4.15       | 31%  | *            | **           | Carcass Conf.   | 2.62       | 32%  | ****         |

# GERONIMO VAN PERENHOF BB8544

#### BBLBELM000413120666

- Exceptional Muscle Pedigree Including Benhur, Imperial & Osbourne
- Geronimo is a Complete Choice with Extreme Muscle & Oozes Style

# MYOSTATIN: 2 X NT821

|                     | BENHUR DU CHAMP BOUVAL |
|---------------------|------------------------|
| WILMOTS DU FALGI    |                        |
|                     | URSULE DU FALGI        |
| \[                  | IMPERIAL DE L'ECLUSE   |
| CIANNA VAN PERENHOF |                        |
|                     | NAOMI ET VAN PERENHOF  |

| Eurostar In  | ıdex            | ICBF       | Jan. | 2023         |                              | Calvin        | Calving Difficulty |      |              |  |  |
|--------------|-----------------|------------|------|--------------|------------------------------|---------------|--------------------|------|--------------|--|--|
| Within Breed | Index           | Euro-Value | Rel. | Across Breed | When Mated With: Value Rel.  |               |                    |      |              |  |  |
| *            | Replacement     | €6         | 35%  | *            | Beef Heifers                 |               | 32.2%              |      | 38%          |  |  |
| **           | Terminal        | €132       | 38%  | ****         | Beef Cows                    |               | 12.5%              |      | 63%          |  |  |
| Exp          | pected Dau      | ghter Perf | orm  | ance         | Expected Progeny Performance |               |                    |      |              |  |  |
| Within Breed | Index           | Euro-Value | Rel. | Across Breed | Within Breed                 | Index         | Euro-Value         | Rel. | Across Breed |  |  |
|              | Daughter C.D.   | 13.18%     | 53%  |              | ****                         | Docility      | 0.19               | 33%  | ****         |  |  |
| ****         | Dtr Milk (Kg)   | 4.60       | 33%  | ****         | ****                         | Carcass Wgt   | 36.6kg             | 33%  | ****         |  |  |
| *            | Dtr C.I. (Days) | 7.45       | 32%  | *            | ***                          | Carcass Conf. | 2.84               | 33%  | *****        |  |  |