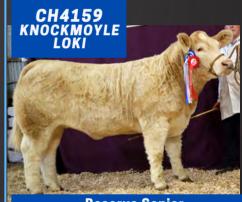

nd                              |          | BY4875           | Ballylough Ranger          | 48       |

# **Dovea**GENETICS **HIGH FLYERS** 2022

LM6529 Claddagh McCabe (et)



Reserve Junior Limousin Champion at Carrick Winter Fair

Sold for €7,000



Young Farmer's Champion at RUAS Beef & Lamb Championships

Sold for £8,000





Pictured at Carrick Winter Fair 348kg Sold for €7,500



Senior Heifer Champion Irish Simmental Society Premier Sale Sold for €13,200

AA5373 STOUPHILL BOMBER T182

SI4147



Carrowboy Uisce Beatha Reserve All-Ireland Angus Champion

# CH5827 OCELOT NATION

Chanonstown Such a Cutie National Senior Heifer Calf Champion at the Irish Charolais National Show BB6700 MODERATO DE L'EMPEREUR



Dunbeggan Quest ET

Overall Female Champion Tullamore Show Sold for €7,000



Reserve Senior Charolais Champion at Carrick Winter Fair

Sold for €5,200



Commercial Champion at Tullamore Show

### **NEGRITA DU LAC**

#### BBLBELM000861597840

#### 22-JUN-2020

### MYOSTATIN: 2 X NT821

**BB8019** 



- .
- First Negrita Calves Born are Exceptional Serious Style, Shape and Colour to These New . Arrivals
- •
- Arrivals Initial Reports Suggest Normal Calving on Suckler Dams Use Negrita in 2023 to Produce Flashy Colours with Style & Muscle Sexed Female Semen Available .





|               |                      | 2617 D'OZO      |    |
|---------------|----------------------|-----------------|----|
|               | DALMATIEN DOL FOCHAL |                 |    |
|               |                      | 3466 DOL FOCHAL |    |
| $\overline{}$ |                      |