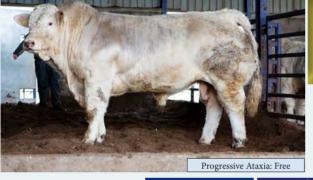

# **Dovea**GENETICS **HIGH FLYERS** 2022

LM6529 Claddagh McCabe (et)

Reserve Junior Limousin Champion at Carrick Winter Fair

Sold for €7,000

Young Farmer's Champion at RUAS Beef & Lamb Championships

Sold for £8,000

### **CLADDAGH MCCABE (ET)**

### LM6529

LIMIRLM121756750030

12-SEP-2017

### MYOSTATIN: 2 X Q204X

- First Crossbred Calf from McCabe Claimed Reserve Junior Limousin Champion at Carrick Winter Fair and Sold For a Whopping €7000 (Pictured)
- Transmitting Serious Shape, Style and Quality to His Progeny
- Carries Two Copies of the Q204X Myostatin Gene
- Sexed Female Semen Available