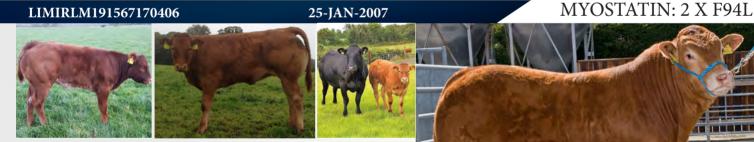

### **CLADDAGH MCCABE (ET)**

### LM6529

LIMIRLM121756750030

12-SEP-2017

### MYOSTATIN: 2 X Q204X

- First Crossbred Calf from McCabe Claimed Reserve Junior Limousin Champion at Carrick Winter Fair and Sold For a Whopping €7000 (Pictured)
- Transmitting Serious Shape, Style and Quality to His Progeny
- Carries Two Copies of the Q204X Myostatin Gene
- Sexed Female Semen Available