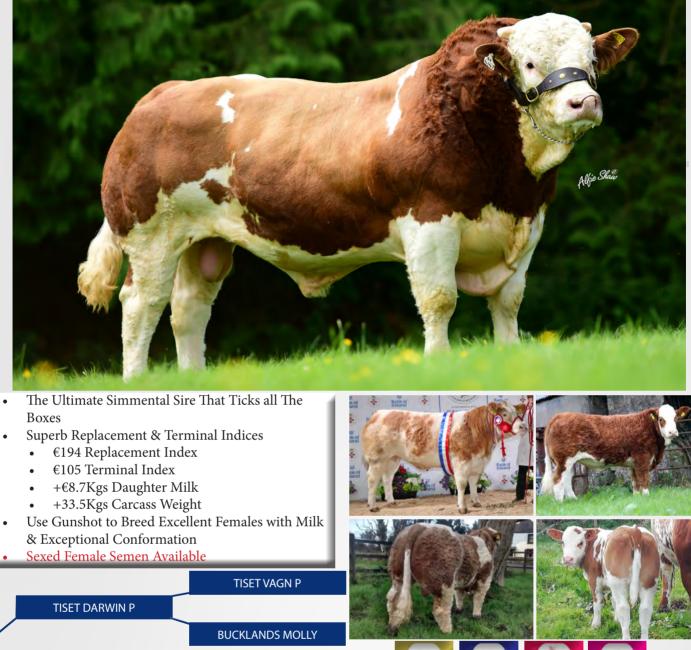

## **BOHERARD OVERDOSE ET BB8337**

BBLIRLM226537850044

16-SEP-2020

#### MYOSTATIN: 2 X NT821

- Overdose is an Exceptional son of James Bond
- Serious Colour, Length, Style, Muscle & Correctness in the one Package
- Great Plates & Natural Width
- Sexed Female Semen Available

|                        | SHERIN DE CERTI ORTANE       |          |      |                |  |
|------------------------|------------------------------|----------|------|----------------|--|
| JAMES VD JORCHRISHOEVE |                              |          |      |                |  |
|                        | CARINE ET 8 VD JORCHRISHOEVE |          |      |                |  |
|                        | SAUVEUR DE MONIN CHAPELLE    |          |      | 0              |  |
| BOHERARD KIMBERLEY ET  |                              | WEANLING |      | Ŧ              |  |
|                        | KILTYFERRIGAL DOTTIE (ET)    | PRODUCER | BEEF | SEXED<br>SEMEN |  |