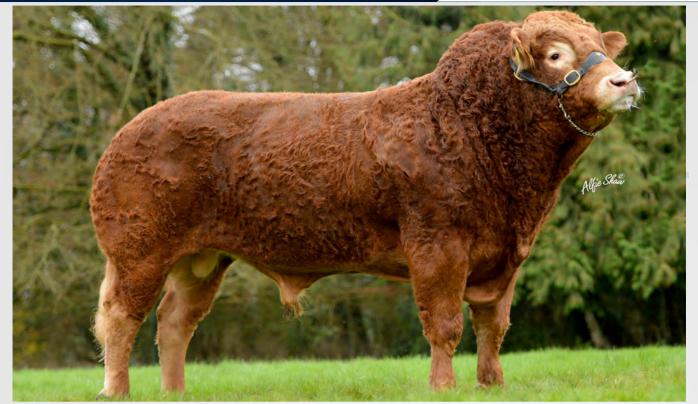

### **NEGRITA DU LAC**

### MYOSTATIN: 2 X NT821

**BB8019** 

- .
- First Negrita Calves Born are Exceptional Serious Style, Shape and Colour to These New . Arrivals
- •
- Arrivals Initial Reports Suggest Normal Calving on Suckler Dams Use Negrita in 2023 to Produce Flashy Colours with Style & Muscle Sexed Female Semen Available .