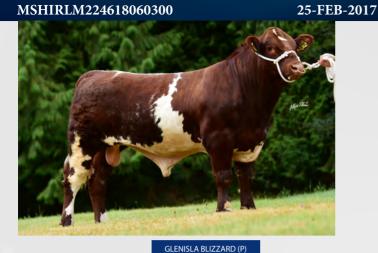

### **CLADDAGH MCCABE (ET)**

### LM6529

LIMIRLM121756750030

12-SEP-2017

### MYOSTATIN: 2 X Q204X

- First Crossbred Calf from McCabe Claimed Reserve Junior Limousin Champion at Carrick Winter Fair and Sold For a Whopping €7000 (Pictured)
- Transmitting Serious Shape, Style and Quality to His Progeny
- Carries Two Copies of the Q204X Myostatin Gene
- Sexed Female Semen Available