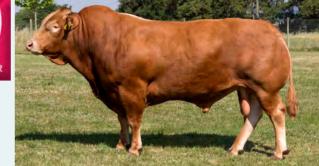

# **Dovea**GENETICS **HIGH FLYERS** 2022

LM6529 Claddagh McCabe (et)

Reserve Junior Limousin Champion at Carrick Winter Fair

Sold for €7,000

Young Farmer's Champion at RUAS Beef & Lamb Championships

Sold for £8,000

### **CLADDAGH MCCABE (ET)**

### LM6529

LIMIRLM121756750030

12-SEP-2017

### MYOSTATIN: 2 X Q204X

- First Crossbred Calf from McCabe Claimed Reserve Junior Limousin Champion at Carrick Winter Fair and Sold For a Whopping €7000 (Pictured)
- Transmitting Serious Shape, Style and Quality to His Progeny
- Carries Two Copies of the Q204X Myostatin Gene
- Sexed Female Semen Available