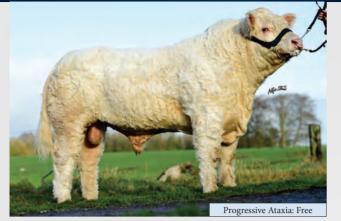

erf | orma | ince         | Expected Progeny Performance |               |            |      |              |
| Within Breed | Index           | Euro-Value | Rel. | Across Breed | Within Breed                 | Index         | Euro-Value | Rel. | Across Breed |
|              | Daughter C.D.   | 5.39%      | 69%  |              | *                            | Docility      | -0.07      | 49%  | *            |
| *            | Dtr Milk (Kg)   | -8.30      | 50%  | *            | ****                         | Carcass Wgt   | 48kg       | 49%  | ****         |
| ***          | Dtr C.I. (Days) | -1.38      | 45%  | ***          | ****                         | Carcass Conf. | 2.56       | 48%  | ****         |

### **CLENAGH JASPER 2**

# **CH2304**

CHAIRLM131188160452

#### 05-SEP-2014





-4.10

\*\*\*\*

46%

\*\*\*\*\*

SEX-SYMBOI

OBLIGEE



- Jasper is an Excellent Weanling Producer
- Progeny Display Width, Muscling and Quality
- Average Calving Difficulty
- Use Jasper to Produce High Value Quality Weanlings

| WEANLING | BEEF     |
|----------|----------|
| PRODUCER | CINICUED |

UN

**CLENAGH TAMMY** 

|              | Eurostar In    | dex                       | ICBF                                                                                                                                   | Jan.