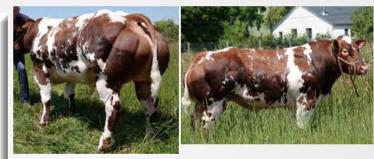

### **CLADDAGH MCCABE (ET)**

### MYOSTATIN: 2 X Q204X

- First Crossbred Calf from McCabe Claimed Reserve Junior Limousin Champion at Carrick Winter Fair and Sold For a Whopping €7000 (Pictured)
- Transmitting Serious Shape, Style and Quality to His Progeny
- Carries Two Copies of the Q204X Myostatin Gene
- Sexed Female Semen Available