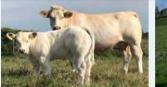

### **CLADDAGH MCCABE (ET)**

### LM6529

LIMIRLM121756750030

12-SEP-2017

### MYOSTATIN: 2 X Q204X

- First Crossbred Calf from McCabe Claimed Reserve Junior Limousin Champion at Carrick Winter Fair and Sold For a Whopping €7000 (Pictured)
- Transmitting Serious Shape, Style and Quality to His Progeny
- Carries Two Copies of the Q204X Myostatin Gene
- Sexed Female Semen Available