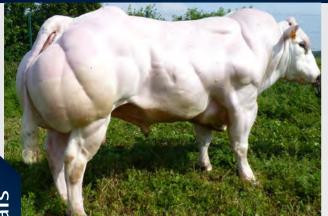

****        |  |
| WEA | NLING                   |                      | ****                          | Dtr Milk (Kg)   | 5.50           | 33%  | ****         | ****         | Carcass Wgt   | 37.9kg                | 37%  | *****        |  |
| PRO | DUCER                   |                      | **                            | Dtr C.I. (Days) | 5.55           | 34%  | *            | ****         | Carcass Conf. | 2.91                  | 34%  | ****         |  |
|     |                         |                      |                               |                 |                |      |              |              |               |                       |      |              |  |

# **CHARLESTON DES PEUPLIERS BB7659**

BBLBELM000464390752

#### 04-FEB-2019

### MYOSTATIN: 2 X NT821





- Outcross Pedigree for Irish Breeders
- Charleston is a Long, Muscular, Powerful, Extreme Bull
- Initial Indications Suggest that Charleston will be Easy Calving on Suckler Cows

| pecials | LOTTO VD VLOEIKENSHOEVE<br>SADDO DES PEUPLIERS<br>MADDIE DES PEUPLIERS<br>GARANTI DE MAHENNE |                                    |              |                 | <ul> <li>Bull</li> <li>Initial Indications Suggest that Charleston will be Easy Calving on Suckler Cows</li> </ul> |      |              |              |               |             |      |              |
|---------|----------------------------------------------------------------------------------------------|------------------------------------|--------------|-----------------|---------------------------------------------------------