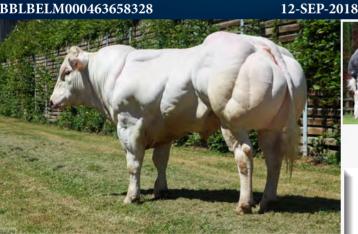

# **MODERATO DE L EMPEREUR BB6700**

#### BBLBELM000463658328

NEVADA

NODULE DES VOLEES

AGNANTE DE LA HAIE MADAI

DBAMA DES 1000 FONTAINES

| • | Well Balanced Progeny with Beautiful Breed  |
|---|---------------------------------------------|
|   | Character, Correctness, Plates and Muscling |
| • | Use Moderato to Improve Overall Structure   |
|   |                                             |

Moderato Sired the Overall Belgian Blue Female Champion at The National Livestock Show, Tullamore, August 2022

|     |                         |                      | ·                             |                 |                |      |              |              |               |                       | _    |              |  |
|-----|-------------------------|----------------------|-------------------------------|-----------------|----------------|------|--------------|--------------|---------------|-----------------------|------|--------------|--|
|     | INJECTION DE L EMPEREUR |                      | Eurostar In                   | ICBF            | ICBF Jan. 2023 |      |              | Calving      | g Difficul    | ty                    |      |              |  |
|     |                         | DEVISE DE L EMPEREUR | Within Breed                  | Index           | Euro-Value     | Rel. | Across Breed | When Mate    | ed With:      | Value                 |      | Rel.         |  |
|     |                         |                      | ****                          | Replacement     | €85            | 38%  | ***          | Beef He      | ifers         | 22.9%                 |      | 38%          |  |
|     |                         |                      | ***                           | Terminal        | €148           | 42%  | ****         | Beef C       | ows           | 10.3%                 |      | 69%          |  |
|     |                         |                      | Expected Daughter Performance |                 |                |      |              | Ex           | pected Prog   | d Progeny Performance |      |              |  |
|     |                         |                      | Within Breed                  | Index           | Euro-Value     | Rel. | Across Breed | Within Breed | Index         | Euro-Value            | Rel. | Across Breed |  |
| II. | R A                     |                      |                               | Daughter C.D.   | 9.7%           | 54%  |              | *****        | Docility      | 0.23                  | 38%  | *****        |  |
| WEA | NLING                   |                      | ****                          | Dtr Milk (Kg)   | 5.50           | 33%  | ****         | ****         | Carcass Wgt   | 37.9kg                | 37%  | *****        |  |
| PRO | DUCER                   |                      | **                            | Dtr C.I. (Days) | 5.55           | 34%  | *            | ****         | Carcass Conf. | 2.91                  | 34%  | ****         |  |
|     |                         |                      |                               |                 |                |      |              |              |               |                       |      |              |  |