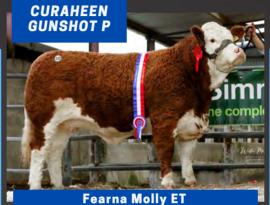

## **BOHERARD OVERDOSE ET BB8337**

BBLIRLM226537850044

16-SEP-2020

#### MYOSTATIN: 2 X NT821

- Overdose is an Exceptional son of James Bond
- Serious Colour, Length, Style, Muscle & Correctness in the one Package
- Great Plates & Natural Width
- Sexed Female Semen Available