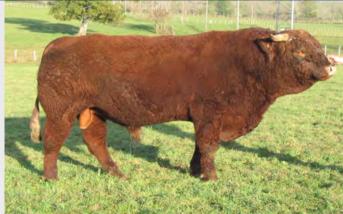

# GERONIMO VAN PERENHOF BB8544

#### BBLBELM000413120666

- Exceptional Muscle Pedigree Including Benhur, Imperial & Osbourne
- Geronimo is a Complete Choice with Extreme Muscle & Oozes Style

# MYOSTATIN: 2 X NT821

|                     | BENHUR DU CHAMP BOUVAL |
|---------------------|------------------------|
| WILMOTS DU FALGI    |                        |
|                     | URSULE DU FALGI        |
| \[                  | IMPERIAL DE L'ECLUSE   |
| CIANNA VAN PERENHOF |                        |
|                     | NAOMI ET VAN PERENHOF  |