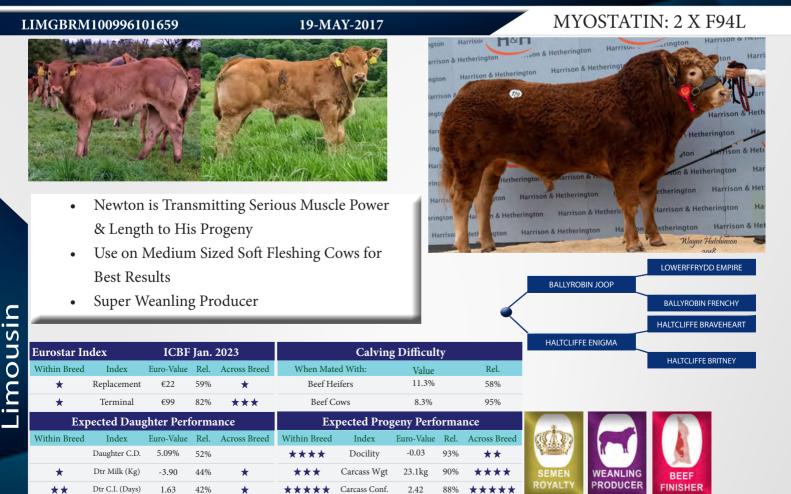

### HALTCLIFFE NEWTON

# LM4908

### **ERNEVALLEY MADISON ET**

### LM4745

LIMIRLM216940250378

05-JUL-2017

MYOSTATIN: 1 X F94L / 1 X Q204X

| J      | AMPERTAINE FOREMAN | WILODGE CERBERUS     |         |
|--------|--------------------|----------------------|---------|
|        |                    | AMPERTAINE BATHSHEBA |         |
| $\sim$ |                    | CLOUGHHEAD UMPIRE    | (chp)   |
|        | HALTCLIFFE FRANC   |                      | SEMEN   |
|        |                    | HALTCLIFFE AMETHYST  | ROYALTY |

| Eurostar In  | Eurostar Index ICBF Jan. 2023 |            |      |              |                  | Calving Difficulty           |                    |      |                        |  |                 |  |       |  |      |
|--------------|-------------------------------|------------|------|--------------|------------------|------------------------------|--------------------|------|------------------------|--|-----------------|--|-------|--|------|
| Within Breed | Index                         | Euro-Value | Rel. | Across Breed | When Mated With: |                              | l With: Value      |      | When Mated With: Value |  | ted With: Value |  | Value |  | Rel. |
| *            | Replacement                   | €66        | 67%  | **           | Beef Heifers     |                              | Beef Heifers 14.9% |      | Beef Heifers 14.9%     |  | 73%             |  |       |  |      |
| ***          | Terminal                      | €129       | 87%  | ****         | Beef Co          | 7.7%                         |                    | 97%  |                        |  |                 |  |       |  |      |
| Exp          | Expected Daughter Performance |            |      |              |                  | Expected Progeny Performance |                    |      |                        |  |                 |  |       |  |      |
| Within Breed | Index                         | Euro-Value | Rel. | Across Breed | Within Breed     | Index                        | Euro-Value         | Rel. | Across Breed           |  |                 |  |       |  |      |
|              | Daughter C.D.                 | 4.49%      | 64%  |              | *                | Docility                     | -0.11              | 96%  | *                      |  |                 |  |       |  |      |
| **           | Dtr Milk (Kg)                 | -1.50      | 53%  | *            | ****             | Carcass Wgt                  | 30.1kg             | 95%  | ****                   |  |                 |  |       |  |      |
| ***          | Dtr C.I. (Days)               | 1.49       | 51%  | *            | ****             | Carcass Conf.                | Carcass Conf. 2.59 |      | ****                   |  |                 |  |       |  |      |