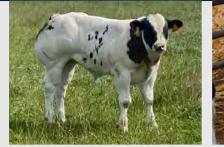

### **CLADDAGH MCCABE (ET)**

### LM6529

LIMIRLM121756750030

12-SEP-2017

### MYOSTATIN: 2 X Q204X

- First Crossbred Calf from McCabe Claimed Reserve Junior Limousin Champion at Carrick Winter Fair and Sold For a Whopping €7000 (Pictured)
- Transmitting Serious Shape, Style and Quality to His Progeny
- Carries Two Copies of the Q204X Myostatin Gene
- Sexed Female Semen Available