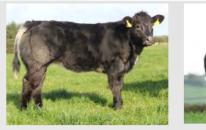

# HAUBERT DU FOND DE BOIS BB5325

#### BBLBELM000659608447

Calves by Senateur De Mehogne

**Belgian Blue** 

- Extreme Muscled White Blue Sire
- Serious Muscled Pedigree here including 'Panache' the Sire of Hazard
- Will Breed Heavily Muscled Weanlings