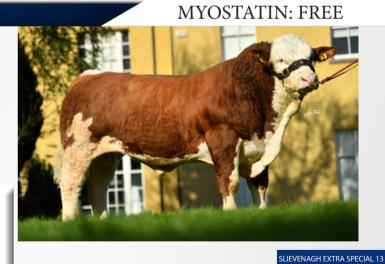

|  |

SEXED SEMEN

# **CLONAGH LONGSHOT FAB P**

# SI7353

**MYOSTATIN: FREE** 

### SIMIRLM213054191623

#### 04-DEC-2019





Clonagh Longshot Fab P - SI7353

Dam: Clonagh Absolutely Fabulous

- Heterozygous Polled Simmental Sire Sired by PHS Polled Worldwide
- Use Fab P To Breed Fast-Growing High Performance Progeny
- Excellent Consistent Bloodlines

| Rel.         |
|--------------|
| 43%          |
| 68%          |
| nce          |
| Across Breed |
| ****         |
| ****         |
| **           |
|              |

### **CLONAGH LUCKY HANSOME (ET)**

# SI7350

#### SIMIRLM213054181597

PHS POLLED WORLDWIDE





• Superb Simmental Bull with Serious Power & Length

ROLLING ACRES RED FERN

- Super Carcass Weight +35.5 Kgs & Excellent Daughter Milk +11.5Kgs
- Outcross Pedigree

mmenta



MANOR PARK HANSOME 16

MANOR PARK DAYDREAM BANWY T-REX

CLONAGH ABSOLUTELY FARLILOU **Calving Difficulty** Eurostar Index ICBF Jan. 2023 LONEYGOWAN SHANIA BABE When Mated With Within Breed Index Euro-Value Rel Across Breed Value Rel Replacement Beef Heifers 7.3% 46% €135 \*\*\* 44% \*\*\*\* \*\*\*\* Terminal €123 50% \*\*\*\* Beef Cows 2.9% 72% **Expected Daughter Performance Expected Progeny Performance** Euro-Value Across Breed Within Breed Index Euro-Value Rel. Index Rel Across Breed Within Breed Daughter C.D. 5.18% 55% Docility 0.09 45% Dtr Milk (Kg) Carcass Wgt 35.5kg 11.50 42% 51% MATERNA BEEF Dtr C.I. (Days) FINISHER 2.45 36% Carcass Conf. 1.66 45% \*\*

## **CORLISMORE CORMAC 076 ET**

#### **HE7548 MYOSTATIN: FREE**



#### GRIANAN FREDDY SHILOH-FARM DYNAMITE CILL CORMAIC LASS