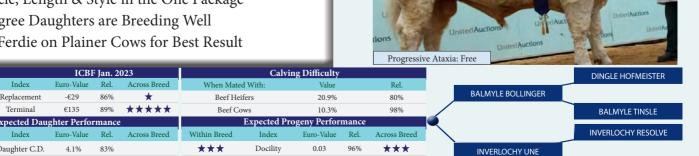

|          |         |       | 1 |
|----------|---------|-------|---|
| WEANLING | RED     | SEXED |   |
| PRODUCER | CARRIER | SEMEN |   |

| Eurostar In  | dex             | ICBF       | 2023 | Calving Difficulty |                              |               |            |      |              |  |  |
|--------------|-----------------|------------|------|--------------------|------------------------------|---------------|------------|------|--------------|--|--|
| Within Breed | Index           | Euro-Value | Rel. | Across Breed       | When Mated With:             |               | Value      |      | Rel.         |  |  |
| ****         | Replacement     | €99        | 37%  | ****               | Beef Heifers                 |               | 23.7%      |      | 37%          |  |  |
| *            | Terminal        | €109       | 39%  | ****               | Beef Cows                    |               | 10.3%      |      | 68%          |  |  |
| Exp          | pected Daug     | ghter Perf | orma | nnce               | Expected Progeny Performance |               |            |      |              |  |  |
| Within Breed | Index           | Euro-Value | Rel. | Across Breed       | Within Breed                 | Index         | Euro-Value | Rel. | Across Breed |  |  |
|              | Daughter C.D.   | 8.69%      | 53%  |                    | ****                         | Docility      | 0.30       | 34%  | ****         |  |  |
| ****         | Dtr Milk (Kg)   | 4.80       | 34%  | ****               | *                            | Carcass Wgt   | 27.5kg     | 34%  | ****         |  |  |
| ****         | Dtr C.I. (Days) | 2.42       | 34%  | *                  | *                            | Carcass Conf. | 2.46       | 34%  | ****         |  |  |