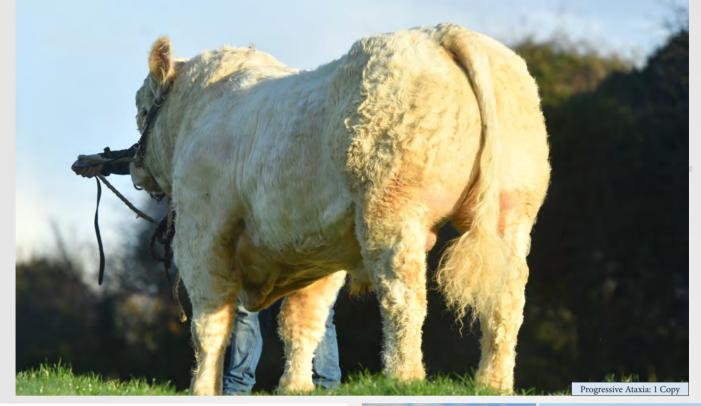

alue $\star \star$ Replacement $\epsilon 44$ 88% $\star$ Beef Heifers       12.5% $\star \star$ Terminal $\epsilon 109$ 91% $\star \star \star \star$ Beef Cows $6.9\%$ Expected Daughter C.D.       3.32%       Rel.       Across Breed       Within Breed       Index       Euro-Value       Rel.       Across Breed         Within Breed       Index       Euro-Value       Rel.       Across Breed       Within Breed       Index       Euro-Value       Rel.         Daughter C.D.       3.32%       83% $\star \star$ Docility       0.02       99% $\star$ Dtr Milk (Kg)       -6.80       93% $\star$ $\star$ Carcass Wgt       26kg       99% |

### **CATTANVIEW SUPREME**

# **CH8541**



2.31

Carcass Conf.

### **CLOONGLASNA11 SOCKS ET**

# CH8971

CHAIRLM218934310332

02-NOV-2021

### MYOSTATIN: 2 X F94L



- Displays All the Best Attributes of the Charolais Breed
- Huge Terminal Index of €164
- Displays Serious Length, Natural Width, a Super Top-line with an Excellent Head
- Three Full Brothers Including Socks Averaged Almost €8,700 at the Irish Charolais Christmas Cracker 2022
- Use Socks to Breed Top Class Weanlings
- Semen Available April 23

| Æ | Sel 1        | 23    |        | Get . |
|---|--------------|-------|--------|-------|
|   | and a second |       | 1      |       |
|   |              |       | 1      |       |
|   | 前山           | ) - 1 | - alls | 11 #  |



|                     | MAERDY OTHELLO       |
|---------------------|----------------------|
| BALMYLEVAGABOND     |                      |
|                     | BALMYLE OREGANA      |
|                     | CLOVERF