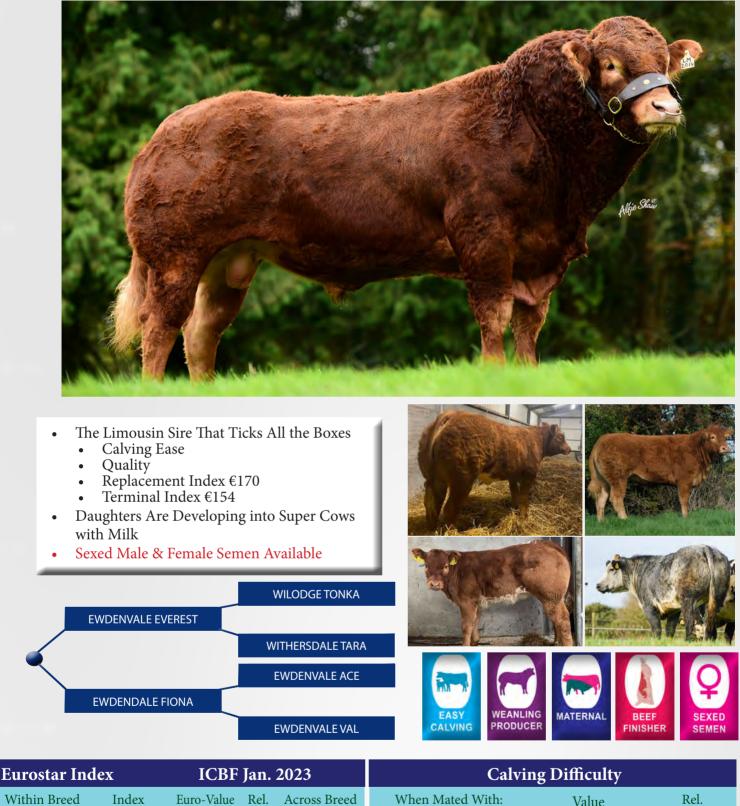

### **BROOKLANDS MARCO**

13-APR-2017

#### LIMIRLM215581331640

#### MYOSTATIN: 2 X F94L

LM5443

- Marco is Fast Becoming a Popular Choice in Suckler Herds
- Excellent Quality, Docile Calves with Shape & Weight for Age
  - Replacement Index €143
  - Terminal Index €154
- Marco is The Perfect Choice for Plainer Type Cows to Breed Quality Weanlings

|                   | WILODGE TONKA     |          |               |   |
|-------------------|-------------------|----------|---------------|---|
| KAPRICO ERAVELLE  |                   |          |               |   |
|                   | KAPRICO RAVELLE   |          |               |   |
|                   | RONICK HAWK       |          |               |   |
| BROOKLANDS F 0965 |                   | WEANLING | MATERNAL BEEF | 4 |
|                   | BROOKLANDS RACHEL | PRODUCER | MATERNAL BEEF |   |

| Eurostar In                   | Eurostar Index ICBF Jan. 2023 |            |      |              |                              | Calvin        | g Difficult  | ty   |                   |  |      |
|-------------------------------|-------------------------------|------------|------|--------------|------------------------------|---------------|--------------|------|-------------------|--|------|
| Within Breed                  | Index                         | Euro-Value | Rel. | Across Breed | When Mated With:             |               | Vith: Value  |      | Value             |  | Rel. |
| ****                          | Replacement                   | €143       | 65%  | ****         | Beef Heifers                 |               | Heifers 8.1% |      | Beef Heifers 8.1% |  | 93%  |
| ****                          | Terminal                      | €154       | 84%  | ****         | Beef Cows                    |               | 3.3%         |      | Beef Cows 3.3%    |  | 98%  |
| Expected Daughter Performance |                               |            |      |              | Expected Progeny Performance |               |              |      |                   |  |      |
| Within Breed                  | Index                         | Euro-Value | Rel. | Across Breed | Within Breed                 | Index         | Euro-Value   | Rel. | Across Breed      |  |      |
|                               | Daughter C.D.                 | 4.05%      | 64%  |              | ****                         | Docility      | -0.02        | 98%  | **                |  |      |
| ****                          | Dtr Milk (Kg)                 | 3.10       | 49%  | ***          | ****                         | Carcass Wgt   | 27.9kg       | 89%  | ****              |  |      |
| *                             | Dtr C.I. (Days)               | 3.94       | 50%  | *            | ****                         | Carcass Conf. | 2.29         | 86%  | ****              |  |      |