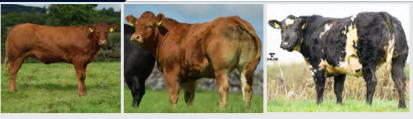

### **CLADDAGH MCCABE (ET)**

### LM6529

LIMIRLM121756750030

12-SEP-2017

### MYOSTATIN: 2 X Q204X

- First Crossbred Calf from McCabe Claimed Reserve Junior Limousin Champion at Carrick Winter Fair and Sold For a Whopping €7000 (Pictured)
- Transmitting Serious Shape, Style and Quality to His Progeny
- Carries Two Copies of the Q204X Myostatin Gene
- Sexed Female Semen Available