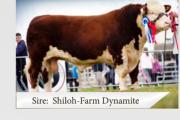

# **Dovea**GENETICS **HIGH FLYERS** 2022

LM6529 Claddagh McCabe (et)

Reserve Junior Limousin Champion at Carrick Winter Fair

Sold for €7,000

Young Farmer's Champion at RUAS Beef & Lamb Championships

Sold for £8,000

### **CLADDAGH MCCABE (ET)**

### LM6529

LIMIRLM121756750030

12-SEP-2017

### MYOSTATIN: 2 X Q204X

- First Crossbred Calf from McCabe Claimed Reserve Junior Limousin Champion at Carrick Winter Fair and Sold For a Whopping €7000 (Pictured)
- Transmitting Serious Shape, Style and Quality to His Progeny
- Carries Two Copies of the Q204X Myostatin Gene
- Sexed Female Semen Available