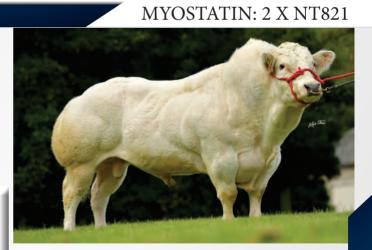

### **NEGRITA DU LAC**

#### BBLBELM000861597840

#### 22-JUN-2020

### MYOSTATIN: 2 X NT821

**BB8019** 

- .
- First Negrita Calves Born are Exceptional Serious Style, Shape and Colour to These New . Arrivals
- •
- Arrivals Initial Reports Suggest Normal Calving on Suckler Dams Use Negrita in 2023 to Produce Flashy Colours with Style & Muscle Sexed Female Semen Available .