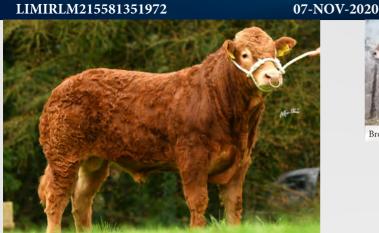

### **BROOKLANDS ROWAN**

# LM7716

MYOSTATIN: 1 X F94L / 1 X O204X

#### LIMIRLM215581351972

ELDERBERRY GALAHAD

MILBROOK ALISTAIR

| Emperan                          |
|----------------------------------|
| 1 k parts                        |
| Brooklands Rowan at 7 months old |

Dam: Brooklands Noelle

- (EBY x Plumtree Fantastic x Queenshead Altea)
- Medium Sized, Well-Balanced Bull with Lovely Natural Muscling

|          |              | DIABLESSE          |                               |                 | -          | _    |              |              |               |            | _    | _            |
|----------|--------------|--------------------|-------------------------------|-----------------|------------|------|--------------|--------------|---------------|------------|------|--------------|
|          |              | PLUMTREE FANTASTIC |                               |                 |            |      |              |              |               |            |      |              |
| BROOK    | LANDS NOELLE |                    | Eurostar Index ICBF Jan. 2023 |                 |            |      |              | Calving      | g Difficult   | y          |      |              |
|          |              | BROOKLANDS IVETTE  | Within Breed                  | Index           | Euro-Value | Rel. | Across Breed | When Mate    | ed With:      | Value      |      | Rel.         |
|          |              |                    | *****                         | Replacement     | €128       | 49%  | *****        | Beef He      | eifers        | 6.5%       |      | 58%          |
|          |              |                    | **                            | Terminal        | €120       | 50%  | ****         | Beef C       | ows           | 2.8%       |      | 73%          |
|          |              |                    | Exp                           | pected Dau      | ghter Perf | orma | ince         | Ex           | pected Prog   | geny Perfo | orma | nce          |
|          |              |                    | Within Breed                  | Index           | Euro-Value | Rel. | Across Breed | Within Breed | Index         | Euro-Value | Rel. | Across Breed |
| n n      |              |                    |                               | Daughter C.D.   | 3.34%      | 64%  |              | ****         | Docility      | -0.03      | 47%  | **           |
| WEANLING | BEEF         |                    | **                            | Dtr Milk (Kg)   | -1.10      | 46%  | *            | *            | Carcass Wgt   | 18.7kg     | 47%  | ***          |
| PRODUCER | FINISHER     |                    | ****                          | Dtr C.I. (Days) | -0.97      | 45%  | ***          | ****         | Carcass Conf. | 2.25       | 46%  | ****         |