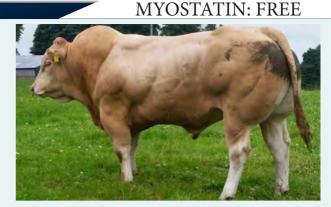

### MYOSTATIN: 2 X NT821

**BB8019** 

- .
- First Negrita Calves Born are Exceptional Serious Style, Shape and Colour to These New . Arrivals
- •
- Arrivals Initial Reports Suggest Normal Calving on Suckler Dams Use Negrita in 2023 to Produce Flashy Colours with Style & Muscle Sexed Female Semen Available .