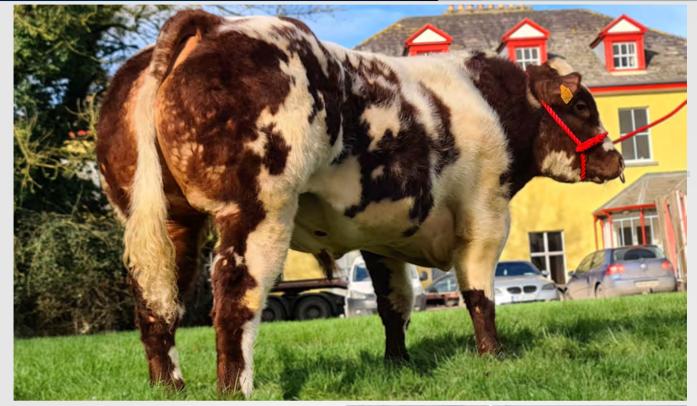

### **CLADDAGH MCCABE (ET)**

### LM6529

LIMIRLM121756750030

12-SEP-2017

### MYOSTATIN: 2 X Q204X

- First Crossbred Calf from McCabe Claimed Reserve Junior Limousin Champion at Carrick Winter Fair and Sold For a Whopping €7000 (Pictured)
- Transmitting Serious Shape, Style and Quality to His Progeny
- Carries Two Copies of the Q204X Myostatin Gene
- Sexed Female Semen Available