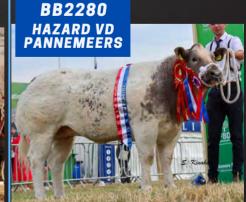

nger          | 48       |

# **Dovea**GENETICS **HIGH FLYERS** 2022

LM6529 Claddagh McCabe (et)



Reserve Junior Limousin Champion at Carrick Winter Fair

Sold for €7,000



Young Farmer's Champion at RUAS Beef & Lamb Championships

Sold for £8,000





Pictured at Carrick Winter Fair 348kg Sold for €7,500



Senior Heifer Champion Irish Simmental Society Premier Sale Sold for €13,200

AA5373 STOUPHILL BOMBER T182

SI4147



Carrowboy Uisce Beatha Reserve All-Ireland Angus Champion

# CH5827 OCELOT NATION

Chanonstown Such a Cutie National Senior Heifer Calf Champion at the Irish Charolais National Show BB6700 MODERATO DE L'EMPEREUR



Dunbeggan Quest ET

Overall Female Champion Tullamore Show Sold for €7,000



Reserve Senior Charolais Champion at Carrick Winter Fair

Sold for €5,200



Commercial Champion at Tullamore Show

### **NEGRITA DU LAC**

#### BBLBELM000861597840

#### 22-JUN-2020

### MYOSTATIN: 2 X NT821

**BB8019** 



- .
- First Negrita Calves Born are Exceptional Serious Style, Shape and Colour to These New . Arrivals
- •
- Arrivals Initial Reports Suggest Normal Calving on Suckler Dams Use Negrita in 2023 to Produce Flashy Colours with Style & Muscle Sexed Female Semen Available .





|               |                      | 2617 D'OZO      |    |
|---------------|----------------------|-----------------|----|
|               | DALMATIEN DOL FOCHAL |                 |    |
|               |                      | 3466 DOL FOCHAL |    |
| $\overline{}$ |                      | ADAJIO DE BRAY  |    |
|               | FELINE DU LAC        |