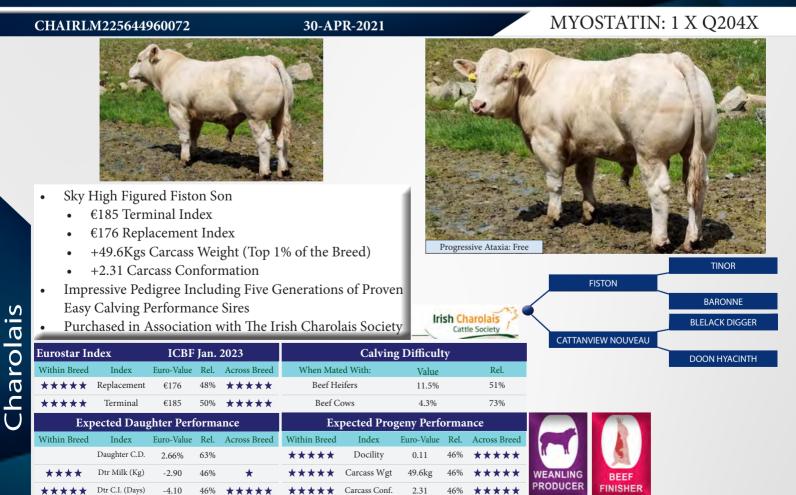

| CLENAGH NINA       Within Breed       Index       Euro-Value       Rel.       Across Breed       When Mated With:       Value $\star \star$ Replacement $\epsilon 44$ 88% $\star$ Beef Heifers       12.5% $\star \star$ Terminal $\epsilon 109$ 91% $\star \star \star \star$ Beef Cows $6.9\%$ Expected Daughter C.D.       3.32%       Rel.       Across Breed       Within Breed       Index       Euro-Value       Rel.       Across Breed         Within Breed       Index       Euro-Value       Rel.       Across Breed       Within Breed       Index       Euro-Value       Rel.         Daughter C.D.       3.32%       83% $\star \star$ Docility       0.02       99% $\star$ Dtr Milk (Kg)       -6.80       93% $\star$ $\star$ Carcass Wgt       26kg       99% |

### **CATTANVIEW SUPREME**

# **CH8541**



2.31

Carcass Conf.

### **CLOONGLASNA11 SOCKS ET**

# CH8971

CHAIRLM218934310332

02-NOV-2021

### MYOSTATIN: 2 X F94L



- Displays All the Best Attributes of the Charolais Breed
- Huge Terminal Index of €164
- Displays Serious Length, Natural Width, a Super Top-line with an Excellent Head
- Three Full Brothers Including Socks Averaged Almost €8,700 at the Irish Charolais Christmas Cracker 2022
- Use Socks to Breed Top Class Weanlings
- Semen Available April 23

| Æ | Sel 1        | 23    |        | Get . |
|---|--------------|-------|--------|-------|
|   | and a second |       | 1      |       |
|   |              |       | 1      |       |
|   | 前山           | ) - 1 | - alls | 11 #  |



|                     | MAERDY OTHELLO       |
|---------------------|----------------------|
|