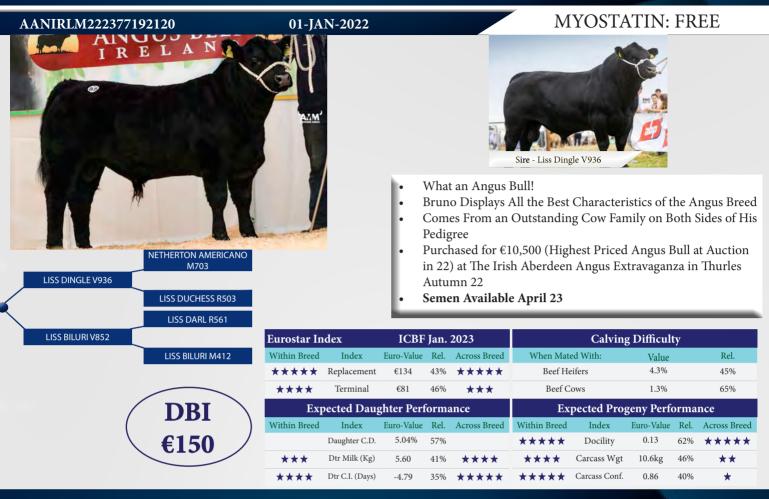

| Eurostar In  | ıdex            | ICBF       | Jan. | 2023         |                              | Calvin        | Calving Difficulty |      |              |  |  |
|--------------|-----------------|------------|------|--------------|------------------------------|---------------|--------------------|------|--------------|--|--|
| Within Breed | Index           | Euro-Value | Rel. | Across Breed | When Mated With: Value Rel.  |               |                    |      |              |  |  |
| *            | Replacement     | €6         | 35%  | *            | Beef Heifers                 |               | 32.2%              |      | 38%          |  |  |
| **           | Terminal        | €132       | 38%  | ****         | Beef Cows                    |               | 12.5%              |      | 63%          |  |  |
| Exp          | pected Dau      | ghter Perf | orm  | ance         | Expected Progeny Performance |               |                    |      |              |  |  |
| Within Breed | Index           | Euro-Value | Rel. | Across Breed | Within Breed                 | Index         | Euro-Value         | Rel. | Across Breed |  |  |
|              | Daughter C.D.   | 13.18%     | 53%  |              | ****                         | Docility      | 0.19               | 33%  | ****         |  |  |
| ****         | Dtr Milk (Kg)   | 4.60       | 33%  | ****         | ****                         | Carcass Wgt   | 36.6kg             | 33%  | ****         |  |  |
| *            | Dtr C.I. (Days) | 7.45       | 32%  | *            | ***                          | Carcass Conf. | 2.84               | 33%  | *****        |  |  |

### **RED LIONS DE LA ROUGE CENSE**

### **BB8736**

BBLBELM000764211342

28-AUG-2020

### MYOSTATIN: 2 X NT821

- Replacement for the King of the Roans BB2247
- Red Lions is the Most Exciting Red & White Belgian Blue Bull to Enter Irish A.I.
- Extreme Width, Muscle & Style
- Use Red Lions to Breed the Colour!

|                           | DARTAGNAN DU CASTILLON |                      |         |
|---------------------------|------------------------|----------------------|---------|
| MATERIEL DE LALIVARDE     |                        |                      |         |
|                           | GOURMANDE DE LALIVARDE |                      |         |
|                           | ZOUGAR D'OZO           |                      |         |
| AFFABLE DE LA ROUGE CENSE |                        | II II                | V. TO   |
|                           | INTENSITE DE LA ROUGE  | WEANLING<br>PRODUCER | CARRIER |

| Eurostar In  | dex             | ICBF       | Jan. | 2023         | Calving Difficulty |                |             |      |                    |  |                    |  |                    |  |                    |  |                    |  |     |
|--------------|-----------------|------------|------|--------------|--------------------|----------------|-------------|------|--------------------|--|--------------------|--|--------------------|--|--------------------|--|--------------------|--|-----|
| Within Breed | Index           | Euro-Value | Rel. | Across Breed | When Mated With:   |                | With: Value |      | ed With: Value     |  | Rel.               |  |                    |  |                    |  |                    |  |     |
| **           | Replacement     | €49        | 35%  | *            | Beef Heifers       |                | fers 20.5%  |      | Beef Heifers 20.5% |  | Beef Heifers 20.5% |  | Beef Heifers 20.5% |  | Beef Heifers 20.5% |  | Beef Heifers 20.5% |  | 37% |
| *            | Terminal        | €102       | 38%  | ***          | Beef Co            | Beef Cows 9.5% |             | 62%  |                    |  |                    |  |                    |  |                    |  |                    |  |     |
| Exp          | ected Daug      | ghter Perf | orma | ince         | Exj                | nce            |             |      |                    |  |                    |  |                    |  |                    |  |                    |  |     |
| Within Breed | Index           | Euro-Value | Rel. | Across Breed | Within Breed       | Index          | Euro-Value  | Rel. | Across Breed       |  |                    |  |                    |  |                    |  |                    |  |     |
|              | Daughter C.D.   | 12.38%     | 52%  |              | ****               | Docility       | 0.26        | 33%  | ****               |  |                    |  |                    |  |                    |  |                    |  |     |
| ****         | Dtr Milk (Kg)   | 4.20       | 32%  | ****         | *                  | Carcass Wgt    | 23.3kg      | 33%  | ****               |  |                    |  |                    |  |                    |  |                    |  |     |
| ****         | Dtr C.I. (Days) | 3.71       | 32%  | *            | *                  | Carcass Conf.  | 2.50        | 33%  | ****               |  |                    |  |                    |  |                    |  |                    |  |     |