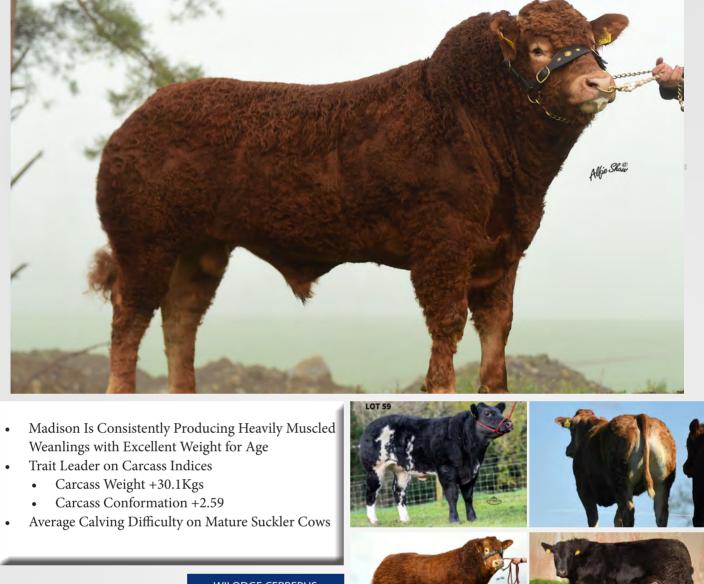

### **ERNEVALLEY MADISON ET**

### LM4745

LIMIRLM216940250378

05-JUL-2017

MYOSTATIN: 1 X F94L / 1 X Q204X

| J      | AMPERTAINE FOREMAN | WILODGE CERBERUS     |         |
|--------|--------------------|----------------------|---------|
|        |                    | AMPERTAINE BATHSHEBA |         |
| $\sim$ |                    | CLOUGHHEAD UMPIRE    | (chp)   |
|        | HALTCLIFFE FRANC   |                      | SEMEN   |
|        |                    | HALTCLIFFE AMETHYST  | ROYALTY |

| Eurostar In  | Eurostar Index ICBF Jan. 2023 |            |      |              |                  | Calving Difficulty           |                    |      |                        |  |                 |  |       |  |      |
|--------------|-------------------------------|------------|------|--------------|------------------|------------------------------|--------------------|------|------------------------|--|-----------------|--|-------|--|------|
| Within Breed | Index                         | Euro-Value | Rel. | Across Breed | When Mated With: |                              | l With: Value      |      | When Mated With: Value |  | ted With: Value |  | Value |  | Rel. |
| *            | Replacement                   | €66        | 67%  | **           | Beef Heifers     |                              | Beef Heifers 14.9% |      | Beef Heifers 14.9%     |  | 73%             |  |       |  |      |
| ***          | Terminal                      | €129       | 87%  | ****         | Beef Co          | 7.7%                         |                    | 97%  |                        |  |                 |  |       |  |      |
| Exp          | Expected Daughter Performance |            |      |              |                  | Expected Progeny Performance |                    |      |                        |  |                 |  |       |  |      |
| Within Breed | Index                         | Euro-Value | Rel. | Across Breed | Within Breed     | Index                        | Euro-Value         | Rel. | Across Breed           |  |                 |  |       |  |      |
|              | Daughter C.D.                 | 4.49%      | 64%  |              | *                | Docility                     | -0.11              | 96%  | *                      |  |                 |  |       |  |      |
| **           | Dtr Milk (Kg)                 | -1.50      | 53%  | *            | ****             | Carcass Wgt                  | 30.1kg             | 95%  | ****                   |  |                 |  |       |  |      |
| ***          | Dtr C.I. (Days)               | 1.49       | 51%  | *            | ****             | Carcass Conf.                | Carcass Conf. 2.59 |      | ****                   |  |                 |  |       |  |      |