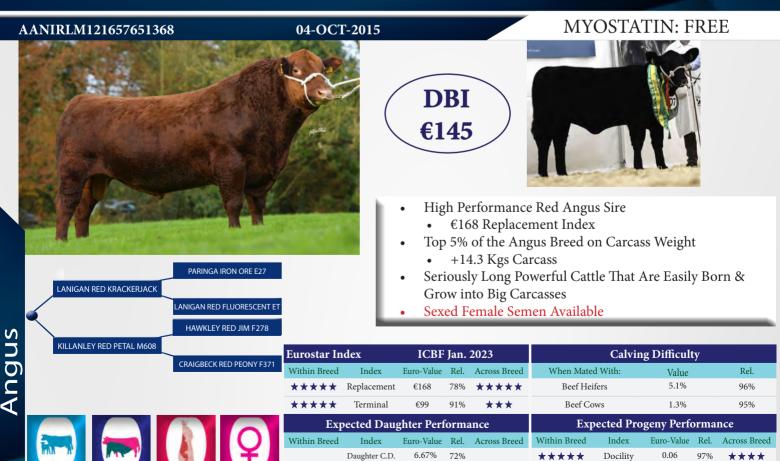

| Index                         | Euro-Value | Rel. | Across Breed | Within Breed                 | Index         | Euro-Value | Rel. | Across Breed |  |     |
|              | Daughter C.D.                 | 6.62%      | 92%  |              | ***                          | Docility      | 0.01       | 99%  | ***          |  |     |
| **           | Dtr Milk (Kg)                 | 5.40       | 96%  | ****         | ****                         | Carcass Wgt   | 19.2kg     | 99%  | ***          |  |     |
| *            | Dtr C.I. (Days)               | 0.89       | 84%  | **           | ****                         | Carcass Conf. | 0.99       | 99%  | **           |  |     |

#### LISDUFF RED PEPPER R368

## AA4303

Carcass Wgt

Carcass Conf.

\*\*\*\*

14.3kg

0.95

99%

98%

\*\*

\*



9 60

-6.24

78%

51%

Dtr Milk (Kg)

Dtr C.I. (Days)

\*\*\*

## **BALLYLOUGH EDWARD**

23-MAR-2017

## **SP4866**

MYOSTATIN: 1 X NT821

| PAR MOO FASS<br>BALLYLOUGH WARRIOR (ET)<br>ASPEN ACRES KG | DLOR ME      |                 |            | his F<br>Carr | Progeny<br>ies One C<br>ler Proger | opy of NT    | Serious Sty<br>821 Myost<br>7 Fancy an | tatin Va   | riant | t            | spec |
|-----------------------------------------------------------|--------------|-----------------|------------|---------------|------------------------------------|--------------|----------------------------------------|------------|-------|--------------|------|
| KATE 10<br>GORTACLAREEN X                                 |              | dex             | ICBF       | Ian           | 2023