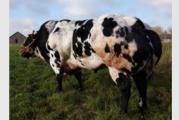

### **NEGRITA DU LAC**

### MYOSTATIN: 2 X NT821

**BB8019** 

- .
- First Negrita Calves Born are Exceptional Serious Style, Shape and Colour to These New . Arrivals
- •
- Arrivals Initial Reports Suggest Normal Calving on Suckler Dams Use Negrita in 2023 to Produce Flashy Colours with Style & Muscle Sexed Female Semen Available .