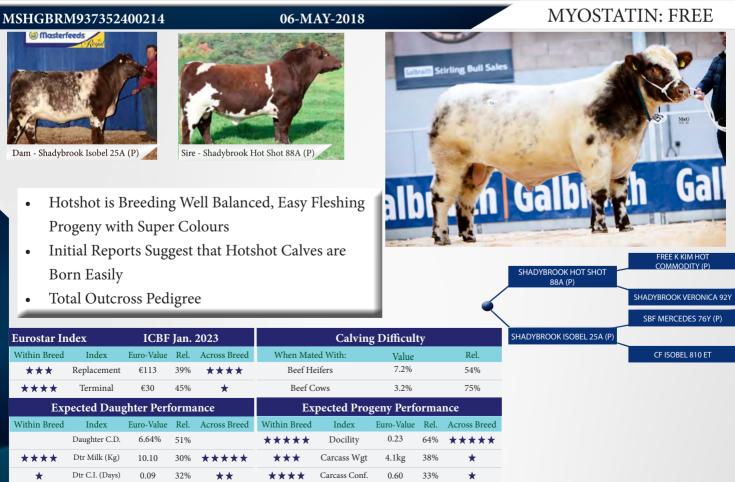

| 1 | Within Breed | Index           | Euro-Value | Rel. | Across Breed | Within Breed       | Index         | Euro-Value | Rel.               | Across Breed |              |  |  |     |
|   |              | Daughter C.D.   | 7.39%      | 62%  |              | ****               | Docility      | 0.27       | 93%                | ****         |              |  |  |     |
|   | ****         | Dtr Milk (Kg)   | 11.30      | 59%  | ****         | ****               | Carcass Wgt   | 23.1kg     | 89%                | ****         |              |  |  |     |
|   | *            | Dtr C.I. (Days) | 1.12       | 46%  | *            | *****              | Carcass Conf. | 0.98       | 87%                | **           |              |  |  |     |

#### **CASTLEFIN HOTSHOT (P)(ET)**

## **SH6424**



#### KEIRSBEATH KARMA S539 AA4638



## **DUNARD NAVIGATOR**

#### AANIRLM341595150024

17-OC<u>T-2016</u>

## AA4603

MYOSTATIN: FREE

RATHOSHEEN HUGO

CARRIGROE FAWN SITZ UPWARD 307R SS

ELVIN LADY BLOSSOM64'04ET

DBI

**€138** 



- High Index Outcross Sire
- Easy Calving Sire (1.7% Beef Cow C.D.) Combined With +14.4Kgs Carcass Weight
- Use on Medium Sized Cows for Best Results



CARRIGROE KIAN

OVA LADY BLOSSOM N26

BEEF

FINISHER

| Eurostar In  | dex             | ICBF       | Jan. | 2023         | Calving Difficulty           |               |                   |      |              |  |  |  |
|--------------|-----------------|------------|------|--------------|------------------------------|---------------|-------------------|------|--------------|--|--|--|
| Within Breed | Inde