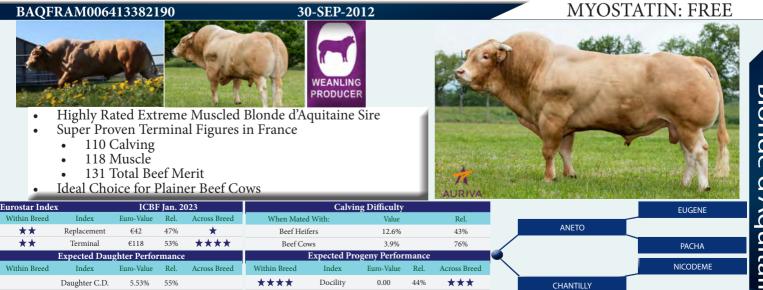

| Eurostar In  | dex             | ICBF       | 2023 | Calving Difficulty |                              |               |            |      |              |  |  |
|--------------|-----------------|------------|------|--------------------|------------------------------|---------------|------------|------|--------------|--|--|
| Within Breed | Index           | Euro-Value | Rel. | Across Breed       | When Mated With:             |               | Value      |      | Rel.         |  |  |
| **           | Replacement     | €38        | 38%  | *                  | Beef Heifers                 |               | 26.3%      |      | 40%          |  |  |
| ****         | Terminal        | €159       | 41%  | ****               | Beef Cows                    |               | 11.4%      |      | 64%          |  |  |
| Exp          | ected Dau       | ghter Perf | orma | ance               | Expected Progeny Performance |               |            |      |              |  |  |
| Within Breed | Index           | Euro-Value | Rel. | Across Breed       | Within Breed                 | Index         | Euro-Value | Rel. | Across Breed |  |  |
|              | Daughter C.D.   | 11.84%     | 55%  |                    | ****                         | Docility      | 0.21       | 36%  | ****         |  |  |
| ****         | Dtr Milk (Kg)   | 4.90       | 36%  | ****               | ****                         | Carcass Wgt   | 40kg       | 37%  | ****         |  |  |
| *            | Dtr C.I. (Days) | 6.63       | 34%  | *                  | ****                         | Carcass Conf. | 3.12       | 37%  | ****         |  |  |

# JOJO DU SAIVRAY

# BB8529

BBLBELM000061823381

#### 27-DEC-2017

### MYOSTATIN: 2 X NT821

NODULE DES VOLEES

• Use JoJo to Breed Valuable, Coloured Progeny with Shape

| HANNIBAL VD SCHOOLHOEVE |                        |              |                                                 |            |      |              |              |                 |            |      |              |
|-------------------------|------------------------|--------------|-------------------------------------------------|------------|------|--------------|--------------|-----------------|------------|------|--------------|
|                         | DELTA VD SCHOOLHOEVE   |              |                                                 |            | _    |              |              |                 |            | _    | _            |
| HONOREE DE LA PICHAUDE  | BAMBIN DE ROCHE GUE    | Eurostar In  | Eurostar Index ICBF Jan. 2023 Calving Difficult |            |      |              |              |                 |            |      |              |
|                         |                        | Within Breed | Index                                           | Euro-Value | Rel. | Across Breed | When Mate    | ed With:        | Value      |      | Rel.         |
|                         | EMOUVANTE DE LA PICHAU | ****         | Replacement                                     | €84        | 34%  | ***          | Beef He      | eifers          | 21.4%      |      | 35%          |
|                         |                        | **           | Terminal                                        | €140       | 37%  | ****         | Beef C       | ows             | 11.0%      |      | 61%          |
|                         |                        | Exp          | Expected Daughter Performance Expected P        |            |      |              | pected Prog  | eny Performance |            |      |              |
|                         |                        | Within Breed | Index                                           | Euro-Value | Rel. | Across Breed | Within Breed | Index           | Euro-Value | Rel. | Across Breed |
|                         |                        |              | Daughter C.D.                                   | 9.85%      | 51%  |              | ***          | Docility        | 0.16       | 32%  | ****         |
| WEANLING                |                        | ****         | Dtr Milk (Kg)                                   | 6.60       | 32%  | ****         | ***          | Carcass Wgt     | 34.8kg     | 32%  | ****         |
| PRODUCER                |                        | ****         | Dtr C.I. (Days)                                 | 4.15       | 31%  | *            | **           | Carcass Conf.   | 2.62       | 32%  | ****         |