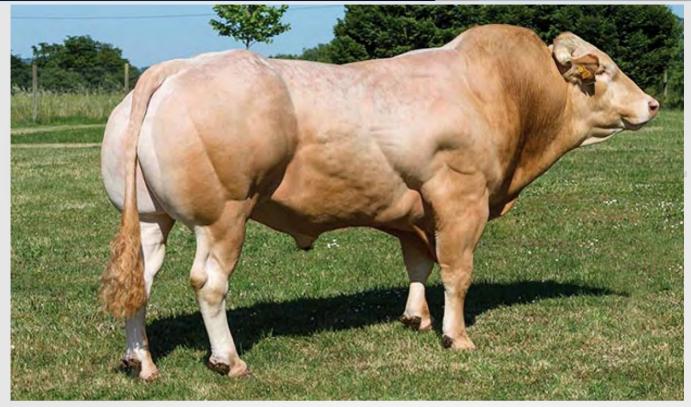

| Eurostar In  | dex             | ICBF       | 2023 | Calving Difficulty |                              |               |            |      |              |  |  |
|--------------|-----------------|------------|------|--------------------|------------------------------|---------------|------------|------|--------------|--|--|
| Within Breed | Index           | Euro-Value | Rel. | Across Breed       | When Mated With:             |               | Value      |      | Rel.         |  |  |
| **           | Replacement     | €38        | 38%  | *                  | Beef Heifers                 |               | 26.3%      |      | 40%          |  |  |
| ****         | Terminal        | €159       | 41%  | ****               | Beef Cows                    |               | 11.4%      |      | 64%          |  |  |
| Exp          | ected Dau       | ghter Perf | orma | ance               | Expected Progeny Performance |               |            |      |              |  |  |
| Within Breed | Index           | Euro-Value | Rel. | Across Breed       | Within Breed                 | Index         | Euro-Value | Rel. | Across Breed |  |  |
|              | Daughter C.D.   | 11.84%     | 55%  |                    | ****                         | Docility      | 0.21       | 36%  | ****         |  |  |
| ****         | Dtr Milk (Kg)   | 4.90       | 36%  | ****               | ****                         | Carcass Wgt   | 40kg       | 37%  | ****         |  |  |
| *            | Dtr C.I. (Days) | 6.63       | 34%  | *                  | ****                         | Carcass Conf. | 3.12       | 37%  | ****         |  |  |

# JOJO DU SAIVRAY

# BB8529

BBLBELM000061823381

#### 27-DEC-2017

### MYOSTATIN: 2 X NT821

NODULE DES VOLEES

• Use JoJo to Breed Valuable, Coloured Progeny with Shape

| HANNIBAL VD SCHOOLHOEVE |                        |              |                                                 |            |      |              |              |                 |            |      |              |
|-------------------------|------------------------|--------------|-------------------------------------------------|------------|------|--------------|--------------|-----------------|------------|------|--------------|
|                         | DELTA VD SCHOOLHOEVE   |              |                                                 |            | _    |              |              |                 |            | _    | _            |
| HONOREE DE LA PICHAUDE  | BAMBIN DE ROCHE GUE    | Eurostar In  | Eurostar Index ICBF Jan. 2023 Calving Difficult |            |      |              |              |                 |            |      |              |
|                         |                        | Within Breed | Index                                           | Euro-Value | Rel. | Across Breed | When Mate    | ed With:        | Value      |      | Rel.         |
|                         | EMOUVANTE DE LA PICHAU | ****         | Replacement                                     | €84        | 34%  | ***          | Beef He      | eifers          | 21.4%      |      | 35%          |
|                         |                        | **           | Terminal                                        | €140       | 37%  | ****         | Beef C       | ows             | 11.0%      |      | 61%          |
|                         |                        | Exp          | Expected Daughter Performance Expected P        |            |      |              | pected Prog  | eny Performance |            |      |              |
|                         |                        | Within Breed | Index                                           | Euro-Value | Rel. | Across Breed | Within Breed | Index           | Euro-Value | Rel. | Across Breed |
|                         |                        |              | Daughter C.D.                                   | 9.85%      | 51%  |              | ***          | Docility        | 0.16       | 32%  | ****         |
| WEANLING                |                        | ****         | Dtr Milk (Kg)                                   | 6.60       | 32%  | ****         | ***          | Carcass Wgt     | 34.8kg     | 32%  | ****         |
| PRODUCER                |                        | ****         | Dtr C.I. (Days)                                 | 4.15       | 31%  | *            | **           | Carcass Conf.   | 2.62       | 32%  | ****         |