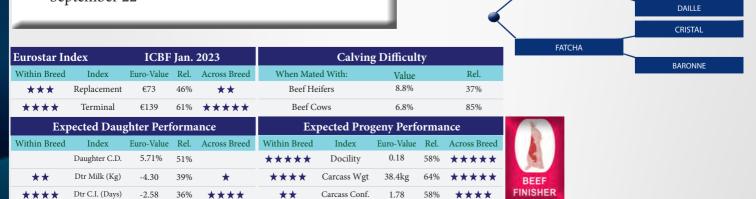

|          |         |       | 1 |
|----------|---------|-------|---|
| WEANLING | RED     | SEXED |   |
| PRODUCER | CARRIER | SEMEN |   |

| Eurostar In  | dex             | ICBF       | 2023 | Calving Difficulty |                              |               |            |      |              |  |  |
|--------------|-----------------|------------|------|--------------------|------------------------------|---------------|------------|------|--------------|--|--|
| Within Breed | Index           | Euro-Value | Rel. | Across Breed       | When Mated With:             |               | Value      |      | Rel.         |  |  |
| ****         | Replacement     | €99        | 37%  | ****               | Beef Heifers                 |               | 23.7%      |      | 37%          |  |  |
| *            | Terminal        | €109       | 39%  | ****               | Beef Cows                    |               | 10.3%      |      | 68%          |  |  |
| Exp          | pected Daug     | ghter Perf | orma | nnce               | Expected Progeny Performance |               |            |      |              |  |  |
| Within Breed | Index           | Euro-Value | Rel. | Across Breed       | Within Breed                 | Index         | Euro-Value | Rel. | Across Breed |  |  |
|              | Daughter C.D.   | 8.69%      | 53%  |                    | ****                         | Docility      | 0.30       | 34%  | ****         |  |  |
| ****         | Dtr Milk (Kg)   | 4.80       | 34%  | ****               | *                            | Carcass Wgt   | 27.5kg     | 34%  | ****         |  |  |
| ****         | Dtr C.I. (Days) | 2.42       | 34%  | *                  | *                            | Carcass Conf. | 2.46       | 34%  | ****         |  |  |