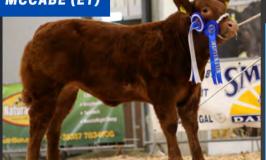

### **CLADDAGH MCCABE (ET)**

### LM6529

LIMIRLM121756750030

12-SEP-2017

### MYOSTATIN: 2 X Q204X

- First Crossbred Calf from McCabe Claimed Reserve Junior Limousin Champion at Carrick Winter Fair and Sold For a Whopping €7000 (Pictured)
- Transmitting Serious Shape, Style and Quality to His Progeny
- Carries Two Copies of the Q204X Myostatin Gene
- Sexed Female Semen Available