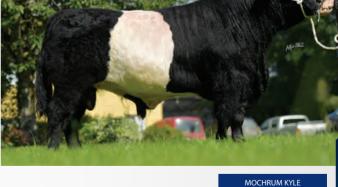

### **RED LIONS DE LA ROUGE CENSE**

### **BB8736**

BBLBELM000764211342

28-AUG-2020

### MYOSTATIN: 2 X NT821

- Replacement for the King of the Roans BB2247
- Red Lions is the Most Exciting Red & White Belgian Blue Bull to Enter Irish A.I.
- Extreme Width, Muscle & Style
- Use Red Lions to Breed the Colour!