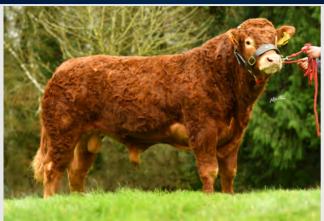

### **BIRCHPARK RUFUS**

# LM7713

#### LIMIRLM225564150178

#### 29-JUN-2020

IRISH LIMOUSIN

- Stylish Muscular Son of the Proven Easy Calving Fuschia
- Super Overall Terminal Indices
  - €159 Terminal Index
  - +2.65 Carcass Conformation
- Purchased in Association with The Irish Limousin Cattle Society