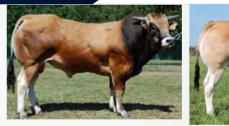

### JAMES BOND VD JORCHRISHOEVE **BB4396**

#### BBLBELM000217251155

- Sired Heifers to €7500 (pictured) at Carrick Winter Fair 2022
- James Bond Progeny are Wide, Square Plated, Long Cattle with Super Shape & Muscle
- Popular Sire in 2022

SHERIFF DE CENTFONTAINE