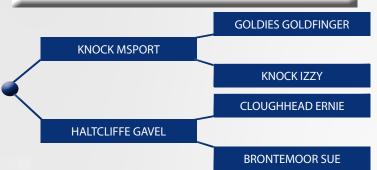

MYOSTATIN: 2 X F94L

- New Outcross Limousin sire Available in Irish AI
- Salering comes from Brontemoor's most consistent cow family
- Purchased in Carlisle Feb '23 for £10,000
- A powerhouse bull with width and style in abundance, and coming from an easy calving line!