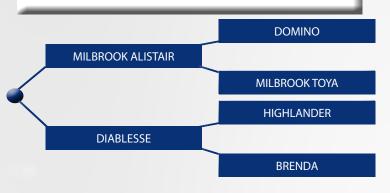

#### **BROOKLANDS ROWAN**

#### LM7716

LIMIRLM215581351972

07-NOV-2020

MYOSTATIN: 1 X F94L / 1 X Q204X

- Four Generations of Well Proven Calving Ease in Rowan's Pedigree
- (EBY x Plumtree Fantastic x Queenshead Altea)
- Medium Sized, Well-Balanced Bull with Lovely Natural Muscling
- Outstanding Progeny Inspected this Year

MILBROOK ALISTAIR

ELDERBERRY GALAHAD

DIABLESSE

PLUMTREE FANTASTIC

BROOKLANDS NOELLE

BROOKLANDS IVETTE

| 8 |  |
|---|--|

BEEF