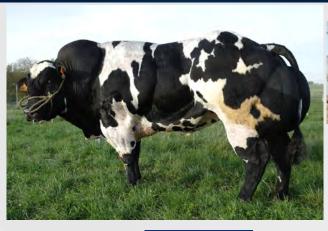

# SUMME

BB4438 AN DE BEAUFFAUX

Top Price Lot at Tateetra & Rathmore Farms Sale 2023

Sold for €10.300

Topgun Splash

Overall Male Champion at Great Yorkshire Show 2023

**BB8019** NEGRITA DU LAC

**Supreme Calf Champion** at Tinahely Show

### AN DE BEAUFFAUX

**BB4438** 

**MYOSTATIN: 2 X NT821** 

BBLBELM000556713602

31-DEC-2015

- Breeding Superb Coloured Heifers Commanding Top Prices Throughout Ireland including top price at Tateetra & Rathmore sale at €10,300
- Long Stylish Cattle with Super Toplines and Lots of Muscle
- Easy Calving Choice on Second Calvers Onwards
- Carries The Red Gene