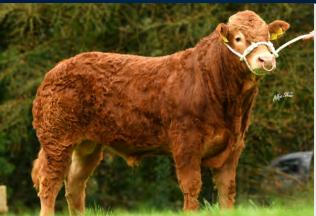

# SUMME

BB4438 AN DE BEAUFFAUX

Top Price Lot at Tateetra & Rathmore Farms Sale 2023

Sold for €10.300

Topgun Splash

Overall Male Champion at Great Yorkshire Show 2023

**BB8019** NEGRITA DU LAC

**Supreme Calf Champion** at Tinahely Show

### AN DE BEAUFFAUX

**BB4438** 

**MYOSTATIN: 2 X NT821** 

BBLBELM000556713602

31-DEC-2015

- Breeding Superb Coloured Heifers Commanding Top Prices Throughout Ireland including top price at Tateetra & Rathmore sale at €10,300
- Long Stylish Cattle with Super Toplines and Lots of Muscle
- Easy Calving Choice on Second Calvers Onwards
- Carries The Red Gene