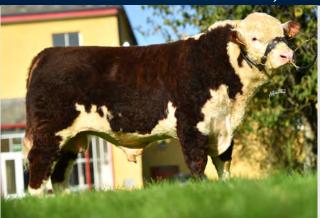

Belgian Blue

### BOHERARD OVERDOSE ET BB8337

BBLIRLM226537850044

16-SEP-2020

MYOSTATIN: 2 X NT821

- Overdose is an Exceptional son of James Bond
- Serious Colour, Length, Style, Muscle & Correctness in the one Package
- Great Plates & Natural Width
- Progeny are Expressing the Same Width, Bone & Power as their Sire