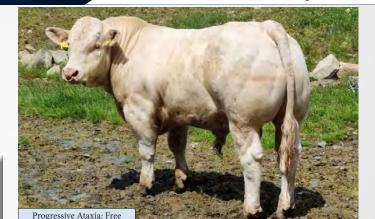

#### **BISTOURI DE TIHOGNE**

**BB5214** 

**MYOSTATIN: 2 X NT821** 

BBLBELM000463663299

29-APR-2018

- No. 1 Proven Terminal Belgian Blue Sire Available in Ireland
- Extreme Muscled White Blue Sire
- Progeny Have Topped Gort Weanling Sales all
- Summer

Belgian Blue

• Use to Breed Heavily Muscled, Stylish Weanlings

IN. SEZ

TORRIDE DE TOHOGNE

PISTACHE DE TOHOGNE ORIGAN DE FOOZ

WARRIOR DE FONTENA

RACIALE DE TOHOGNE

NOTA DE TOHOGNE