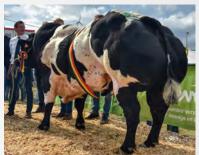

# SUMME

BB4438 AN DE BEAUFFAUX

Top Price Lot at Tateetra & Rathmore Farms Sale 2023

Sold for €10.300

Topgun Splash

Overall Male Champion at Great Yorkshire Show 2023

**BB8019** NEGRITA DU LAC

**Supreme Calf Champion** at Tinahely Show

### AN DE BEAUFFAUX

**BB4438** 

**MYOSTATIN: 2 X NT821** 

BBLBELM000556713602

31-DEC-2015

- Breeding Superb Coloured Heifers Commanding Top Prices Throughout Ireland including top price at Tateetra & Rathmore sale at €10,300
- Long Stylish Cattle with Super Toplines and Lots of Muscle
- Easy Calving Choice on Second Calvers Onwards
- Carries The Red Gene