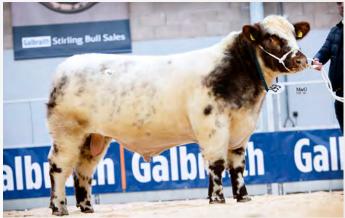

### BOHERARD OVERDOSE ET BB8337

BBLIRLM226537850044

16-SEP-2020

MYOSTATIN: 2 X NT821

- Overdose is an Exceptional son of James Bond
- Serious Colour, Length, Style, Muscle & Correctness in the one Package
- Great Plates & Natural Width
- Progeny are Expressing the Same Width, Bone & Power as their Sire