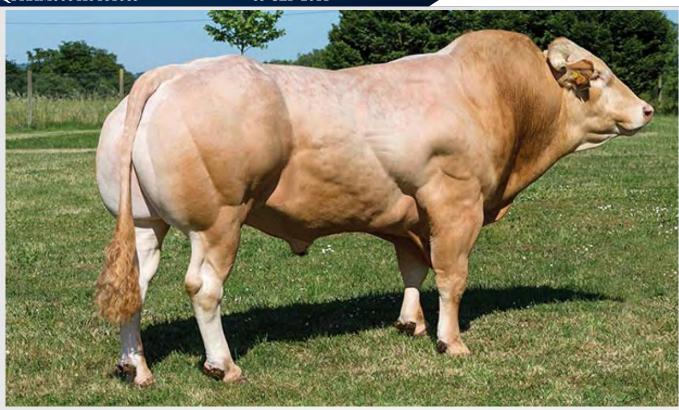

# SUMME

BB4438 AN DE BEAUFFAUX

Top Price Lot at Tateetra & Rathmore Farms Sale 2023

Sold for €10.300

Topgun Splash

Overall Male Champion at Great Yorkshire Show 2023

**BB8019** NEGRITA DU LAC

**Supreme Calf Champion** at Tinahely Show

### AN DE BEAUFFAUX

**BB4438** 

**MYOSTATIN: 2 X NT821** 

BBLBELM000556713602

31-DEC-2015

- Breeding Superb Coloured Heifers Commanding Top Prices Throughout Ireland including top price at Tateetra & Rathmore sale at €10,300
- Long Stylish Cattle with Super Toplines and Lots of Muscle
- Easy Calving Choice on Second Calvers Onwards
- Carries The Red Gene