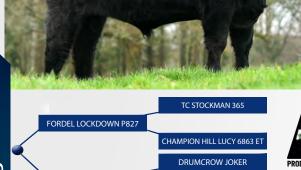

### RATHLYON OLAF ET

BB8226

**MYOSTATIN: 2 X NT821** 

BBLIRLM214808470387

15-SEP-2020

Carcass Wgt
Carcass Conf.

• Length, Width & Correctness

Dtr Milk (Kg)

Dtr C.I. (Days)

4.85

- Three Generations of Easy Calving, Short Gestation Genetics
- Super Choice to Breed High Value Coloured
   Weanlings without Extreme Calving Difficulty

el. %

ACCORD DE WIHOGNE
MANNEQUIN DE SBERCHAMPS
HARPE DE SBERCHAMPS

CLONMORE BLUE

CLONMORE WINKLE

DAFYDD D'OCHAIN

| Eurostar In  | ıdex          | ICBF       | 2023 |              | Calvin       | g Difficult | y          |      |              |
|--------------|---------------|------------|------|--------------|--------------|-------------|------------|------|--------------|
| Within Breed | Index         | Euro-Value | Rel. | Across Breed | When Mated   | d With:     | Value      |      | Rel.         |
| ***          | Replacement   | €62        | 44%  | **           | Beef Hei     | fers        | 17.2%      |      | 45%          |
| **           | Terminal      | €132       | 48%  | ****         | Beef Co      | ws          | 9.1%       |      | 70%          |
| Exp          | pected Dau    | ghter Perf | orma | ance         | Exp          | ected Pro   | geny Perfo | orma | nce          |
| Within Breed | Index         | Euro-Value | Rel. | Across Breed | Within Breed | Index       | Euro-Value | Rel. | Across Breed |
|              | Daughter C.D. | 10.87%     | 58%  |              | +++          | Docility    | 0.17       | 46%  | ++++         |