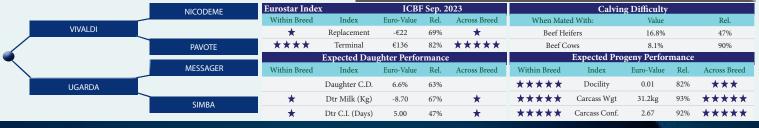

C.D.   | 5.49%        | 59%  |                              | ***              | Docility      | -0.06        | 78%  | *            |
| *                    | Dtr Milk (Kg)   | -6.30        | 52%  | *                            | ****             | Carcass Wgt   | 29 kg        | 85%  | ****         |
| **                   | Dtr C.I. (Days) | 3.21         | 44%  | *                            | ***              | Carcass Conf. | 2.09         | 82%  | ****         |



BALLYGOWAN NOBLE EILEAN GODFATHER EILEAN SPARKIE SHAPFELL VIMTO GALA DIXIE GALA BEVERLEY

### **GAZOU**

### **BA2300**

BAQFRAM001211079042

22-FEB-2011





- WEANLING **PRODUCER**
- Gazou is Transmitting Incredible Muscle & Style to his Progeny
- Highly Rated in France for Muscle at 132
- Use on Mature Suckler Cows Only



BAQFRAM006413382190

30-SEP-2012









- Highly Rated Extreme Muscled Blonde d'Aquitaine Sire
- Super Proven Terminal Figures in France
  - 110 Calving
  - 118 Muscle

Blonde d'Aquitaine

- 131 Total Beef Merit

| • Ideal        | _               |             | AURIVA |                    |                              |               |            |      |              |
|----------------|-----------------|-------------|--------|--------------------|------------------------------|---------------|------------|------|--------------|
| Eurostar Index | <u>c</u>        | ICBI        | 023    | Calving Difficulty |                              |               |            |      |              |
| Within Breed   | Index           | Euro-Value  | Rel.   | Across Breed       | When Mated Wi