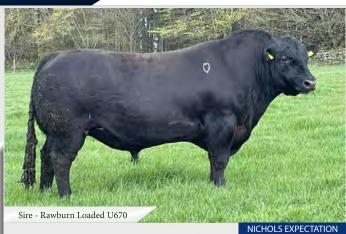

| Code             | Name                       | Page |
|------------------|----------------------------|------|
|                  | Charolais (continued)      |      |
| CH5872           | Lebonvo                    | 39   |
| CH7830           | Magique                    | 39   |
| CH5046           | Laheens Master             | 39   |
| CH5626           | Love P                     | 40   |
| S2163            | Harestone Hercules         | 40   |
| S1381            | Inverlochy Ferdie          | 40   |
| 31361            | Simmental                  | 40   |
| SI4147           | Curaheen Gunshot P         | 41   |
| SI7353           | Clonagh Longshot Fab P     | 42   |
| SI7350           | Clonagh Lucky Hansome (ET) | 42   |
| 317330           | Hereford                   | 42   |
| HE7548           | Corlismore Cormac 076 ET   | 43   |
| HE7545           | Skehanore Fruitful         | 43   |
| HE8935           | Ringfort 1 Carlos          | 44   |
| 1120700          | Aubrac                     |      |
| AU6286           | Johnstown Nelson 1039      | 45   |
| AU8953           | Deerpark Rowe              | 45   |
| A00933           | Parthenaise Parthenaise    | 43   |
| DT0022           |                            | 46   |
| PT8923<br>PT8481 | Hongrois<br>Obama          | 46   |
| P10401           |                            | 40   |
| 24404            | Blonde d'Aquitaine         |      |
| BA4131           | Baltra Iceman              | 47   |
| BA2300           | Gazou                      | 47   |
| BA6709           | Нарру                      | 47   |
| BA4661           | Glacon                     | 48   |
| 0.4.50.70        | Saler                      | 40   |
| SA6253           | Montesqieu                 | 49   |
|                  | Shorthorn                  |      |
| SH4609           | Clonina Explorer 300 (RO)  | 50   |
| SH6424           | Castlefin Hotshot (P) (ET) | 50   |
|                  | Angus                      |      |
| AA9619           | Kingsbury Red Victor       | 51   |
| AA9625           | Rathfort U0129             | 52   |
| AA9628           | Hawkley Red Zamari Y132    | 53   |
| AA4638           | Keirsbeath Karma S539      | 54   |
| AA8640           | Rawburn Poncho X478        | 55   |
| AA4395           | Kilteevan Nicky            | 55   |
| AA5373           | Stouphill Bomber T182      | 56   |
| AA4743           | Kealkil Prime Lad          | 57   |
| AA8172           | Drumcrow Tribesman         | 57   |
| BJG              | Bunlahy John G ET          | 58   |
| AA4303           | Lisduff Red Pepper R368    | 58   |
|                  | Speckle Park               |      |
| SP9043           | Steggles Pablo             | 59   |
| SP7347           | Kilbarry Harper            | 59   |
|                  | Belted Galloway            |      |
| BY4875           | Ballylough Ranger          | 60   |
|                  | , , ,                      |      |