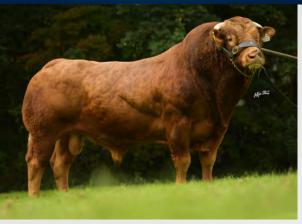

#### 7814 MALDINI VAN WILLECOMME BB5370

BBLBELM000913417814

02-SEP-2017

- Serious Long, Tall, Muscular Carcass Type Bull
- Generations of Extreme Muscle in His Pedigree
- Progeny Possess the same Length, Style & Width as their Sire