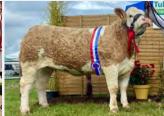

# SUMME

BB4438 AN DE BEAUFFAUX

Top Price Lot at Tateetra & Rathmore Farms Sale 2023

Sold for €10.300

Topgun Splash

Overall Male Champion at Great Yorkshire Show 2023

**BB8019** NEGRITA DU LAC

**Supreme Calf Champion** at Tinahely Show

### AN DE BEAUFFAUX

**BB4438** 

**MYOSTATIN: 2 X NT821** 

BBLBELM000556713602

31-DEC-2015

- Breeding Superb Coloured Heifers Commanding Top Prices Throughout Ireland including top price at Tateetra & Rathmore sale at €10,300
- Long Stylish Cattle with Super Toplines and Lots of Muscle
- Easy Calving Choice on Second Calvers Onwards
- Carries The Red Gene