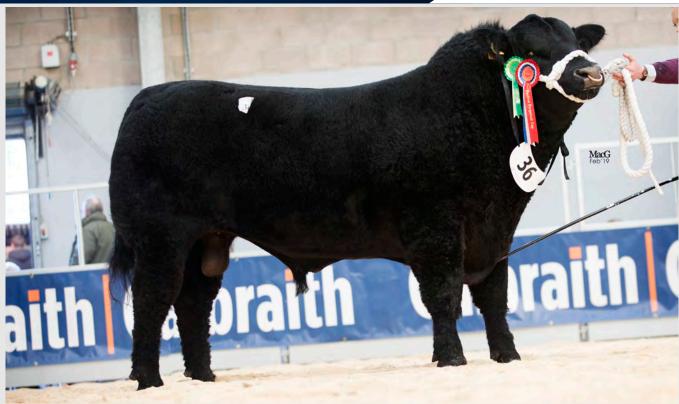

### RATHLYON OLAF ET

BB8226

**MYOSTATIN: 2 X NT821** 

BBLIRLM214808470387

15-SEP-2020

Carcass Wgt
Carcass Conf.

• Length, Width & Correctness

Dtr Milk (Kg)

Dtr C.I. (Days)

4.85

- Three Generations of Easy Calving, Short Gestation Genetics
- Super Choice to Breed High Value Coloured
   Weanlings without Extreme Calving Difficulty

el. %

ACCORD DE WIHOGNE
MANNEQUIN DE SBERCHAMPS
HARPE DE SBERCHAMPS

CLONMORE BLUE

CLONMORE WINKLE

DAFYDD D'OCHAIN

| Eurostar In  | ıdex          | ICBF       | 2023 |              | Calvin       | g Difficult | y          |      |              |
|--------------|---------------|------------|------|--------------|--------------|-------------|------------|------|--------------|
| Within Breed | Index         | Euro-Value | Rel. | Across Breed | When Mated   | d With:     | Value      |      | Rel.         |
| ***          | Replacement   | €62        | 44%  | **           | Beef Hei     | fers        | 17.2%      |      | 45%          |
| **           | Terminal      | €132       | 48%  | ****         | Beef Co      | ws          | 9.1%       |      | 70%          |
| Exp          | pected Dau    | ghter Perf | orma | ance         | Exp          | ected Pro   | geny Perfo | orma | nce          |
| Within Breed | Index         | Euro-Value | Rel. | Across Breed | Within Breed | Index       | Euro-Value | Rel. | Across Breed |
|              | Daughter C.D. | 10.87%     | 58%  |              | +++          | Docility    | 0.17       | 46%  | ++++         |