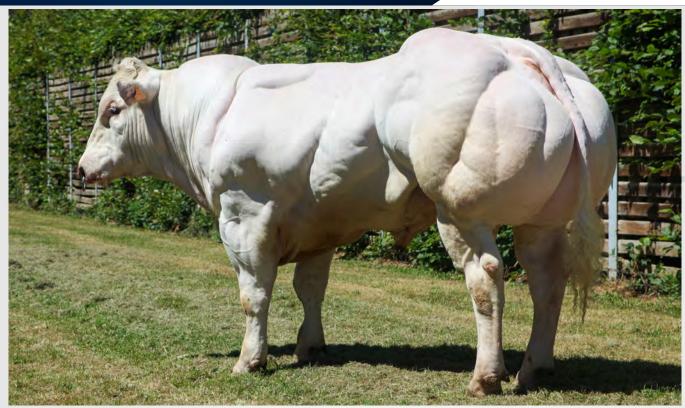

dex         | Euro-Value | Rel. | Across Breed |
|              | Daughter C.D.                | 6.98%      | 53%  |              | ****                         | Docility      | 0.21       | 84%  | ****         |
| ***          | Dtr Milk (Kg)                | 4.10       | 32%  | ****         | ***                          | Carcass Wgt   | 34.3kg     | 86%  | ****         |
| ***          | Dtr C.I. (Days)              | 5.01       | 40%  | *            | ****                         | Carcass Conf. | 2.96       | 82%  | ****         |
|              |                              |            |      |              |                              |               |            |      |              |

### MODERATO DE LEMPEREUR BB6700

BBLBELM000463658328

12-SEP-2018

MYOSTATIN: 2 X NT821



- Well Balanced Progeny with Beautiful Breed Character, Correctness, Plates and Muscling
- Use Moderato to Improve Overall Structure
- Moderato Sired the Overall Belgian Blue Female Champion at The National Livestock Show, Tullamore, August 2022
- Red Gene Carrier

NODULE DES VOLEES

NEVADA

GAGNANTE DE LA HAIE MADAM

**OBAMA DES 1000 FONTAINES** 

INJECTION DE L EMPEREUR

DEVISE DE L EMPEREUR













| Eurostar In  | Eurostar Index ICBF Sep. 2023 |            |      | Calving Difficulty |                  |       |      |
|--------------|-------------------------------|------------|------|--------------------|------------------|-------|------|
| Within Breed | Index                         | Euro-Value | Rel. | Across Breed       | When Mated With: | Value | Rel. |
| ****         |