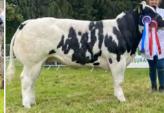

|      |              |
| Within Breed   | Index           | Euro-Value     | Rel. | Across Breed                 | Within Breed       | Index         | Euro-Value    | Rel. | Across Breed |
|                | Daughter C.D.   | 8.5%           | 54%  |                              | ****               | Docility      | 0.18          | 37%  | ****         |
| *              | Dtr Milk (Kg)   | 2.30           | 37%  | ***                          | **                 | Carcass Wgt   | 30.3kg        | 44%  | ****         |
| ****           | Dtr C.I. (Days) | 2.48           | 35%  | *                            | *                  | Carcass Conf. | 2.55          | 38%  | ****         |

#### **BB4396** JAMES BOND VD JORCHRISHOEVE

BBLBELM000217251155

**PRODUCER** 

23-AUG-2014







**MYOSTATIN: 2 X NT821** 

- Sired Heifers to €7500 at Carrick Winter Fair 2022
- James Bond Progeny are Wide, Square Plated, Long Cattle with Super Shape & Muscle
- Extremely Popular Sire amongst Show Calf Breeders



SHERIFF DE CENTFONTAINE

MYRTILLE ET DE CENTFONTAINE LENNIE VAN HET CALOENHOF

PRODUCER

CARINE ET VD JORCHRISHOEVE Eurostar Index

| Eurostar In  | urostar Index ICBF Sep. 2023 |            |      |              | Calving Difficulty           |               |            |      |              |
|--------------|------------------------------|------------|------|--------------|------------------------------|---------------|------------|------|--------------|
| Within Breed | Index                        | Euro-Value | Rel. | Across Breed | When Mate                    | ed