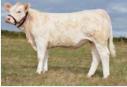

LM2014

LIMGBRM000WLD13-335

26-APR-2013

MYOSTATIN: 2 X F94L

- The Limousin Sire That Ticks All the Boxes
  - Calving Ease Quality

  - Replacement Index €169
  - Terminal Index €152
- Daughters Are Developing into Super Cows with Milk
- Sexed Male Semen Available