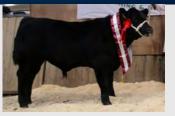

#### **BISTOURI DE TIHOGNE**

**BB5214** 

**MYOSTATIN: 2 X NT821** 

BBLBELM000463663299

29-APR-2018

- No. 1 Proven Terminal Belgian Blue Sire Available in Ireland
- Extreme Muscled White Blue Sire
- Progeny Have Topped Gort Weanling Sales all
- Summer

Belgian Blue

• Use to Breed Heavily Muscled, Stylish Weanlings

IN. SEZ

TORRIDE DE TOHOGNE

PISTACHE DE TOHOGNE ORIGAN DE FOOZ

WARRIOR DE FONTENA

RACIALE DE TOHOGNE

NOTA DE TOHOGNE