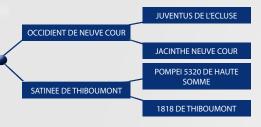

3.72

OCTANE DE MEHOGNE SENATEUR DE MEHOGNE

QUINZE DE MEHOGNE

PANACHE DE CENTFONTAINE

FICTION DU FOND DE BOIS

YERSINIA DU FOND DE BOIS

| -            |                               |            |      |              |              |                    |            |      |              |  |
|--------------|-------------------------------|------------|------|--------------|--------------|--------------------|------------|------|--------------|--|
| Eurostar In  | Eurostar Index ICBF Sep. 2023 |            |      |              |              | Calving Difficulty |            |      |              |  |
| Within Breed | Index                         | Euro-Value | Rel. | Across Breed | When Mated   | l With:            | Value      |      | Rel.         |  |
| ***          | Replacement                   | €72        | 45%  | **           | Beef Hei     | fers               | 19.2%      |      | 38%          |  |
| **           | Terminal                      | €133       | 63%  | ****         | Beef Cows    |                    | 12.0%      |      | 67%          |  |
| Exp          | ected Dau                     | ghter Perf | ınce | Exp          | ected Pro    | geny Perfo         | rma        | nce  |              |  |
| Within Breed | Index                         | Euro-Value | Rel. | Across Breed | Within Breed | Index              | Euro-Value | Rel. | Across Breed |  |
|              | Daughter C.D.                 | 13.2%      | 53%  |              | *            | Docility           | 0.10       | 45%  | ****         |  |

IMMENSE D YVOIR

DANSEUSE DYVOIR

ORME DE SOMME

HEROS DU PEROY

EXPERTE DE BEAUFFAUX

SALADE BEAUFFAUX

| Eurostar In                   | dex         | ex ICBF Sep. 2023 |      |              | Sep. 2023 Calving Difficulty |               |      |  |  |
|-------------------------------|-------------|-------------------|------|--------------|------------------------------|---------------|------|--|--|
| Within Breed                  | Index       | Euro-Value        | Rel. | Across Breed | When Mated With:             | Value         | Rel. |  |  |
| ***                           | Replacement | €69               | 66%  | **           | Beef Heifers                 | 18.1%         | 78%  |  |  |
| **                            | Terminal    | €137              | 90%  | ****         | Beef Cows                    | 9.0%          | 99%  |  |  |
| Expected Daughter Performance |             |                   |      |              | Expected Pro                 | geny Performa | nce  |  |  |