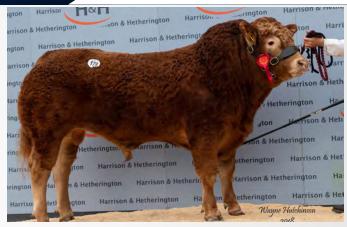

### AN DE BEAUFFAUX

**BB4438** 

**MYOSTATIN: 2 X NT821** 

BBLBELM000556713602

31-DEC-2015

- Breeding Superb Coloured Heifers Commanding Top Prices Throughout Ireland including top price at Tateetra & Rathmore sale at €10,300
- Long Stylish Cattle with Super Toplines and Lots of Muscle
- Easy Calving Choice on Second Calvers Onwards
- Carries The Red Gene