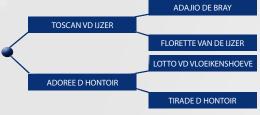

DALMATIEN DOL FOCHAL

3466 DOL FOCHAL

ADAJIO DE BRAY

2617 D'OZO

FELINE DU LAC

CAMILLE DU LAC

| Eurostar In  | dex         | ICBF       | Sep. | 2023         |
|--------------|-------------|------------|------|--------------|
| Within Breed | Index       | Euro-Value | Rel. | Across Breed |
| ****         | Replacement | €94        | 42%  | ***          |
| *            | Terminal    | €112       | 49%  | ****         |
|              |             |            |      |              |