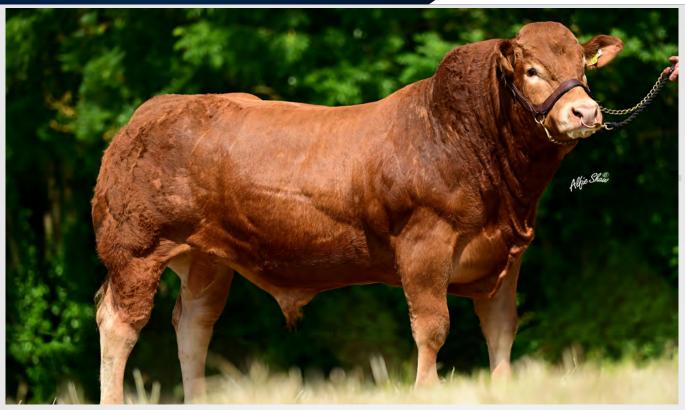

- The Number 1 Limousin Bull Currently Standing in Irish AI on Terminal Index at €189!
- The Number 1 Limousin Bull available on Replacement Index at €193!
- The Number 1 Limousin Bull available on Dairy Beef Index at €184!
- Tomschoice Lexicon x Sympa x Apache
- Drumline S 1185 has it Évery Way Length, Width, Plates, Style & Correctness!