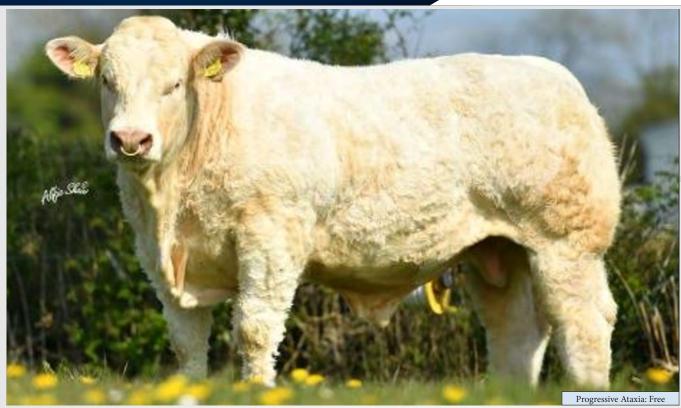

#### TOWNLEYHALL RUPERT

LM7719

**MYOSTATIN: 2 X F94L** 

LIMIRLM224588850650

24-APR-2020

WEANLING

PRODUCER

- haina Lawinan Can
- Excellent, Well Balanced Tomschoice Lexicon Son with Super Terminal & Replacement Indices
- Rupert Is A Powerful, Lengthy Bull with an Excellent Topline
- Purchased in Association with The Irish Limousin Cattle Society

TOMSCHOICE LEXICON

TOMSCHOICE ICON

TOWNLEYHALL GEM

TOWNLEYHALL DELLA

SYMPA

Eurostar Index ICBF Sep. 2023 Calving Difficulty

Within Breed Index Euro-Value Rel. Across Breed ★★★ Replacement €124 48% ★★★★ Beef Heifers 9.4% 55% ★★★ Terminal €124 55% ★★★★ Beef Cows 5.8% 81%