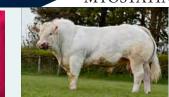

| Euro-Value  | Rel.  | Across Breed |
|                | Daughter C.D.   | 3.22%        | 65%    |              | ****               | Docility            | 0.06        | 87%   | ****         |
| ****           | Dtr Milk (Kg)   | 3.60         | 65%    | ****         | ****               | Carcass Wgt         | 44.1kg      | 92%   | ****         |
| **             | Dtr C.I. (Days) | -0.83        | 46%    | ***          | **                 | Carcass Conf.       | 1.75        | 90%   | ****         |
|                |                 |              |        |              |                    |                     |             |       |              |

SESAME CASTOR TRAGEDIE TOMBAPIK HUGUETTE DATE

# HARESTONE HERCULES

S2163 MYOSTATIN: 1 X F94L / 1 X Q204X



11-APR-2012

ROYALTY







34%

- Daughters are Top Breeders with Milk & Calving Ability
- Super Indices on All Traits both Terminal & Replacement
- Ideal Choice for Smaller, Muscly Type Pedigree Cows



| Eurostar Index | :               | ICBF         | Sep. 2 | 023          |              | Calvin        | g Difficulty |     |
|----------------|-----------------|--------------|--------|--------------|--------------|---------------|--------------|-----|
| Within Breed   | Index           | Euro-Value   | Rel.   | Across Breed | When Mate    | ed With:      | Value        |     |
| ***            | Replacement     | €81          | 62%    | **           | Beef He      | eifers        | 19.0%        |     |
| **             | Terminal        | €124         | 77%    | ****         | Beef C       | ows           |