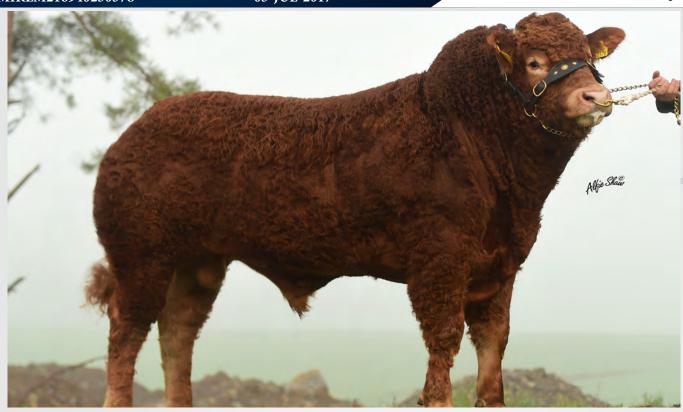

### AN DE BEAUFFAUX

**BB4438** 

**MYOSTATIN: 2 X NT821** 

BBLBELM000556713602

31-DEC-2015

- Breeding Superb Coloured Heifers Commanding Top Prices Throughout Ireland including top price at Tateetra & Rathmore sale at €10,300
- Long Stylish Cattle with Super Toplines and Lots of Muscle
- Easy Calving Choice on Second Calvers Onwards
- Carries The Red Gene

IMMENSE D YVOIR

DANSEUSE DYVOIR

ORME DE SOMME

HEROS DU PEROY

EXPERTE DE BEAUFFAUX

SALADE BEAUFFAUX

| Eurostar In                   | dex         | ex ICBF Sep. 2023 |      |              | Sep. 2023 Calving Difficulty |               |      |  |  |
|-------------------------------|-------------|-------------------|------|--------------|------------------------------|---------------|------|--|--|
| Within Breed                  | Index       | Euro-Value        | Rel. | Across Breed | When Mated With:             | Value         | Rel. |  |  |
| ***                           | Replacement | €69               | 66%  | **           | Beef Heifers                 | 18.1%         | 78%  |  |  |
| **                            | Terminal    | €137              | 90%  | ****         | Beef Cows                    | 9.0%          | 99%  |  |  |
| Expected Daughter Performance |             |                   |      |              | Expected Pro                 | geny Performa | nce  |  |  |