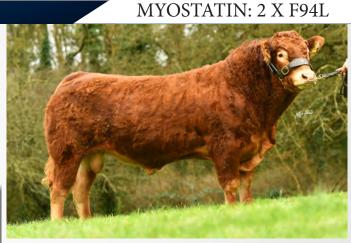

MYOSTATIN: 2 X F94L

- New Outcross Limousin sire Available in Irish AI
- Salering comes from Brontemoor's most consistent cow family
- Purchased in Carlisle Feb '23 for £10,000
- A powerhouse bull with width and style in abundance, and coming from an easy calving line!