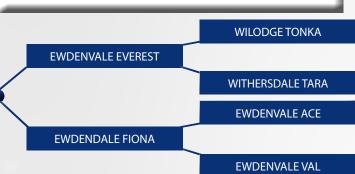

LM2014

LIMGBRM000WLD13-335

26-APR-2013

MYOSTATIN: 2 X F94L

- The Limousin Sire That Ticks All the Boxes
  - Calving Ease Quality

  - Replacement Index €169
  - Terminal Index €152
- Daughters Are Developing into Super Cows with Milk
- Sexed Male Semen Available