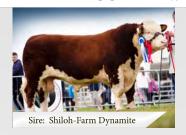

Belgian Blue

### BOHERARD OVERDOSE ET BB8337

BBLIRLM226537850044

16-SEP-2020

MYOSTATIN: 2 X NT821

- Overdose is an Exceptional son of James Bond
- Serious Colour, Length, Style, Muscle & Correctness in the one Package
- Great Plates & Natural Width
- Progeny are Expressing the Same Width, Bone & Power as their Sire