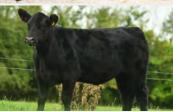

### RATHLYON OLAF ET

BB8226

**MYOSTATIN: 2 X NT821** 

BBLIRLM214808470387

15-SEP-2020

Carcass Wgt
Carcass Conf.

• Length, Width & Correctness

Dtr Milk (Kg)

Dtr C.I. (Days)

4.85

- Three Generations of Easy Calving, Short Gestation Genetics
- Super Choice to Breed High Value Coloured
   Weanlings without Extreme Calving Difficulty

el. %

ACCORD DE WIHOGNE
MANNEQUIN DE SBERCHAMPS
HARPE DE SBERCHAMPS

CLONMORE BLUE

CLONMORE WINKLE

DAFYDD D'OCHAIN

| Eurostar In  | ıdex          | ICBF       | 2023 |              | Calvin       | g Difficult | y          |      |              |
|--------------|---------------|------------|------|--------------|--------------|-------------|------------|------|--------------|
| Within Breed | Index         | Euro-Value | Rel. | Across Breed | When Mated   | d With:     | Value      |      | Rel.         |
| ***          | Replacement   | €62        | 44%  | **           | Beef Hei     | fers        | 17.2%      |      | 45%          |
| **           | Terminal      | €132       | 48%  | ****         | Beef Co      | ws          | 9.1%       |      | 70%          |
| Exp          | pected Dau    | ghter Perf | orma | ance         | Exp          | ected Pro   | geny Perfo | orma | nce          |
| Within Breed | Index         | Euro-Value | Rel. | Across Breed | Within Breed | Index       | Euro-Value | Rel. | Across Breed |
|              | Daughter C.D. | 10.87%     | 58%  |              | +++          | Docility    | 0.17       | 46%  | ++++         |