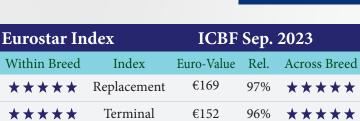

LM2014

LIMGBRM000WLD13-335

26-APR-2013

MYOSTATIN: 2 X F94L

- The Limousin Sire That Ticks All the Boxes
  - Calving Ease Quality

  - Replacement Index €169
  - Terminal Index €152
- Daughters Are Developing into Super Cows with Milk
- Sexed Male Semen Available