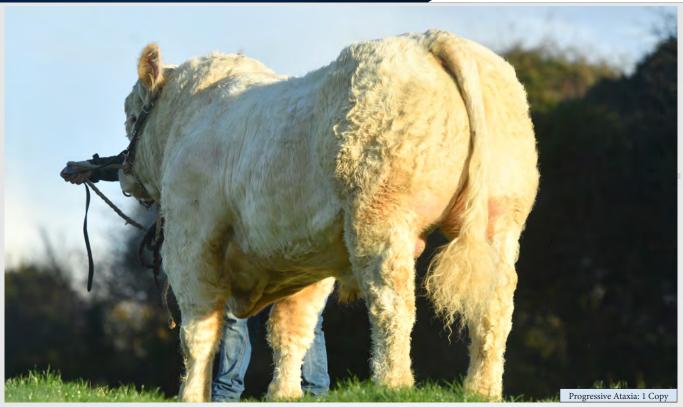

LIMGBRM000BQH11-020

26-SEP-2011

MYOSTATIN: 2 X F94L

- Possibly The Most Consistent Limousin Bull Ever in Irish AI
- A Living Legend Combining All the Great Attributes of the Limousin Breed
- Incredible Calving Ease & Quality Combined in the One Package
- Sexed Female Semen Available

Dtr Milk (Kg)

Dtr C.I. (Days)

99%

99%

-0.90

-0.87

Carcass Wgt

Carcass Conf.

18.9kg

2.13

99%

99%

| Q     |
|-------|
| SEXED |
| SEMEN |

| Eurostar In  | dex           | ICBF       | Calving Difficulty |              |              |           |             |      |           |
|--------------|---------------|------------|--------------------|--------------|--------------|-----------|-------------|------|-----------|
| Within Breed | Index         | Euro-Value | Rel.               | Across Breed | When Mateo   | l With:   | Value       |      | Rel.      |
| ****         | Replacement   | €117       | 98%                | ****         | Beef Hei     | fers      | 7.0%        |      | 99%       |
| **           | Terminal      | €116       | 95%                | ****         | Beef Co      | ws        | 3.1%        |      | 99%       |
| Exp          | ected Dauş    | ghter Perf | orma               | nnce         | Exp          | ected Pro | ogeny Perfo | orma | nce       |
| Within Breed | Index         | Euro-Value | Rel.               | Across Breed | Within Breed | Index     | Euro-Value  | Rel. | Across Br |
|              | Daughter C.D. | 5.43%      | 99%                |              | ***          | Docility  | -0.06       | 99%  | *         |