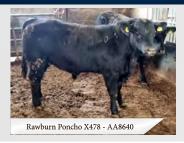

|------------|------|--------------|------------------------------|---------------|------------|------|--------------|
| Within Breed | Index           | Euro-Value | Rel. | Across Breed | Within Breed                 | Index         | Euro-Value | Rel. | Across Breed |
|              | Daughter C.D.   | 6.29%      | 57%  |              | ****                         | Docility      | 0.08       | 77%  | ****         |
| *            | Dtr Milk (Kg)   | 3.50       | 49%  | ***          | ****                         | Carcass Wgt   | 16.5kg     | 96%  | ***          |
| *            | Dtr C.I. (Days) | -2.43      | 44%  | ****         | ****                         | Carcass Conf. | 0.77       | 95%  | *            |

### **AA8640**

#### AANGBRM562106203478

04-APR-2021

MYOSTATIN: FREE



Beautiful Medium Sized Bull with Excellent Roundness, Correctness & Angus Characteristics

Sired by 'Loaded U670' (pictured) and his Dams Pedigree Includes Rawburn Boss Hogg, Auldhouseburn Karlos, Duncanziemere Jody and TLA Northern Samurai



RAWBURN LOADED U670

C370 AI

RAWBURN LADY ROSE N636 RAWBURN BOSS HOGG

YEARSLEY PRUNELLA U303

YEARSLEY PRUNELLA P200

| Eurostar In  | dex         | ICBF       | Sep.         | 2023         | Calving Difficulty |       |  |  |
|--------------|-------------|------------|--------------|--------------|--------------------|-------|--|--|
| Within Breed | Index       | Euro-Value | Rel.         | Across Breed | When Mated With:   | Value |  |  |
| ****         | Replacement | €153       | 37%          | ****         | Beef Heifers       | 5.5%  |  |