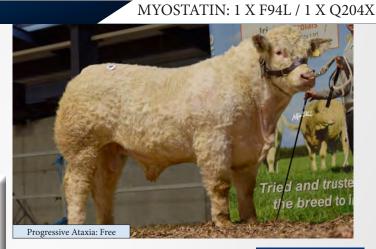

#### **BROOKLANDS ROWAN**

#### LM7716

LIMIRLM215581351972

07-NOV-2020

MYOSTATIN: 1 X F94L / 1 X Q204X

- Four Generations of Well Proven Calving Ease in Rowan's Pedigree
- (EBY x Plumtree Fantastic x Queenshead Altea)
- Medium Sized, Well-Balanced Bull with Lovely Natural Muscling
- Outstanding Progeny Inspected this Year

MILBROOK ALISTAIR

ELDERBERRY GALAHAD

DIABLESSE

PLUMTREE FANTASTIC

BROOKLANDS NOELLE

BROOKLANDS IVETTE

| 8 |  |
|---|--|

BEEF