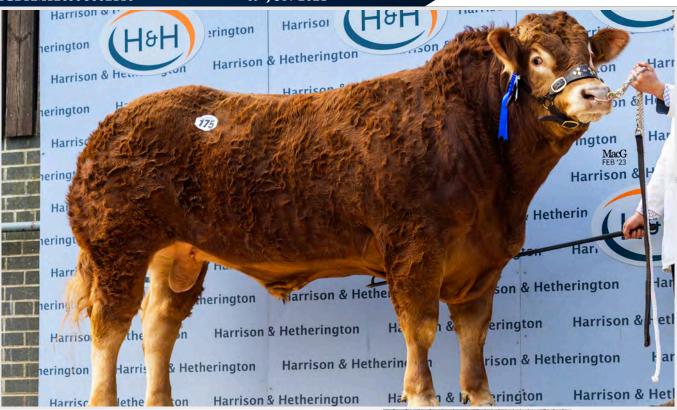

MYOSTATIN: 2 X F94L

- New Outcross Limousin sire Available in Irish AI
- Salering comes from Brontemoor's most consistent cow family
- Purchased in Carlisle Feb '23 for £10,000
- A powerhouse bull with width and style in abundance, and coming from an easy calving line!