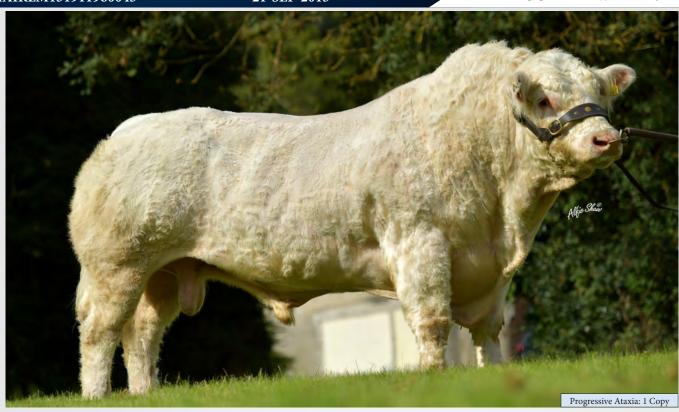

# SUMME

BB4438 AN DE BEAUFFAUX

Top Price Lot at Tateetra & Rathmore Farms Sale 2023

Sold for €10.300

Topgun Splash

Overall Male Champion at Great Yorkshire Show 2023

**BB8019** NEGRITA DU LAC

**Supreme Calf Champion** at Tinahely Show

### AN DE BEAUFFAUX

**BB4438** 

**MYOSTATIN: 2 X NT821** 

BBLBELM000556713602

31-DEC-2015

- Breeding Superb Coloured Heifers Commanding Top Prices Throughout Ireland including top price at Tateetra & Rathmore sale at €10,300
- Long Stylish Cattle with Super Toplines and Lots of Muscle
- Easy Calving Choice on Second Calvers Onwards
- Carries The Red Gene