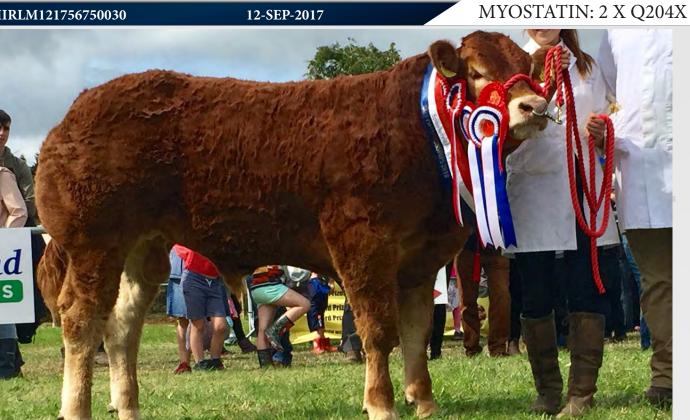

LIMIRLM121756750030

12-SEP-2017

- First Crossbred Calf from McCabe Claimed Reserve Junior Limousin Champion at Carrick Winter Fair and Sold For a Whopping €7000
- Transmitting Serious Shape, Style and Quality to His Progeny
- Carries Two Copies of the Q204X Myostatin Gene
- Sexed Female Semen Available