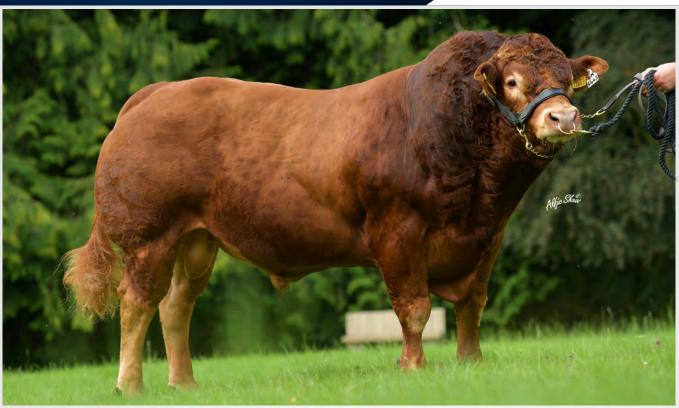

# SUMME

BB4438 AN DE BEAUFFAUX

Top Price Lot at Tateetra & Rathmore Farms Sale 2023

Sold for €10.300

Topgun Splash

Overall Male Champion at Great Yorkshire Show 2023

**BB8019** NEGRITA DU LAC

**Supreme Calf Champion** at Tinahely Show

### AN DE BEAUFFAUX

**BB4438** 

**MYOSTATIN: 2 X NT821** 

BBLBELM000556713602

31-DEC-2015

- Breeding Superb Coloured Heifers Commanding Top Prices Throughout Ireland including top price at Tateetra & Rathmore sale at €10,300
- Long Stylish Cattle with Super Toplines and Lots of Muscle
- Easy Calving Choice on Second Calvers Onwards
- Carries The Red Gene