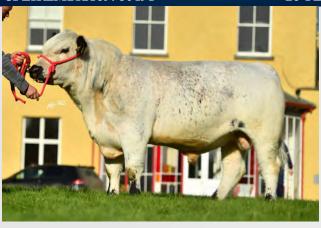

### AN DE BEAUFFAUX

**BB4438** 

**MYOSTATIN: 2 X NT821** 

BBLBELM000556713602

31-DEC-2015

- Breeding Superb Coloured Heifers Commanding Top Prices Throughout Ireland including top price at Tateetra & Rathmore sale at €10,300
- Long Stylish Cattle with Super Toplines and Lots of Muscle
- Easy Calving Choice on Second Calvers Onwards
- Carries The Red Gene