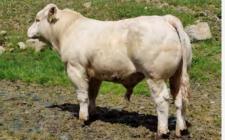

#### **BB5367**

MYOSTATIN: 2 X NT821

BBLBELM000014580248

26-MAY-2017

- No. 2 Proven Terminal Belgian Blue Sire Available in Ireland
- Perfect Choice to Breed Weanlings for Export Markets
- Mats Progeny Display Exceptional Muscling & Power with Weanlings Achieving Top Prices at Special Sales