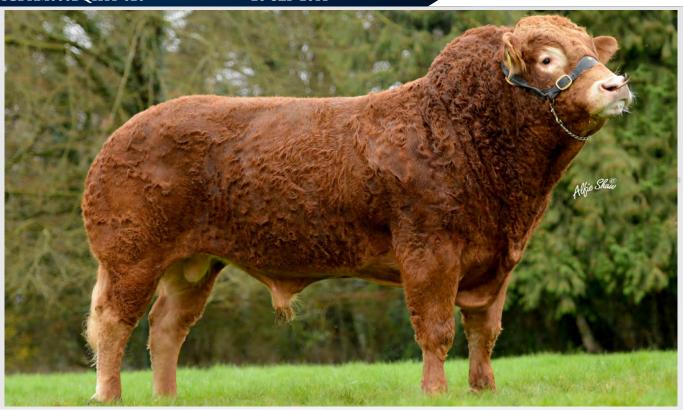

#### **BROOKLANDS ROWAN**

#### LM7716

LIMIRLM215581351972

07-NOV-2020

MYOSTATIN: 1 X F94L / 1 X Q204X

- Four Generations of Well Proven Calving Ease in Rowan's Pedigree
- (EBY x Plumtree Fantastic x Queenshead Altea)
- Medium Sized, Well-Balanced Bull with Lovely Natural Muscling
- Outstanding Progeny Inspected this Year