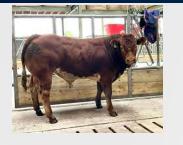

# SUMME

BB4438 AN DE BEAUFFAUX

Top Price Lot at Tateetra & Rathmore Farms Sale 2023

Sold for €10.300

Topgun Splash

Overall Male Champion at Great Yorkshire Show 2023

**BB8019** NEGRITA DU LAC

**Supreme Calf Champion** at Tinahely Show

### AN DE BEAUFFAUX

**BB4438** 

**MYOSTATIN: 2 X NT821** 

BBLBELM000556713602

31-DEC-2015

- Breeding Superb Coloured Heifers Commanding Top Prices Throughout Ireland including top price at Tateetra & Rathmore sale at €10,300
- Long Stylish Cattle with Super Toplines and Lots of Muscle
- Easy Calving Choice on Second Calvers Onwards
- Carries The Red Gene