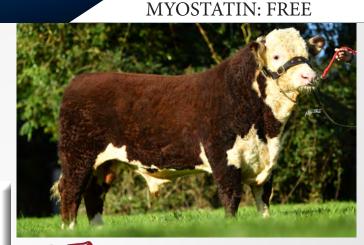

**Belgian Blue** 

14-DEC-2018

MYOSTATIN: 2 X NT821

- Champion at Libramont National Show 2023
- The Most Complete Blue Sire Seen in Belgium for Many Years
- Super Calves Inspected
- Consistent Style & Muscle
- Use Maradona to Produce That Extra Special Calf