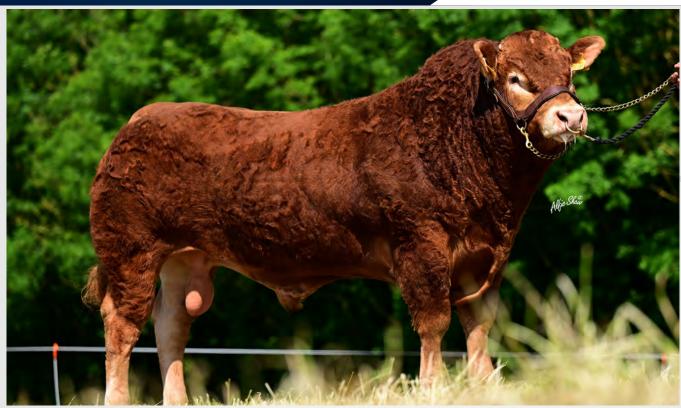

### AN DE BEAUFFAUX

**BB4438** 

**MYOSTATIN: 2 X NT821** 

BBLBELM000556713602

31-DEC-2015

- Breeding Superb Coloured Heifers Commanding Top Prices Throughout Ireland including top price at Tateetra & Rathmore sale at €10,300
- Long Stylish Cattle with Super Toplines and Lots of Muscle
- Easy Calving Choice on Second Calvers Onwards
- Carries The Red Gene