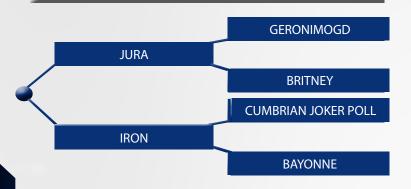

### RATHLYON OLAF ET

BB8226

**MYOSTATIN: 2 X NT821** 

BBLIRLM214808470387

15-SEP-2020

Carcass Wgt
Carcass Conf.

• Length, Width & Correctness

Dtr Milk (Kg)

Dtr C.I. (Days)

4.85

- Three Generations of Easy Calving, Short Gestation Genetics
- Super Choice to Breed High Value Coloured
   Weanlings without Extreme Calving Difficulty

el. %

ACCORD DE WIHOGNE
MANNEQUIN DE SBERCHAMPS
HARPE DE SBERCHAMPS

CLONMORE BLUE

CLONMORE WINKLE

DAFYDD D'OCHAIN

| Eurostar In  | ıdex          | ICBF       | 2023 |              | Calvin       | g Difficult | y          |      |              |
|--------------|---------------|------------|------|--------------|--------------|-------------|------------|------|--------------|
| Within Breed | Index         | Euro-Value | Rel. | Across Breed | When Mated   | d With:     | Value      |      | Rel.         |
| ***          | Replacement   | €62        | 44%  | **           | Beef Hei     | fers        | 17.2%      |      | 45%          |
| **           | Terminal      | €132       | 48%  | ****         | Beef Co      | ws          | 9.1%       |      | 70%          |
| Exp          | pected Dau    | ghter Perf | orma | ance         | Exp          | ected Pro   | geny Perfo | orma | nce          |
| Within Breed | Index         | Euro-Value | Rel. | Across Breed | Within Breed | Index       | Euro-Value | Rel. | Across Breed |
|              | Daughter C.D. | 10.87%     | 58%  |              | +++          | Docility    | 0.17       | 46%  | ++++         |

### BOHERARD OVERDOSE ET BB8337

BBLIRLM226537850044

16-SEP-2020

MYOSTATIN: 2 X NT821

- Overdose is an Exceptional son of James Bond
- Serious Colour, Length, Style, Muscle & Correctness in the one Package
- Great Plates & Natural Width
- Progeny are Expressing the Same Width, Bone & Power as their Sire

SHERIFF DE CENTFONTAINE

JAMES VD JORCHRISHOEVE

CARINE ET 8 VD JORCHRISHOEVE

SAUVEUR DE MONIN CHAPELLE

BOHERARD KIMBERLEY ET

Dtr Milk (Kg)

Dtr C.I. (Days)

2.00

4.67

35%

35%

KILTYFERRIGAL DOTTIE (ET)

Carcass Wgt

Carcass Conf.

37.1kg

2.90

44%

43%

| Eurostar In  | dex           | ICBF       | 2023 | Calving Difficulty |              |           |            |      |              |
|--------------|---------------|------------|------|--------------------|--------------|-----------|------------|------|--------------|
| Within Breed | Index         | Euro-Value | Rel. | Across Breed       | When Mated   | With:     | Value      |      | Rel.         |
| **           | Replacement   | €50        | 41%  | *                  | Beef Heif    | ers       | 25.5%      |      | 38%          |
| **           | Terminal      | €138       | 47%  | ****               | Beef Cov     | ws        | 13.6%      |      | 74%          |
| Exp          | ected Dauş    | ghter Perf | orma | ınce               | Exp          | ected Pro | geny Perfo | orma | nce          |
| Within Breed | Index         | Euro-Value | Rel. | Across Breed       | Within Breed | Index     | Euro-Value | Rel. | Across Breed |
|              | Daughter C.D. | 7.72%      | 53%  |                    | ****         | Docility  | 0.21       | 44%  | ****         |