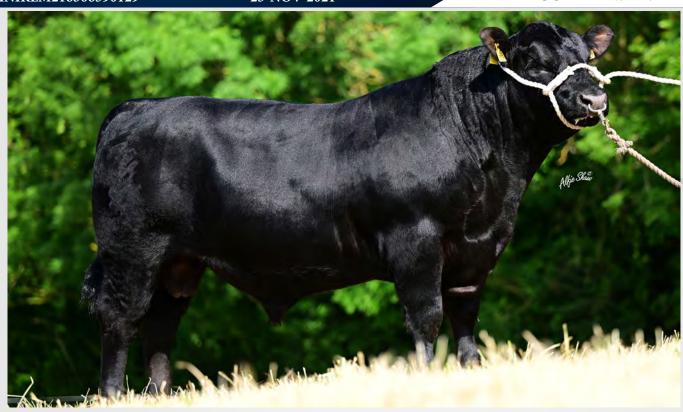

### RATHLYON OLAF ET

BB8226

**MYOSTATIN: 2 X NT821** 

BBLIRLM214808470387

15-SEP-2020

Carcass Wgt
Carcass Conf.

• Length, Width & Correctness

Dtr Milk (Kg)

Dtr C.I. (Days)

4.85

- Three Generations of Easy Calving, Short Gestation Genetics
- Super Choice to Breed High Value Coloured
   Weanlings without Extreme Calving Difficulty

el. %

ACCORD DE WIHOGNE
MANNEQUIN DE SBERCHAMPS
HARPE DE SBERCHAMPS