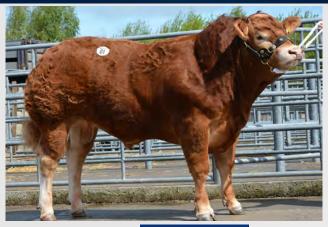

### AN DE BEAUFFAUX

**BB4438** 

**MYOSTATIN: 2 X NT821** 

BBLBELM000556713602

31-DEC-2015

- Breeding Superb Coloured Heifers Commanding Top Prices Throughout Ireland including top price at Tateetra & Rathmore sale at €10,300
- Long Stylish Cattle with Super Toplines and Lots of Muscle
- Easy Calving Choice on Second Calvers Onwards
- Carries The Red Gene