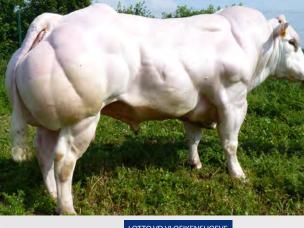

### MODERATO DE LEMPEREUR BB6700

BBLBELM000463658328

12-SEP-2018

MYOSTATIN: 2 X NT821

- Well Balanced Progeny with Beautiful Breed Character, Correctness, Plates and Muscling
- Use Moderato to Improve Overall Structure
- Moderato Sired the Overall Belgian Blue Female Champion at The National Livestock Show, Tullamore, August 2022
- Red Gene Carrier