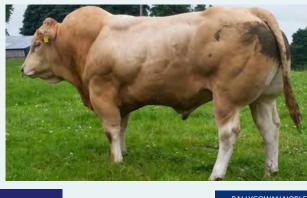

### AN DE BEAUFFAUX

**BB4438** 

**MYOSTATIN: 2 X NT821** 

BBLBELM000556713602

31-DEC-2015

- Breeding Superb Coloured Heifers Commanding Top Prices Throughout Ireland including top price at Tateetra & Rathmore sale at €10,300
- Long Stylish Cattle with Super Toplines and Lots of Muscle
- Easy Calving Choice on Second Calvers Onwards
- Carries The Red Gene