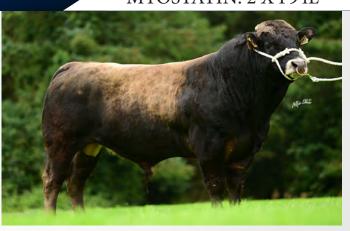

#### AFFUTE DE THIBOUMONT **BB4597**

BBLBELM000658487162

16-OCT-2016

An Ideal Choice for Plainer Type Cows to Inject Quality & Muscle

**MYOSTATIN: 2 X NT821** 

Affute Progeny are making an Impact in Show Rings with the Young Farmers Champion in Allams 2022 Selling for a Whopping £8000