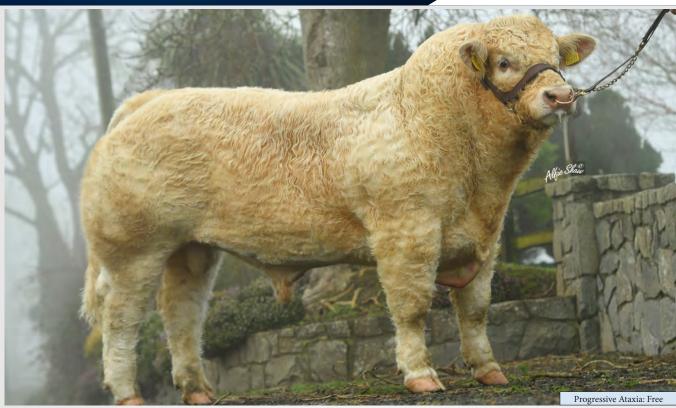

### AN DE BEAUFFAUX

**BB4438** 

**MYOSTATIN: 2 X NT821** 

BBLBELM000556713602

31-DEC-2015

- Breeding Superb Coloured Heifers Commanding Top Prices Throughout Ireland including top price at Tateetra & Rathmore sale at €10,300
- Long Stylish Cattle with Super Toplines and Lots of Muscle
- Easy Calving Choice on Second Calvers Onwards
- Carries The Red Gene

IMMENSE D YVOIR

DANSEUSE DYVOIR

ORME DE SOMME

HEROS DU PEROY

EXPERTE DE BEAUFFAUX

SALADE BEAUFFAUX

| Eurostar In                   | dex         | ex ICBF Sep. 2023 |      |              | Sep. 2023 Calving Difficulty |               |      |  |  |
|-------------------------------|-------------|-------------------|------|--------------|------------------------------|---------------|------|--|--|
| Within Breed                  | Index       | Euro-Value        | Rel. | Across Breed | When Mated With:             | Value         | Rel. |  |  |
| ***                           | Replacement | €69               | 66%  | **           | Beef Heifers                 | 18.1%         | 78%  |  |  |
| **                            | Terminal    | €137              | 90%  | ****         | Beef Cows                    | 9.0%          | 99%  |  |  |
| Expected Daughter Performance |             |                   |      |              | Expected Pro                 | geny Performa | nce  |  |  |