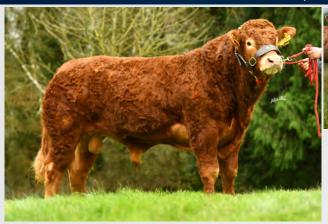

# SUMME

BB4438 AN DE BEAUFFAUX

Top Price Lot at Tateetra & Rathmore Farms Sale 2023

Sold for €10.300

Topgun Splash

Overall Male Champion at Great Yorkshire Show 2023

**BB8019** NEGRITA DU LAC

**Supreme Calf Champion** at Tinahely Show

### AN DE BEAUFFAUX

**BB4438** 

**MYOSTATIN: 2 X NT821** 

BBLBELM000556713602

31-DEC-2015

- Breeding Superb Coloured Heifers Commanding Top Prices Throughout Ireland including top price at Tateetra & Rathmore sale at €10,300
- Long Stylish Cattle with Super Toplines and Lots of Muscle
- Easy Calving Choice on Second Calvers Onwards
- Carries The Red Gene