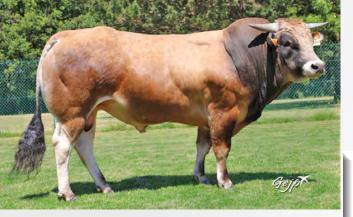

### AN DE BEAUFFAUX

**BB4438** 

**MYOSTATIN: 2 X NT821** 

BBLBELM000556713602

31-DEC-2015

- Breeding Superb Coloured Heifers Commanding Top Prices Throughout Ireland including top price at Tateetra & Rathmore sale at €10,300
- Long Stylish Cattle with Super Toplines and Lots of Muscle
- Easy Calving Choice on Second Calvers Onwards
- Carries The Red Gene

IMMENSE D YVOIR

DANSEUSE DYVOIR

ORME DE SOMME

HEROS DU PEROY

EXPERTE DE BEAUFFAUX

SALADE BEAUFFAUX

| Eurostar In                   | dex         | ex ICBF Sep. 2023 |      |              | Sep. 2023 Calving Difficulty |               |      |  |  |
|-------------------------------|-------------|-------------------|------|--------------|------------------------------|---------------|------|--|--|
| Within Breed                  | Index       | Euro-Value        | Rel. | Across Breed | When Mated With:             | Value         | Rel. |  |  |
| ***                           | Replacement | €69               | 66%  | **           | Beef Heifers                 | 18.1%         | 78%  |  |  |
| **                            | Terminal    | €137              | 90%  | ****         | Beef Cows                    | 9.0%          | 99%  |  |  |
| Expected Daughter Performance |             |                   |      |              | Expected Pro                 | geny Performa | nce  |  |  |