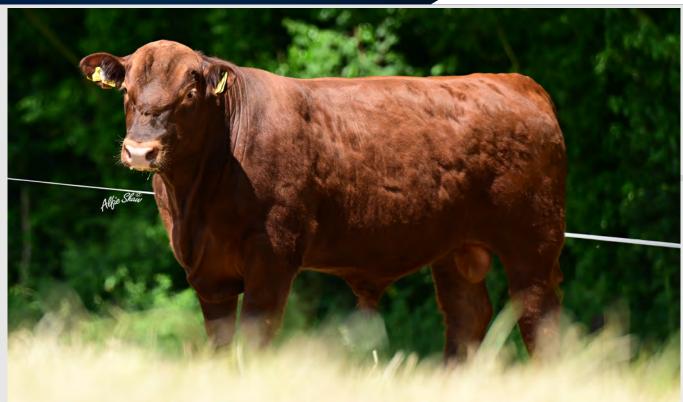

#### **BROOKLANDS ROWAN**

#### LM7716

LIMIRLM215581351972

07-NOV-2020

MYOSTATIN: 1 X F94L / 1 X Q204X

- Four Generations of Well Proven Calving Ease in Rowan's Pedigree
- (EBY x Plumtree Fantastic x Queenshead Altea)
- Medium Sized, Well-Balanced Bull with Lovely Natural Muscling
- Outstanding Progeny Inspected this Year

MILBROOK ALISTAIR

ELDERBERRY GALAHAD

DIABLESSE

PLUMTREE FANTASTIC

BROOKLANDS NOELLE

BROOKLANDS IVETTE

| 8 |  |
|---|--|

BEEF