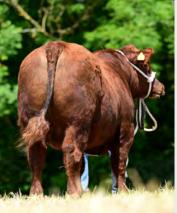

### AN DE BEAUFFAUX

**BB4438** 

**MYOSTATIN: 2 X NT821** 

BBLBELM000556713602

31-DEC-2015

- Breeding Superb Coloured Heifers Commanding Top Prices Throughout Ireland including top price at Tateetra & Rathmore sale at €10,300
- Long Stylish Cattle with Super Toplines and Lots of Muscle
- Easy Calving Choice on Second Calvers Onwards
- Carries The Red Gene