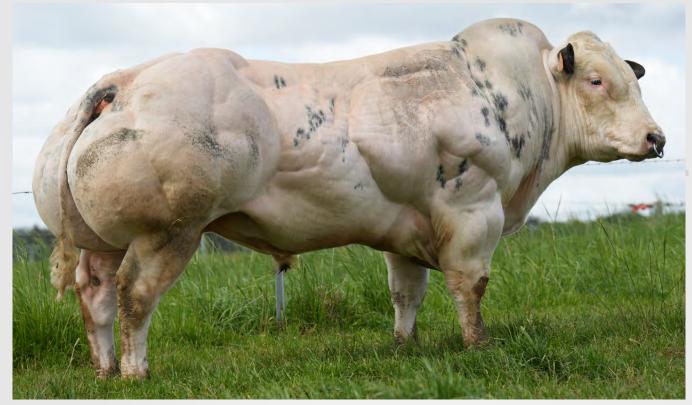

### AN DE BEAUFFAUX

**BB4438** 

**MYOSTATIN: 2 X NT821** 

BBLBELM000556713602

31-DEC-2015

- Breeding Superb Coloured Heifers Commanding Top Prices Throughout Ireland including top price at Tateetra & Rathmore sale at €10,300
- Long Stylish Cattle with Super Toplines and Lots of Muscle
- Easy Calving Choice on Second Calvers Onwards
- Carries The Red Gene

IMMENSE D YVOIR

DANSEUSE DYVOIR

ORME DE SOMME

HEROS DU PEROY

EXPERTE DE BEAUFFAUX

SALADE BEAUFFAUX

| Eurostar In                   | dex         | ex ICBF Sep. 2023 |      |              | Sep. 2023 Calving Difficulty |               |      |  |  |
|-------------------------------|-------------|-------------------|------|--------------|------------------------------|---------------|------|--|--|
| Within Breed                  | Index       | Euro-Value        | Rel. | Across Breed | When Mated With:             | Value         | Rel. |  |  |
| ***                           | Replacement | €69               | 66%  | **           | Beef Heifers                 | 18.1%         | 78%  |  |  |
| **                            | Terminal    | €137              | 90%  | ****         | Beef Cows                    | 9.0%          | 99%  |  |  |
| Expected Daughter Performance |             |                   |      |              | Expected Pro                 | geny Performa | nce  |  |  |