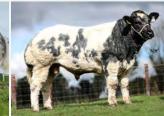

### AN DE BEAUFFAUX

**BB4438** 

**MYOSTATIN: 2 X NT821** 

BBLBELM000556713602

31-DEC-2015

- Breeding Superb Coloured Heifers Commanding Top Prices Throughout Ireland including top price at Tateetra & Rathmore sale at €10,300
- Long Stylish Cattle with Super Toplines and Lots of Muscle
- Easy Calving Choice on Second Calvers Onwards
- Carries The Red Gene