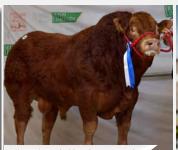

# SUMME

BB4438 AN DE BEAUFFAUX

Top Price Lot at Tateetra & Rathmore Farms Sale 2023

Sold for €10.300

Topgun Splash

Overall Male Champion at Great Yorkshire Show 2023

**BB8019** NEGRITA DU LAC

**Supreme Calf Champion** at Tinahely Show

### AN DE BEAUFFAUX

**BB4438** 

**MYOSTATIN: 2 X NT821** 

BBLBELM000556713602

31-DEC-2015

- Breeding Superb Coloured Heifers Commanding Top Prices Throughout Ireland including top price at Tateetra & Rathmore sale at €10,300
- Long Stylish Cattle with Super Toplines and Lots of Muscle
- Easy Calving Choice on Second Calvers Onwards
- Carries The Red Gene