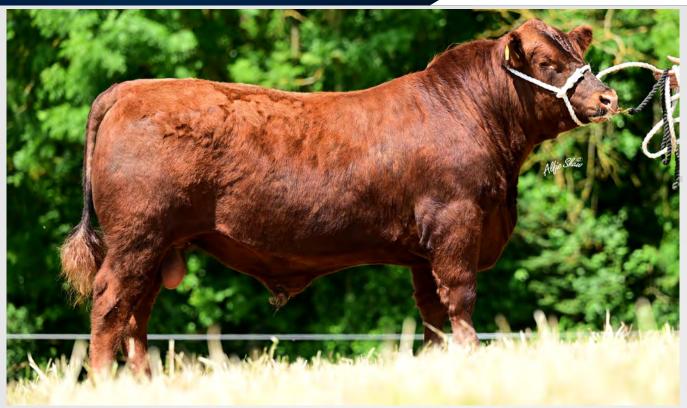

- The Number 1 Limousin Bull Currently Standing in Irish AI on Terminal Index at €189!
- The Number 1 Limousin Bull available on Replacement Index at €193!
- The Number 1 Limousin Bull available on Dairy Beef Index at €184!
- Tomschoice Lexicon x Sympa x Apache
- Drumline S 1185 has it Évery Way Length, Width, Plates, Style & Correctness!