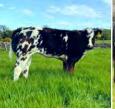

|      |              |
| Within Breed   | Index           | Euro-Value     | Rel. | Across Breed                 | Within Breed       | Index         | Euro-Value    | Rel. | Across Breed |
|                | Daughter C.D.   | 8.5%           | 54%  |                              | ****               | Docility      | 0.18          | 37%  | ****         |
| *              | Dtr Milk (Kg)   | 2.30           | 37%  | ***                          | **                 | Carcass Wgt   | 30.3kg        | 44%  | ****         |
| ****           | Dtr C.I. (Days) | 2.48           | 35%  | *                            | *                  | Carcass Conf. | 2.55          | 38%  | ****         |

#### **BB4396** JAMES BOND VD JORCHRISHOEVE

BBLBELM000217251155

**PRODUCER** 

23-AUG-2014







**MYOSTATIN: 2 X NT821** 

- Sired Heifers to €7500 at Carrick Winter Fair 2022
- James Bond Progeny are Wide, Square Plated, Long Cattle with Super Shape & Muscle
- Extremely Popular Sire amongst Show Calf Breeders



SHERIFF DE CENTFONTAINE

MYRTILLE ET DE CENTFONTAINE LENNIE VAN HET CALOENHOF

PRODUCER

CARINE ET VD JORCHRISHOEVE Eurostar Index

| Eurostar In  | urostar Index ICBF Sep. 2023 |            |      |              | Calving Difficulty           |               |            |      |              |
|--------------|------------------------------|------------|------|--------------|------------------------------|---------------|------------|------|--------------|
| Within Breed | Index                        | Euro-Value | Rel. | Across Breed | When Mate                    |