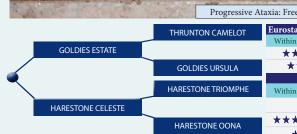

DALMATIEN DOL FOCHAL

3466 DOL FOCHAL

ADAJIO DE BRAY

2617 D'OZO

FELINE DU LAC

CAMILLE DU LAC

| Eurostar In  | dex         | ICBF       | Sep. | 2023         |
|--------------|-------------|------------|------|--------------|
| Within Breed | Index       | Euro-Value | Rel. | Across Breed |
| ****         | Replacement | €94        | 42%  | ***          |
| *            | Terminal    | €112       | 49%  | ****         |
|              |             |            |      |              |

| ×            | Terminai        | £112       | 4970 | ***          |
|--------------|-----------------|------------|------|--------------|
| Exp          | pected Dauş     | ghter Perf | orma | ınce         |
| Within Breed | Index           | Euro-Value | Rel. | Across Breed |
|              | Daughter C.D.   | 8.46%      | 54%  |              |
| ****         | Dtr Milk (Kg)   | 4.50       | 34%  | ****         |
| ****         | Dtr C.I. (Days) | 2.36       | 36%  | *            |

| Calving Difficulty |       |      |  |  |  |  |  |
|--------------------|-------|------|--|--|--|--|--|
| When Mated With:   | Value | Rel. |  |  |  |  |  |
| Beef Heifers       | 24.4% | 38%  |  |  |  |  |  |
| Beef Cows          | 10.9% | 93%  |  |  |  |  |  |
|                    |       |      |  |  |  |  |  |

|   | $\mathbf{E}\mathbf{x}_{\mathbf{j}}$ | pected Prog   | geny Perfo | orma | nce          |
|---|-------------------------------------|---------------|------------|------|--------------|
| l | Within Breed                        | Index         | Euro-Value | Rel. | Across Breed |
|   | ****                                | Docility      | 0.28       | 57%  | ****         |
|   | **                                  | Carcass Wgt   | 30kg       | 37%  | ****         |
|   | *                                   | Carcass Conf. | 2.51       | 36%  | ****         |