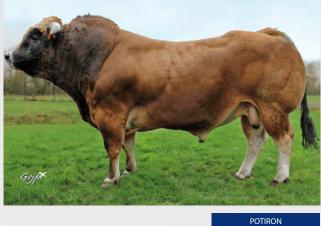

# SUMME

BB4438 AN DE BEAUFFAUX

Top Price Lot at Tateetra & Rathmore Farms Sale 2023

Sold for €10.300

Topgun Splash

Overall Male Champion at Great Yorkshire Show 2023

**BB8019** NEGRITA DU LAC

**Supreme Calf Champion** at Tinahely Show

### AN DE BEAUFFAUX

**BB4438** 

**MYOSTATIN: 2 X NT821** 

BBLBELM000556713602

31-DEC-2015

- Breeding Superb Coloured Heifers Commanding Top Prices Throughout Ireland including top price at Tateetra & Rathmore sale at €10,300
- Long Stylish Cattle with Super Toplines and Lots of Muscle
- Easy Calving Choice on Second Calvers Onwards
- Carries The Red Gene