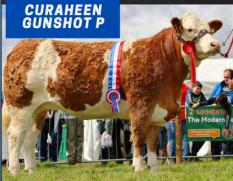

SI4147

**Thornford Nancy** 

**National Senior** Heifer Champion at Tullamore Show

- First Negrita Calves Born are Exceptional
- Serious Style, Shape and Colour to These New Arrivals
- Average Calving on Suckler Dams
- Use Negrita to Produce Flashy Colours with Style & Muscle
- Sexed Female Semen Available