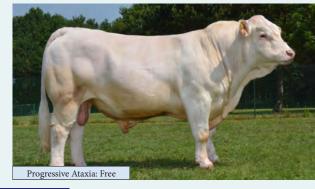

LIMGBRM000BQH11-020

26-SEP-2011

MYOSTATIN: 2 X F94L

- Possibly The Most Consistent Limousin Bull Ever in Irish AI
- A Living Legend Combining All the Great Attributes of the Limousin Breed
- Incredible Calving Ease & Quality Combined in the One Package
- Sexed Female Semen Available