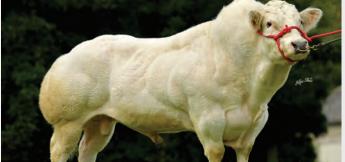

### AN DE BEAUFFAUX

**BB4438** 

**MYOSTATIN: 2 X NT821** 

BBLBELM000556713602

31-DEC-2015

- Breeding Superb Coloured Heifers Commanding Top Prices Throughout Ireland including top price at Tateetra & Rathmore sale at €10,300
- Long Stylish Cattle with Super Toplines and Lots of Muscle
- Easy Calving Choice on Second Calvers Onwards
- Carries The Red Gene