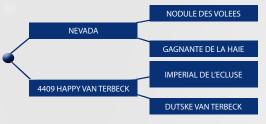

### MODERATO DE LEMPEREUR BB6700

BBLBELM000463658328

12-SEP-2018

MYOSTATIN: 2 X NT821

- Well Balanced Progeny with Beautiful Breed Character, Correctness, Plates and Muscling
- Use Moderato to Improve Overall Structure
- Moderato Sired the Overall Belgian Blue Female Champion at The National Livestock Show, Tullamore, August 2022
- Red Gene Carrier

NODULE DES VOLEES

NEVADA

GAGNANTE DE LA HAIE MADAM

**OBAMA DES 1000 FONTAINES** 

INJECTION DE L EMPEREUR

DEVISE DE L EMPEREUR

| Eurostar In  | Eurostar Index ICBF Sep. 2023 |            |      | Calving Difficulty |                  |       |      |
|--------------|-------------------------------|------------|------|--------------------|------------------|-------|------|
| Within Breed | Index                         | Euro-Value | Rel. | Across Breed       | When Mated With: | Value | Rel. |
| ****         | Replacement                   | €88        | 41%  | ***                | Beef Heifers     | 22.8% | 38%  |
| ***          | Terminal                      | €157       | 50%  | ****               | Beef Cows        | 10.1% | 82%  |