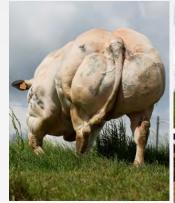

### AN DE BEAUFFAUX

**BB4438** 

**MYOSTATIN: 2 X NT821** 

BBLBELM000556713602

31-DEC-2015

- Breeding Superb Coloured Heifers Commanding Top Prices Throughout Ireland including top price at Tateetra & Rathmore sale at €10,300
- Long Stylish Cattle with Super Toplines and Lots of Muscle
- Easy Calving Choice on Second Calvers Onwards
- Carries The Red Gene

IMMENSE D YVOIR

DANSEUSE DYVOIR

ORME DE SOMME

HEROS DU PEROY

EXPERTE DE BEAUFFAUX

SALADE BEAUFFAUX

| Eurostar In                   | dex         | ex ICBF Sep. 2023 |      |              | Sep. 2023 Calving Difficulty |               |      |  |  |
|-------------------------------|-------------|-------------------|------|--------------|------------------------------|---------------|------|--|--|
| Within Breed                  | Index       | Euro-Value        | Rel. | Across Breed | When Mated With:             | Value         | Rel. |  |  |
| ***                           | Replacement | €69               | 66%  | **           | Beef Heifers                 | 18.1%         | 78%  |  |  |
| **                            | Terminal    | €137              | 90%  | ****         | Beef Cows                    | 9.0%          | 99%  |  |  |
| Expected Daughter Performance |             |                   |      |              | Expected Pro                 | geny Performa | nce  |  |  |