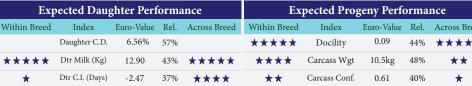

| $\overline{}$ |             |            |      |              |                    |               |      |  |  |
|---------------|-------------|------------|------|--------------|--------------------|---------------|------|--|--|
| Eurostar In   | dex         | ICBF       | Sep. | 2023         | Calving Difficulty |               |      |  |  |
| Within Breed  | Index       | Euro-Value | Rel. | Across Breed | When Mated With:   | Value         | Rel. |  |  |
| ****          | Replacement | €108       | 49%  | ****         | Beef Heifers       | 19.2%         | 38%  |  |  |
| ****          | Terminal    | €167       | 70%  | ****         | Beef Cows          | 11.5%         | 94%  |  |  |
| Ext           | ected Daus  | hter Perf  | orma | ınce         | Expected Pro       | geny Performa | ınce |  |  |

| Exp          | I               |            |      |              |             |
|--------------|-----------------|------------|------|--------------|-------------|
| Within Breed | Index           | Euro-Value | Rel. | Across Breed | Within Bree |
|              | Daughter C.D.   | 10.74%     | 52%  |              | ****        |
| ****         | Dtr Milk (Kg)   | 4.90       | 30%  | ****         | ****        |
| ***          | Dtr C.I. (Days) | 4.47       | 37%  | *            | ****        |

|   | EX           | pectea Pro <sub></sub> | geny Perio | rmai | nce          |
|---|--------------|------------------------|------------|------|--------------|
| d | Within Breed | Index                  | Euro-Value | Rel. | Across Breed |
|   | ****         | Docility               | 0.32       | 80%  | ****         |
|   | ****         | Carcass Wgt            | 37.4kg     | 73%  | ****         |
|   | ****         | Carcass Conf.          | 3.67       | 66%  | ****         |
|   |              |                        |            |      |              |