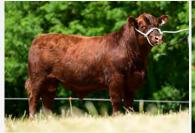

# SUMME

BB4438 AN DE BEAUFFAUX

Top Price Lot at Tateetra & Rathmore Farms Sale 2023

Sold for €10.300

Topgun Splash

Overall Male Champion at Great Yorkshire Show 2023

**BB8019** NEGRITA DU LAC

**Supreme Calf Champion** at Tinahely Show

### AN DE BEAUFFAUX

**BB4438** 

**MYOSTATIN: 2 X NT821** 

BBLBELM000556713602

31-DEC-2015

- Breeding Superb Coloured Heifers Commanding Top Prices Throughout Ireland including top price at Tateetra & Rathmore sale at €10,300
- Long Stylish Cattle with Super Toplines and Lots of Muscle
- Easy Calving Choice on Second Calvers Onwards
- Carries The Red Gene