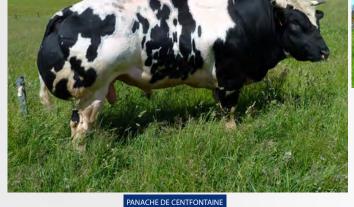

### HAUBERT DU FOND DE BOIS BB5325

BBLBELM000659608447

05-OCT-2017

Dtr Milk (Kg)

Dtr C.I. (Days)

- Serious Muscled Pedigree here including 'Panache' the Sire of Hazard
- Will Breed Heavily Muscled Weanlings

3.72

OCTANE DE MEHOGNE SENATEUR DE MEHOGNE

QUINZE DE MEHOGNE

PANACHE DE CENTFONTAINE

FICTION DU FOND DE BOIS

YERSINIA DU FOND DE BOIS

| -            |                               |            |      |              |              |                    |            |      |              |  |
|--------------|-------------------------------|------------|------|--------------|--------------|--------------------|------------|------|--------------|--|
| Eurostar In  | Eurostar Index ICBF Sep. 2023 |            |      |              |              | Calving Difficulty |            |      |              |  |
| Within Breed | Index                         | Euro-Value | Rel. | Across Breed | When Mated   | l With:            | Value      |      | Rel.         |  |
| ***          | Replacement                   | €72        | 45%  | **           | Beef Hei     | fers               | 19.2%      |      | 38%          |  |
| **           | Terminal                      | €133       | 63%  | ****         | Beef Cows    |                    | 12.0%      |      | 67%          |  |
| Exp          | ected Dau                     | ghter Perf | ınce | Exp          | ected Pro    | geny Perfo         | rma        | nce  |              |  |
| Within Breed | Index                         | Euro-Value | Rel. | Across Breed | Within Breed | Index              | Euro-Value | Rel. | Across Breed |  |
|              | Daughter C.D.                 | 13.2%      | 53%  |              | *            | Docility           | 0.10       | 45%  | ****         |  |