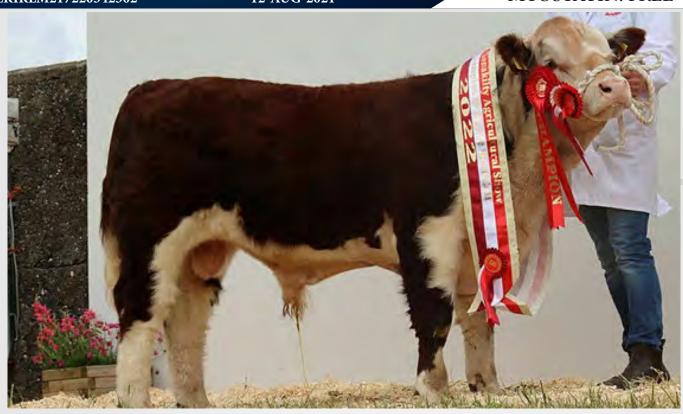

**Belgian Blue** 

14-DEC-2018

MYOSTATIN: 2 X NT821

- Champion at Libramont National Show 2023
- The Most Complete Blue Sire Seen in Belgium for Many Years
- Super Calves Inspected
- Consistent Style & Muscle
- Use Maradona to Produce That Extra Special Calf