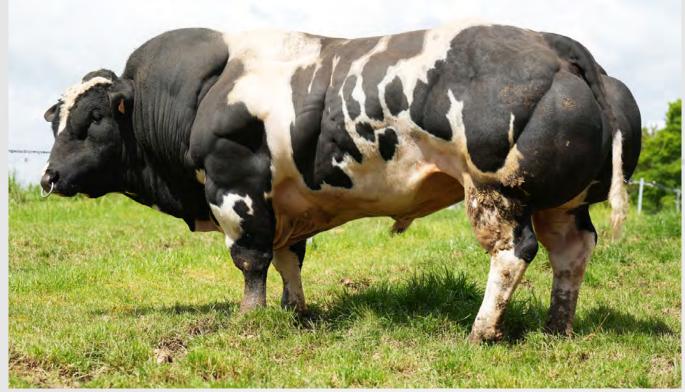

### AN DE BEAUFFAUX

**BB4438** 

**MYOSTATIN: 2 X NT821** 

BBLBELM000556713602

31-DEC-2015

- Breeding Superb Coloured Heifers Commanding Top Prices Throughout Ireland including top price at Tateetra & Rathmore sale at €10,300
- Long Stylish Cattle with Super Toplines and Lots of Muscle
- Easy Calving Choice on Second Calvers Onwards
- Carries The Red Gene