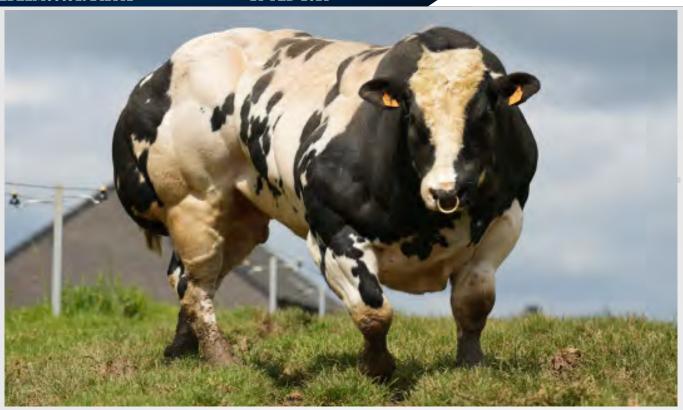

### AN DE BEAUFFAUX

**BB4438** 

**MYOSTATIN: 2 X NT821** 

BBLBELM000556713602

31-DEC-2015

- Breeding Superb Coloured Heifers Commanding Top Prices Throughout Ireland including top price at Tateetra & Rathmore sale at €10,300
- Long Stylish Cattle with Super Toplines and Lots of Muscle
- Easy Calving Choice on Second Calvers Onwards
- Carries The Red Gene