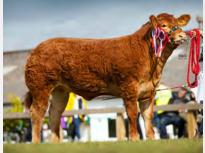

# SUMME

BB4438 AN DE BEAUFFAUX

Top Price Lot at Tateetra & Rathmore Farms Sale 2023

Sold for €10.300

Topgun Splash

Overall Male Champion at Great Yorkshire Show 2023

**BB8019** NEGRITA DU LAC

**Supreme Calf Champion** at Tinahely Show

### AN DE BEAUFFAUX

**BB4438** 

**MYOSTATIN: 2 X NT821** 

BBLBELM000556713602

31-DEC-2015

- Breeding Superb Coloured Heifers Commanding Top Prices Throughout Ireland including top price at Tateetra & Rathmore sale at €10,300
- Long Stylish Cattle with Super Toplines and Lots of Muscle
- Easy Calving Choice on Second Calvers Onwards
- Carries The Red Gene