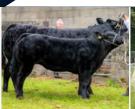

|      |              |
| Within Breed   | Index           | Euro-Value     | Rel. | Across Breed                 | Within Breed       | Index         | Euro-Value    | Rel. | Across Breed |
|                | Daughter C.D.   | 8.5%           | 54%  |                              | ****               | Docility      | 0.18          | 37%  | ****         |
| *              | Dtr Milk (Kg)   | 2.30           | 37%  | ***                          | **                 | Carcass Wgt   | 30.3kg        | 44%  | ****         |
| ****           | Dtr C.I. (Days) | 2.48           | 35%  | *                            | *                  | Carcass Conf. | 2.55          | 38%  | ****         |

#### **BB4396** JAMES BOND VD JORCHRISHOEVE

BBLBELM000217251155

**PRODUCER** 

23-AUG-2014







**MYOSTATIN: 2 X NT821** 

- Sired Heifers to €7500 at Carrick Winter Fair 2022
- James Bond Progeny are Wide, Square Plated, Long Cattle with Super Shape & Muscle
- Extremely Popular Sire amongst Show Calf Breeders



SHERIFF DE CENTFONTAINE

MYRTILLE ET DE CENTFONTAINE LENNIE VAN HET CALOENHOF

PRODUCER

CARINE ET VD JORCHRISHOEVE Eurostar Index

| Eurostar In  | urostar Index ICBF Sep. 2023 |            |      |              | Calving Difficulty           |               |            |      |              |
|--------------|------------------------------|------------|------|--------------|------------------------------|---------------|------------|------|--------------|
| Within Breed | Index                        | Euro-Value | Rel. | Across Breed | When Mate                    | e