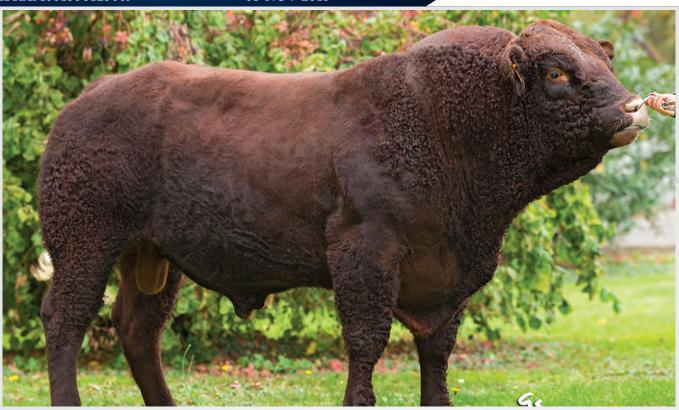

### AN DE BEAUFFAUX

**BB4438** 

**MYOSTATIN: 2 X NT821** 

BBLBELM000556713602

31-DEC-2015

- Breeding Superb Coloured Heifers Commanding Top Prices Throughout Ireland including top price at Tateetra & Rathmore sale at €10,300
- Long Stylish Cattle with Super Toplines and Lots of Muscle
- Easy Calving Choice on Second Calvers Onwards
- Carries The Red Gene

IMMENSE D YVOIR

DANSEUSE DYVOIR

ORME DE SOMME

HEROS DU PEROY

EXPERTE DE BEAUFFAUX

SALADE BEAUFFAUX

| Eurostar In                   | dex         | ex ICBF Sep. 2023 |      |              | Sep. 2023 Calving Difficulty |               |      |  |  |
|-------------------------------|-------------|-------------------|------|--------------|------------------------------|---------------|------|--|--|
| Within Breed                  | Index       | Euro-Value        | Rel. | Across Breed | When Mated With:             | Value         | Rel. |  |  |
| ***                           | Replacement | €69               | 66%  | **           | Beef Heifers                 | 18.1%         | 78%  |  |  |
| **                            | Terminal    | €137              | 90%  | ****         | Beef Cows                    | 9.0%          | 99%  |  |  |
| Expected Daughter Performance |             |                   |      |              | Expected Pro                 | geny Performa | nce  |  |  |