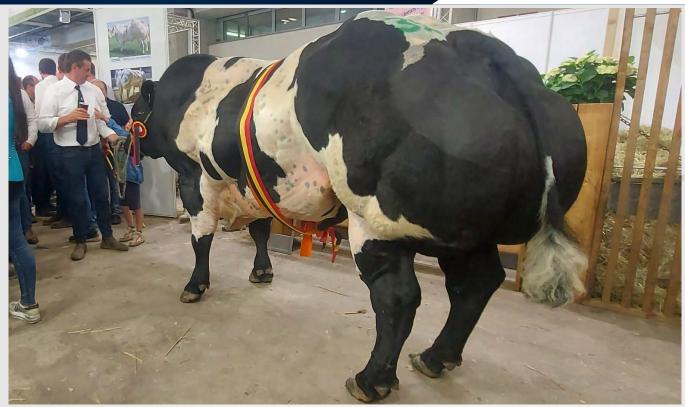

# SUMME

BB4438 AN DE BEAUFFAUX

Top Price Lot at Tateetra & Rathmore Farms Sale 2023

Sold for €10.300

Topgun Splash

Overall Male Champion at Great Yorkshire Show 2023

**BB8019** NEGRITA DU LAC

**Supreme Calf Champion** at Tinahely Show

### AN DE BEAUFFAUX

**BB4438** 

**MYOSTATIN: 2 X NT821** 

BBLBELM000556713602

31-DEC-2015

- Breeding Superb Coloured Heifers Commanding Top Prices Throughout Ireland including top price at Tateetra & Rathmore sale at €10,300
- Long Stylish Cattle with Super Toplines and Lots of Muscle
- Easy Calving Choice on Second Calvers Onwards
- Carries The Red Gene