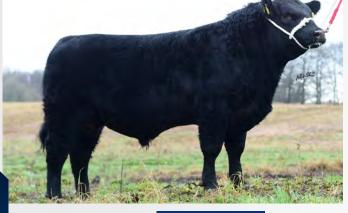

### AN DE BEAUFFAUX

**BB4438** 

**MYOSTATIN: 2 X NT821** 

BBLBELM000556713602

31-DEC-2015

- Breeding Superb Coloured Heifers Commanding Top Prices Throughout Ireland including top price at Tateetra & Rathmore sale at €10,300
- Long Stylish Cattle with Super Toplines and Lots of Muscle
- Easy Calving Choice on Second Calvers Onwards
- Carries The Red Gene

IMMENSE D YVOIR

DANSEUSE DYVOIR

ORME DE SOMME

HEROS DU PEROY

EXPERTE DE BEAUFFAUX

SALADE BEAUFFAUX

| Eurostar In                   | dex         | ex ICBF Sep. 2023 |      |              | Sep. 2023 Calving Difficulty |               |      |  |  |
|-------------------------------|-------------|-------------------|------|--------------|------------------------------|---------------|------|--|--|
| Within Breed                  | Index       | Euro-Value        | Rel. | Across Breed | When Mated With:             | Value         | Rel. |  |  |
| ***                           | Replacement | €69               | 66%  | **           | Beef Heifers                 | 18.1%         | 78%  |  |  |
| **                            | Terminal    | €137              | 90%  | ****         | Beef Cows                    | 9.0%          | 99%  |  |  |
| Expected Daughter Performance |             |                   |      |              | Expected Pro                 | geny Performa | nce  |  |  |