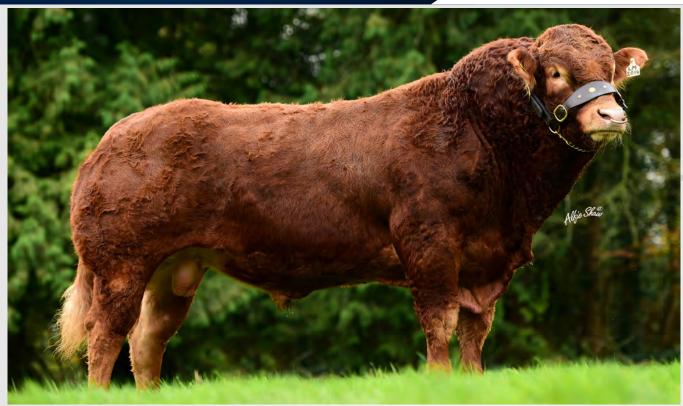

LM2014

LIMGBRM000WLD13-335

26-APR-2013

MYOSTATIN: 2 X F94L

- The Limousin Sire That Ticks All the Boxes
  - Calving Ease Quality

  - Replacement Index €169
  - Terminal Index €152
- Daughters Are Developing into Super Cows with Milk
- Sexed Male Semen Available