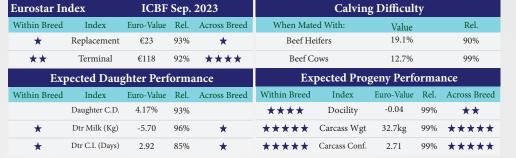

DALMATIEN DOL FOCHAL

3466 DOL FOCHAL

ADAJIO DE BRAY

2617 D'OZO

FELINE DU LAC

CAMILLE DU LAC

| Eurostar In  | dex         | ICBF       | Sep. | 2023         |
|--------------|-------------|------------|------|--------------|
| Within Breed | Index       | Euro-Value | Rel. | Across Breed |
| ****         | Replacement | €94        | 42%  | ***          |
| *            | Terminal    | €112       | 49%  | ****         |
|              |             |            |      |              |

| ×            | Terminai        | £112       | 4970 | ***          |
|--------------|-----------------|------------|------|--------------|
| Exp          | pected Dauş     | ghter Perf | orma | ınce         |
| Within Breed | Index           | Euro-Value | Rel. | Across Breed |
|              | Daughter C.D.   | 8.46%      | 54%  |              |
| ****         | Dtr Milk (Kg)   | 4.50       | 34%  | ****         |
| ****         | Dtr C.I. (Days) | 2.36       | 36%  | *            |

| Calving Difficulty |       |      |  |  |  |  |  |
|--------------------|-------|------|--|--|--|--|--|
| When Mated With:   | Value | Rel. |  |  |  |  |  |
| Beef Heifers       | 24.4% | 38%  |  |  |  |  |  |
| Beef Cows          | 10.9% | 93%  |  |  |  |  |  |
|                    |       |      |  |  |  |  |  |

|   | $\mathbf{E}\mathbf{x}_{\mathbf{j}}$ | pected Prog   | geny Perfo | orma | nce          |
|---|-------------------------------------|---------------|------------|------|--------------|
| l | Within Breed                        | Index         | Euro-Value | Rel. | Across Breed |
|   | ****                                | Docility      | 0.28       | 57%  | ****         |
|   | **                                  | Carcass Wgt   | 30kg       | 37%  | ****         |
|   | *                                   | Carcass Conf. | 2.51       | 36%  | ****         |