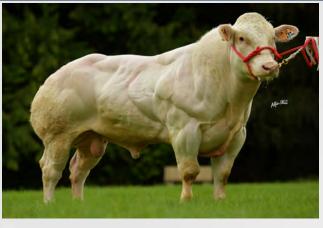

# SUMME

BB4438 AN DE BEAUFFAUX

Top Price Lot at Tateetra & Rathmore Farms Sale 2023

Sold for €10.300

Topgun Splash

Overall Male Champion at Great Yorkshire Show 2023

**BB8019** NEGRITA DU LAC

**Supreme Calf Champion** at Tinahely Show

### AN DE BEAUFFAUX

**BB4438** 

**MYOSTATIN: 2 X NT821** 

BBLBELM000556713602

31-DEC-2015

- Breeding Superb Coloured Heifers Commanding Top Prices Throughout Ireland including top price at Tateetra & Rathmore sale at €10,300
- Long Stylish Cattle with Super Toplines and Lots of Muscle
- Easy Calving Choice on Second Calvers Onwards
- Carries The Red Gene