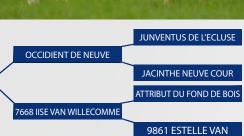

### HAUBERT DU FOND DE BOIS BB5325

BBLBELM000659608447

05-OCT-2017

Dtr Milk (Kg)

Dtr C.I. (Days)

- Serious Muscled Pedigree here including 'Panache' the Sire of Hazard
- Will Breed Heavily Muscled Weanlings

3.72

OCTANE DE MEHOGNE SENATEUR DE MEHOGNE

QUINZE DE MEHOGNE

PANACHE DE CENTFONTAINE

FICTION DU FOND DE BOIS

YERSINIA DU FOND DE BOIS

| -            |                               |            |      |              |              |                    |            |      |              |  |
|--------------|-------------------------------|------------|------|--------------|--------------|--------------------|------------|------|--------------|--|
| Eurostar In  | Eurostar Index ICBF Sep. 2023 |            |      |              |              | Calving Difficulty |            |      |              |  |
| Within Breed | Index                         | Euro-Value | Rel. | Across Breed | When Mated   | l With:            | Value      |      | Rel.         |  |
| ***          | Replacement                   | €72        | 45%  | **           | Beef Hei     | fers               | 19.2%      |      | 38%          |  |
| **           | Terminal                      | €133       | 63%  | ****         | Beef Cows    |                    | 12.0%      |      | 67%          |  |
| Exp          | ected Dau                     | ghter Perf | ınce | Exp          | ected Pro    | geny Perfo         | rma        | nce  |              |  |
| Within Breed | Index                         | Euro-Value | Rel. | Across Breed | Within Breed | Index              | Euro-Value | Rel. | Across Breed |  |
|              | Daughter C.D.                 | 13.2%      | 53%  |              | *            | Docility           | 0.10       | 45%  | ****         |  |