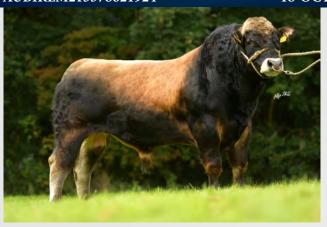

# SUMME

BB4438 AN DE BEAUFFAUX

Top Price Lot at Tateetra & Rathmore Farms Sale 2023

Sold for €10.300

Topgun Splash

Overall Male Champion at Great Yorkshire Show 2023

**BB8019** NEGRITA DU LAC

**Supreme Calf Champion** at Tinahely Show

### AN DE BEAUFFAUX

**BB4438** 

**MYOSTATIN: 2 X NT821** 

BBLBELM000556713602

31-DEC-2015

- Breeding Superb Coloured Heifers Commanding Top Prices Throughout Ireland including top price at Tateetra & Rathmore sale at €10,300
- Long Stylish Cattle with Super Toplines and Lots of Muscle
- Easy Calving Choice on Second Calvers Onwards
- Carries The Red Gene