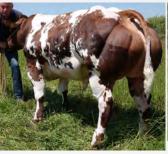

# SUMME

BB4438 AN DE BEAUFFAUX

Top Price Lot at Tateetra & Rathmore Farms Sale 2023

Sold for €10.300

Topgun Splash

Overall Male Champion at Great Yorkshire Show 2023

**BB8019** NEGRITA DU LAC

**Supreme Calf Champion** at Tinahely Show

### AN DE BEAUFFAUX

**BB4438** 

**MYOSTATIN: 2 X NT821** 

BBLBELM000556713602

31-DEC-2015

- Breeding Superb Coloured Heifers Commanding Top Prices Throughout Ireland including top price at Tateetra & Rathmore sale at €10,300
- Long Stylish Cattle with Super Toplines and Lots of Muscle
- Easy Calving Choice on Second Calvers Onwards
- Carries The Red Gene