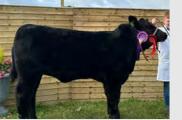

#### **BISTOURI DE TIHOGNE**

**BB5214** 

**MYOSTATIN: 2 X NT821** 

BBLBELM000463663299

29-APR-2018

- No. 1 Proven Terminal Belgian Blue Sire Available in Ireland
- Extreme Muscled White Blue Sire
- Progeny Have Topped Gort Weanling Sales all
- Summer

Belgian Blue

• Use to Breed Heavily Muscled, Stylish Weanlings

IN. SEZ

TORRIDE DE TOHOGNE

PISTACHE DE TOHOGNE ORIGAN DE FOOZ

WARRIOR DE FONTENA

RACIALE DE TOHOGNE

NOTA DE TOHOGNE