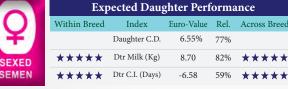

LIMGBRM000BQH11-020

26-SEP-2011

MYOSTATIN: 2 X F94L

- Possibly The Most Consistent Limousin Bull Ever in Irish AI
- A Living Legend Combining All the Great Attributes of the Limousin Breed
- Incredible Calving Ease & Quality Combined in the One Package
- Sexed Female Semen Available

Dtr Milk (Kg)

Dtr C.I. (Days)

99%

99%

-0.90

-0.87

Carcass Wgt

Carcass Conf.

18.9kg

2.13

99%

99%

| Q     |
|-------|
| SEXED |
| SEMEN |

| Eurostar In  | dex           | ICBF       | Calving Difficulty |              |              |           |             |      |           |
|--------------|---------------|------------|--------------------|--------------|--------------|-----------|-------------|------|-----------|
| Within Breed | Index         | Euro-Value | Rel.               | Across Breed | When Mateo   | l With:   | Value       |      | Rel.      |
| ****         | Replacement   | €117       | 98%                | ****         | Beef Hei     | fers      | 7.0%        |      | 99%       |
| **           | Terminal      | €116       | 95%                | ****         | Beef Co      | ws        | 3.1%        |      | 99%       |
| Exp          | ected Dauş    | ghter Perf | orma               | nnce         | Exp          | ected Pro | ogeny Perfo | orma | nce       |
| Within Breed | Index         | Euro-Value | Rel.               | Across Breed | Within Breed | Index     | Euro-Value  | Rel. | Across Br |
|              | Daughter C.D. | 5.43%      | 99%                |              | ***          | Docility  | -0.06       | 99%  | *         |