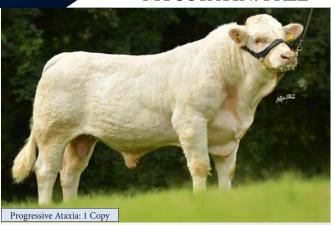

# SUMME

BB4438 AN DE BEAUFFAUX

Top Price Lot at Tateetra & Rathmore Farms Sale 2023

Sold for €10.300

Topgun Splash

Overall Male Champion at Great Yorkshire Show 2023

**BB8019** NEGRITA DU LAC

**Supreme Calf Champion** at Tinahely Show

### AN DE BEAUFFAUX

**BB4438** 

**MYOSTATIN: 2 X NT821** 

BBLBELM000556713602

31-DEC-2015

- Breeding Superb Coloured Heifers Commanding Top Prices Throughout Ireland including top price at Tateetra & Rathmore sale at €10,300
- Long Stylish Cattle with Super Toplines and Lots of Muscle
- Easy Calving Choice on Second Calvers Onwards
- Carries The Red Gene