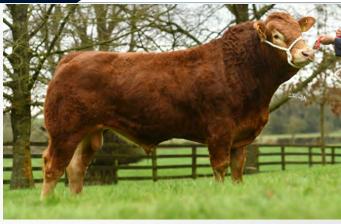

|              | ****                         | Docility      | -0.03      | 47%  | **           |
| **                            | Dtr Milk (Kg)   | -0.90      | 46%  | *            | *                            | Carcass Wgt   | 19.1kg     | 47%  | ***          |
| ****                          | Dtr C.I. (Days) | -0.61      | 47%  | ***          | ****                         | Carcass Conf. | 2.26       | 46%  | ****         |

#### TOWNLEYHALL RUPERT

LM7719

**MYOSTATIN: 2 X F94L** 

LIMIRLM224588850650

24-APR-2020



WEANLING

PRODUCER





- haina Lawinan Can
- Excellent, Well Balanced Tomschoice Lexicon Son with Super Terminal & Replacement Indices
- Rupert Is A Powerful, Lengthy Bull with an Excellent Topline
- Purchased in Association with The Irish Limousin Cattle Society





TOMSCHOICE LEXICON

TOMSCHOICE ICON

TOWNLEYHALL GEM

TOWNLEYHALL DELLA

SYMPA

Eurostar Index ICBF Sep. 2023 Calving Difficulty

Within Breed Index Euro-Value Rel. Across Breed ★★★ Replacement €124 48% ★★★★ Beef Heifers 9.4% 55% ★★★ Terminal €124 55% ★★★★ Beef Cows 5.8% 81%

Expected Daughter Performance

| Exp          | pected Dauş     | ghter Perf | orma | ınce         | Expected Progeny Performance |               |            |      |              |
|--------------|-----------------|------------|------|--------------|------------------------------|---------------|------------|------|--------------|
| Within Breed | Index           | Euro-Value | Rel. | Across Breed | Within Breed                 | Index         | Euro-Value | Rel. | Across Breed |
|              | Daughter C.D.