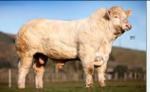

| Euro-Value  | Rel.  | Across Breed |
|                | Daughter C.D.   | 3.22%        | 65%    |              | ****               | Docility            | 0.06        | 87%   | ****         |
| ****           | Dtr Milk (Kg)   | 3.60         | 65%    | ****         | ****               | Carcass Wgt         | 44.1kg      | 92%   | ****         |
| **             | Dtr C.I. (Days) | -0.83        | 46%    | ***          | **                 | Carcass Conf.       | 1.75        | 90%   | ****         |
|                |                 |              |        |              |                    |                     |             |       |              |

SESAME CASTOR TRAGEDIE TOMBAPIK HUGUETTE DATE

# HARESTONE HERCULES

S2163 MYOSTATIN: 1 X F94L / 1 X Q204X



11-APR-2012

ROYALTY







34%

- Daughters are Top Breeders with Milk & Calving Ability
- Super Indices on All Traits both Terminal & Replacement
- Ideal Choice for Smaller, Muscly Type Pedigree Cows



| Eurostar Index | :               | ICBF         | Sep. 2 | 023          |              | Calvin        | g Difficulty |     |
|----------------|-----------------|--------------|--------|--------------|--------------|---------------|--------------|-----|
| Within Breed   | Index           | Euro-Value   | Rel.   | Across Breed | When Mate    | ed With:      | Value        |     |
| ***            | Replacement     | €81          | 62%    | **           | Beef He      | eifers        | 19.0%        |     |
| **             | Terminal        | €124         | 77%    | ****         | Beef C       | ows           | 8.